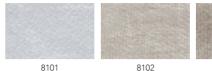

## NICE VIEW

Available as Curtain Roll width 300 cm

Pattern direction

Turnable Yes
Type Sheer
Composition 100% Linen
Colors 3 Standard:

Care instructions

Note

8101 to 8103

+ dry cleaning is advised