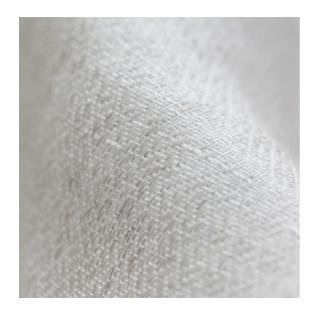

## NICE VIEW

Available as Curtain Roll width 300 cm

Pattern direction

Turnable Yes
Type Sheer
Composition 100% Linen
Colors 3 Standard:

Care instructions

Note

8101 to 8103

+ dry cleaning is advised

www.frankly.amsterdam | T + 31 (0) 20 737 0818

Woven with extremely fine linen thread, our Nice View in between curtain is a light and delicate addition to your room. The transparent structure of 100% linen fabric allows for you to enjoy your surroundings while still providing a touch of privacy.