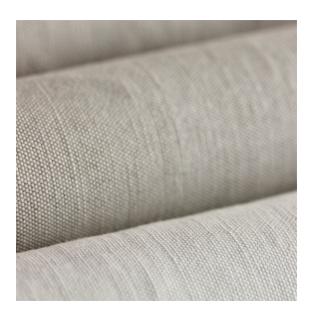

So Fine combines the elegance of cotton and linen yarn, which when combined results in a soft, natural finish. Timeless in its look, this delicate, lightweight fabric makes it perfect for cushions and stools.