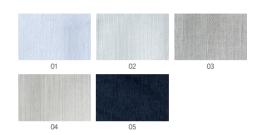

## SO FINE

Available as Light upholstery

Width 310 cm Weight 290 ar/m2

Composition 50% Linen, 50% Cotton

Colors 5 standard colors

1, 2, 3, 4, 5

Care instructions

Martindale 16.000