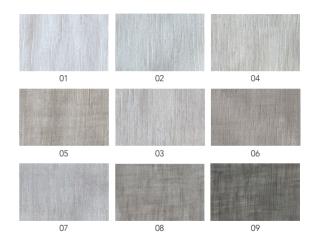

## FIRST SIGHT

- Available as Roll width Pattern direction
- Turnable Type Composition Colors

Care instructions Note Curtain 330 cm )) Yes Sheer 100% Linen 9 Standard: 1, 2, 4, 5, 3, 6, 7, 8, 9

 $\underbrace{\mathbb{Z}}_{\mathbb{Z}}^{\mathbb{Z}} \boxtimes \boxtimes \boxtimes \mathbb{Z} \boxtimes \mathbb{P}$ 