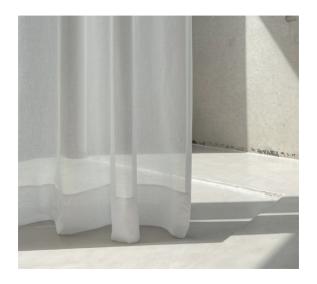

+ due to different yarn dye lots a slight variation

in color tone may occur

+ please note that this fabric is not suitable for

roman blinds

As the day begins to grow light, Fresh Dawn allows you to gently experience it. Made from 100% polyester, our Fresh Dawn sheer curtain has a slightly denser woven structure. It's designed to let in just the right amount of light to brighten up your room while still offering privacy.

Fresh Dawn is custom made for you by skilled hands in the heart of Italy with a width of 300 cm.