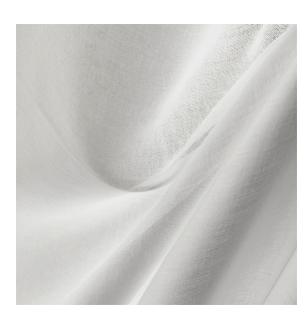

## FRESH DAWN

Available as Curtain Roll width 300 cm Pattern direction

Turnable Yes Type Sheer

Composition 100% Polyester Colors 8 Standard:

1, 2, 3, 5, 9, 7, 12, 14

Care instructions

Note

+ dry cleaning is advised

+ due to different yarn dye lots a slight variation

in color tone may occur

+ please note that this fabric is not suitable for

roman blinds

As the day begins to grow light, Fresh Dawn allows you to gently experience it. Made from 100% polyester, our Fresh Dawn sheer curtain has a slightly denser woven structure. It's designed to let in just the right amount of light to brighten up your room while still offering privacy.

Fresh Dawn is custom made for you by skilled hands in the heart of Italy with a width of 300 cm.