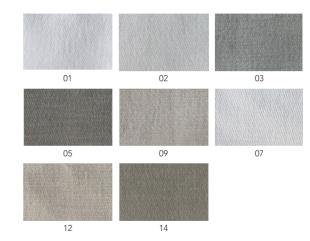

## FRESH DAWN

Available as Curtain Roll width 300 cm Pattern direction

Turnable Yes Type Sheer

Composition 100% Polyester Colors 8 Standard:

1, 2, 3, 5, 9, 7, 12, 14

Care instructions

Note

+ dry cleaning is advised