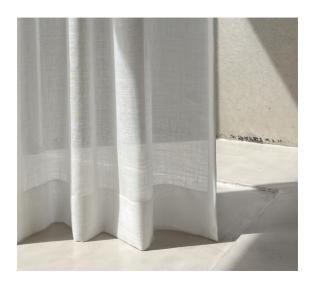

+ dry cleaning is advised

+ due to different yarn dye lots a slight variation

in color tone may occur

Our semi-sheer Sun Set curtain offers a touch more privacy than others in the sheer collection. Transparent enough for a light to softly diffuse through, the linen polyester blend is woven in a stylish horizontal weave making for an interesting, natural looking fabric structure.

Sun Set is custom made for you by skilled hands in the heart of Italy with a width of 320  $\mbox{cm}$ 