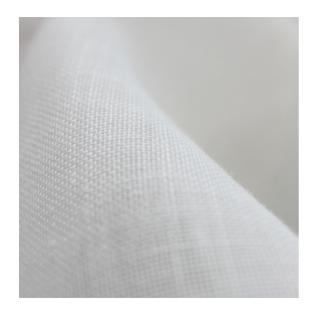

+ dry cleaning is advised

+ due to different yarn dye lots a slight variation

in color tone may occur

Our semi-sheer Sun Set curtain offers a touch more privacy than others in the sheer collection. Transparent enough for a light to softly diffuse through, the linen polyester blend is woven in a stylish horizontal weave making for an interesting, natural looking fabric structure.