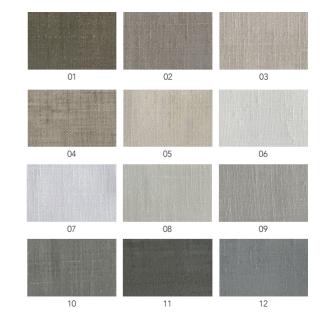

## SUN SET

Available as Curtain Roll width 320 cm Pattern direction

Turnable Yes Туре Sheer

Composition 80% Polyester, 20% Linen

Colors 12 Standard:

1, 2, 3, 4, 5, 6, 7, 8, 9, 10, 11, 12

Care instructions

Note