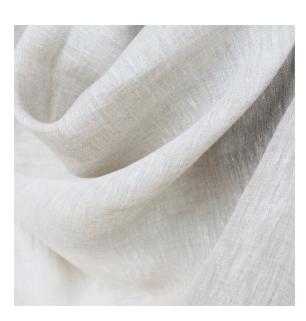

+ due to the natural fibres used in this fabric a slight variation in color tone may occur

Helping you tone down the light entering your room while adding privacy is our in-between New Day curtain. Made from 100% linen New Day's visible cross hatch texture results in a medium transparency curtain, allowing light to softly enter the space where the curtain is hung.