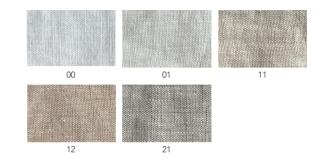

## **NEW DAY**

Available as Curtain Roll width 320 cm Pattern direction

Turnable

Туре In-Between Composition 100% Linen 5 Standard: Colors

0, 1, 11, 12, 21

Yes

Care instructions

Note