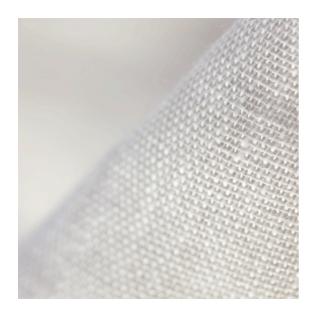

+ due to the natural fibres used in this fabric a slight variation in color tone may occur

Helping you tone down the light entering your room while adding privacy is our in-between New Day curtain. Made from 100% linen New Day's visible cross hatch texture results in a medium transparency curtain, allowing light to softly enter the space where the curtain is hung.