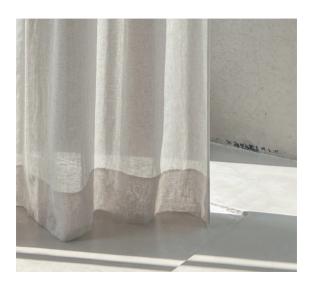

+ due to the natural fibres used in this fabric a slight variation in color tone may occur

Helping you tone down the light entering your room while adding privacy is our in-between New Day curtain. Made from 100% linen New Day's visible cross hatch texture results in a medium transparency curtain, allowing light to softly enter the space where the curtain is hung.

New Day is custom made for you by skilled hands in the heart of Italy with a width of 320 cm.