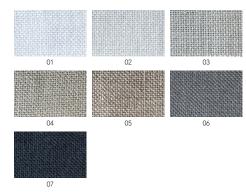

## FEEL GOOD

Available as Upholstery Width 140 cm Weight 540 gr/m2

Composition 80% linen 20% cotton Colors 7 standard colors

1, 2, 3, 4, 5, 6, 7

Care instructions

Martindale 18.000

Pilling Note

+ dry cleaning is advised