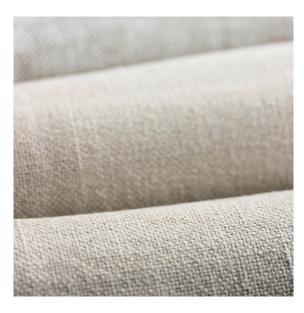

+ due to the inherent imperfections in natural fibers, there may be a subtle variation in color tone and minor irregularities that are typical to

linen and recycled materials

We Feel Good knowing that this fabric is as durable as it is beautiful. Made from 80% linen and 20% cotton, this natural quality is soft and warm to touch. Feel Good carries out a feeling of comfort and tranquility. Its yarns are woven with a clear, slightly opened grid. The high resistance to pilling and abrasion means Feel Good is ideal for high-use furniture items.