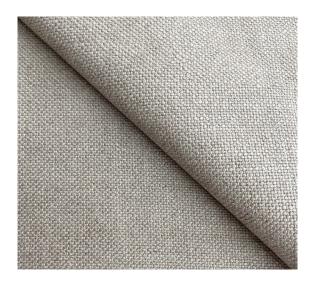

+ due to the inherent imperfections in natural fibers, there may be a subtle variation in color tone and minor irregularities that are typical to

linen and recycled materials

We Feel Good knowing that this fabric is as durable as it is beautiful. Made from 80% linen and 20% cotton, this natural quality is soft and warm to touch. Feel Good carries out a feeling of comfort and tranquility. Its yarns are woven with a clear, slightly opened grid. The high resistance to pilling and abrasion means Feel Good is ideal for high-use furniture items.