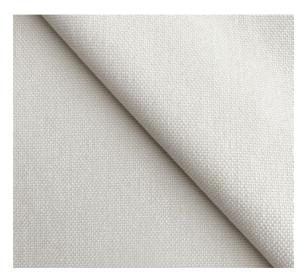

Whether you're looking to update the look of a single piece of furniture or refresh the entire room, Laid Back upholstery fabric is a great choice. The soft, comfortable feel of the fabric makes it perfect for upholstering sofas, chairs, and more. A finer double weave fabric, Laid Back feels understated yet stylish.