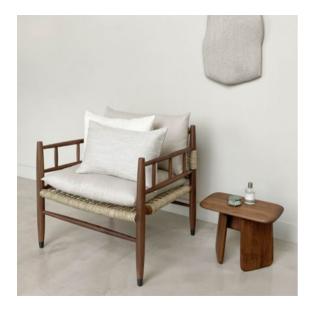

Whether you're looking to update the look of a single piece of furniture or refresh the entire room, Laid Back upholstery fabric is a great choice. The soft, comfortable feel of the fabric makes it perfect for upholstering sofas, chairs, and more. A finer double weave fabric, Laid Back feels understated yet stylish.