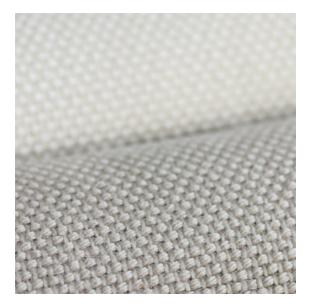

Whether you're looking to update the look of a single piece of furniture or refresh the entire room, Laid Back upholstery fabric is a great choice. The soft, comfortable feel of the fabric makes it perfect for upholstering sofas, chairs, and more. A finer double weave fabric, Laid Back feels understated yet stylish.