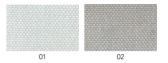

## LAID BACK

Available as Width Weight Composition Colors

Care instructions Martindale Pilling Note Upholstery 140 cm 600 gr/m2 70% cotton 30% linen 2 standard colors 1, 2 30<sup>°</sup>/

30<sup>1</sup> ... X P X 25.000 3/4 + dry cleaning is advised