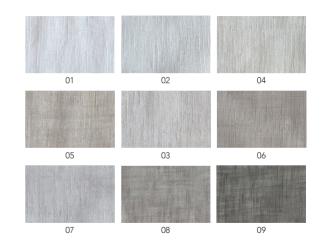

## FIRST SIGHT

Available as Curtain
Roll width 330 cm
Pattern direction

Turnable Yes
Type Sheer

Composition 100% Linen Colors 9 Standard:

1, 2, 4, 5, 3, 6, 7, 8, 9

Care instructions

Note

+ dry cleaning is advised