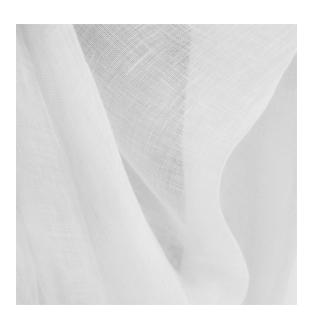

## FIRST SIGHT

Available as Curtain
Roll width 330 cm
Pattern direction

Turnable Yes
Type Sheer

Composition 100% Linen Colors 9 Standard:

1, 2, 4, 5, 3, 6, 7, 8, 9

Care instructions

Note

+ dry cleaning is advised

+ due to the natural fibres used in this fabric a slight variation in color tone may occur

+ please note that this fabric is not suitable for roman blinds

There's more to First Sight than meets the eye. Our sheerest curtain, made from 100% linen with a delicate open, cross hatched weave structure. An all day curtain, First Sight lets in light while softly diffusing it.