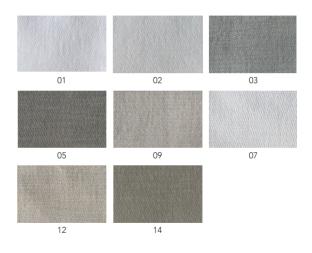

## FRESH DAWN

Available as Roll width Pattern direction

Turnable Type Composition Colors

Care instructions Note Curtain 300 cm J Yes Sheer 100% Polyester 8 Standard: 1, 2, 3, 5, 9, 7, 12, 14

 $\boxtimes \mathbb{X} \boxtimes \mathbb{X} \supseteq \mathbb{P}$ 