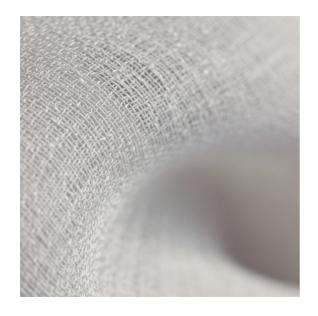

+ dry cleaning is advised

+ due to different yarn dye lots a slight variation

in color tone may occur

+ please note that this fabric is not suitable for

roman blinds

A sheer curtain with a unique structure, Gentle Breeze is transparent enough to watch the world outside while still offering privacy. Made from 100% polyester the soft, open weave structure of Gentle Breeze allows for flowing movement in the fabric.