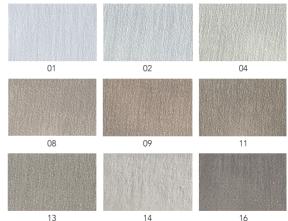

## GENTLE BREEZE

Available as Curtain Roll width 300 cm

Pattern direction

Turnable Yes Type Sheer

Composition 100% Polyester Colors 9 Standard:

1, 2, 4, 8, 9, 11, 13, 14, 16

Care instructions

Note