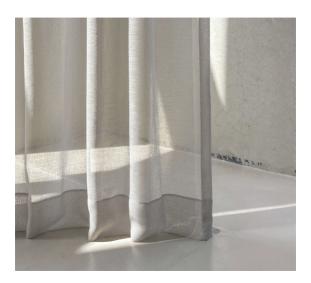

+ dry cleaning is advised

+ due to different yarn dye lots a slight variation

in color tone may occur

+ please note that this fabric is not suitable for

roman blinds

A sheer curtain with a unique structure, Gentle Breeze is transparent enough to watch the world outside while still offering privacy. Made from 100% polyester the soft, open weave structure of Gentle Breeze allows for flowing movement in the fabric.

Gentle Breeze is custom made for you by skilled hands in the heart of Italy with a width of 300 cm.

14