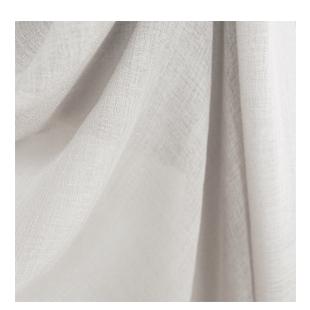

## GENTLE BREEZE

Available as Curtain Roll width 300 cm

Pattern direction

Turnable Yes Type Sheer

Composition 100% Polyester Colors 9 Standard:

1, 2, 4, 8, 9, 11, 13, 14, 16

Care instructions

Note

+ dry cleaning is advised

+ due to different yarn dye lots a slight variation

in color tone may occur

+ please note that this fabric is not suitable for

roman blinds

A sheer curtain with a unique structure, Gentle Breeze is transparent enough to watch the world outside while still offering privacy. Made from 100% polyester the soft, open weave structure of Gentle Breeze allows for flowing movement in the fabric.

Gentle Breeze is custom made for you by skilled hands in the heart of Italy with a width of 300 cm.

14