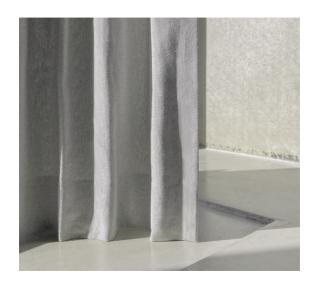

 $\boxed{30}$   $\boxed{30}$   $\boxed{20}$   $\boxed{20}$   $\boxed{20}$   $\boxed{20}$   $\boxed{20}$ 

+ dry cleaning is advised

+ due to the inherent imperfections in natural fibers, there may be a subtle variation in color tone and minor irregularities that are typical to linen and recycled materials When thinking of a classic curtain, our Mind Full comes to mind. Made from a mix of recycled cotton and other fabric Mind Full is a stylish tightly woven curtain. Less movement in the fabric makes for a more structured finishing.