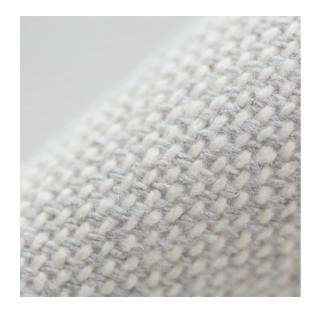

 $\boxed{30}$   $\boxed{30}$   $\boxed{20}$   $\boxed{20}$   $\boxed{20}$   $\boxed{20}$   $\boxed{20}$ 

+ dry cleaning is advised

+ due to the inherent imperfections in natural fibers, there may be a subtle variation in color tone and minor irregularities that are typical to linen and recycled materials When thinking of a classic curtain, our Mind Full comes to mind. Made from a mix of recycled cotton and other fabric Mind Full is a stylish tightly woven curtain. Less movement in the fabric makes for a more structured finishing.

The recycled cotton used in this curtain is sourced from recycled textile waste. The material is process into fibres and woven in a new yarn. This technique helps move the textile industry to a closed-loop model.