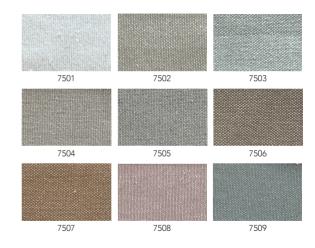

## MIND FULL

Available as Curtain Roll width 295 cm Pattern direction

Turnable Yes
Type Curtain

Composition 60% CO, 30% PES, 10% other recycled fibres

Colors 9 Standard:

7501 to 7509

Care instructions

Note