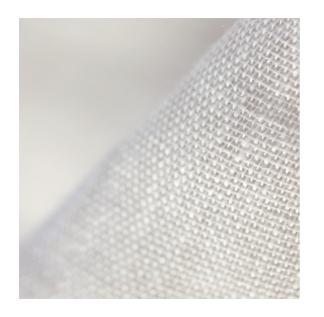

Helping you tone down the light entering your room while adding privacy is our in-between New Day curtain. Made from 100% linen New Day's visible cross hatch texture results in a medium transparency curtain, allowing light to softly enter the space where the curtain is hung.