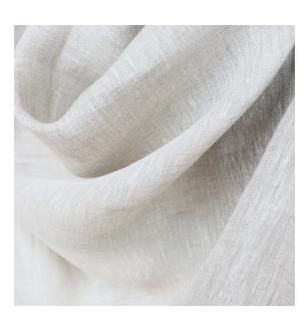

Helping you tone down the light entering your room while adding privacy is our in-between New Day curtain. Made from 100% linen New Day's visible cross hatch texture results in a medium transparency curtain, allowing light to softly enter the space where the curtain is hung.