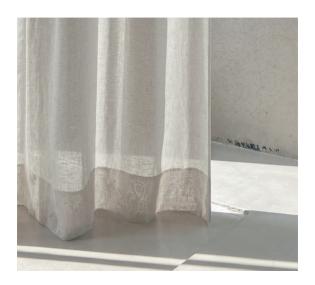

Helping you tone down the light entering your room while adding privacy is our in-between New Day curtain. Made from 100% linen New Day's visible cross hatch texture results in a medium transparency curtain, allowing light to softly enter the space where the curtain is hung.

New Day is custom made for you by skilled hands in the heart of Italy with a width of 320 cm.