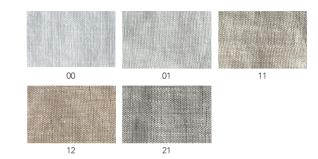

## **NEW DAY**

Available as Curtain Roll width 320 cm Pattern direction

Turnable Yes

Туре In-Between Composition 100% Linen 5 Standard: Colors

Care instructions

Note

0, 1, 11, 12, 21

+ due to the natural fibres used in this fabric a slight variation in color tone may occur