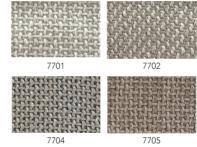

## RE COVER

Available as Curtain Roll width 280 cm

Jirection

Turnable Yes
Type Curtain

Composition 60% CO, 30% PES,10% other recycled fibres

Colors 5 Standard:

7701 to 7705

Care instructions

Note

30°

+ dry cleaning is advised

+ due to the inherent imperfections in natural fibers, there may be a subtle variation in color tone and minor irregularities that are typical to linen and recycled materials Heavy, bold and textured are three words to sum up Re Cover. Our most textured curtain. Re Cover is made from a mix of recycled cotton and other fabrics. Re Cover is guaranteed to add a feeling of structure and warmth to any space.