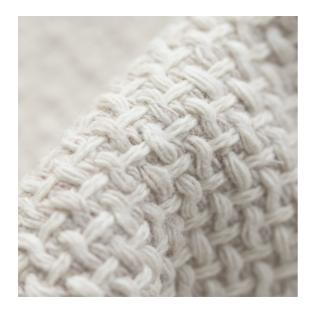

Note

30°

+ dry cleaning is advised

+ due to the inherent imperfections in natural fibers, there may be a subtle variation in color tone and minor irregularities that are typical to linen and recycled materials Heavy, bold and textured are three words to sum up Re Cover. Our most textured curtain. Re Cover is made from a mix of recycled cotton and other fabrics. Re Cover is guaranteed to add a feeling of structure and warmth to any space.

The recycled cotton used in this curtain is sourced from recycled textile waste. The material is process into fibres and woven in a new yarn. This technique helps move the textile industry to a closed-loop model.