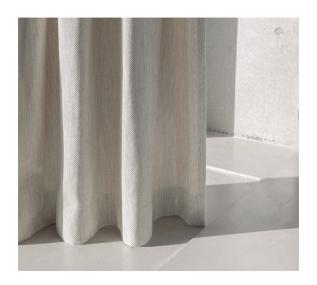

Note

30°

+ dry cleaning is advised

+ due to the inherent imperfections in natural fibers, there may be a subtle variation in color tone and minor irregularities that are typical to linen and recycled materials Heavy, bold and textured are three words to sum up Re Cover. Our most textured curtain. Re Cover is made from a mix of recycled cotton and other fabrics. Re Cover is guaranteed to add a feeling of structure and warmth to any space.