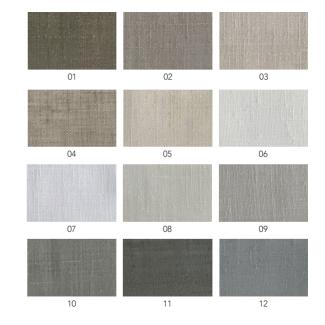

## SUN SET

Available as Curtain Roll width 320 cm Pattern direction

Turnable Yes Туре Sheer

Composition 80% Polyester, 20% Linen

Colors 12 Standard:

1, 2, 3, 4, 5, 6, 7, 8, 9, 10, 11, 12

Care instructions

Note