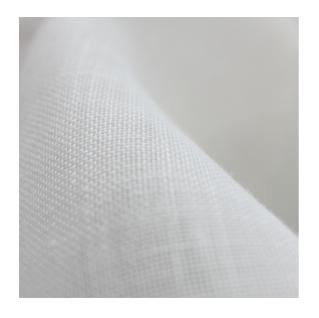

+ dry cleaning is advised

+ due to different yarn dye lots a slight variation

in color tone may occur

Our semi-sheer Sun Set curtain offers a touch more privacy than others in the sheer collection. Transparent enough for a light to softly diffuse through, the linen polyester blend is woven in a stylish horizontal weave making for an interesting, natural looking fabric structure.