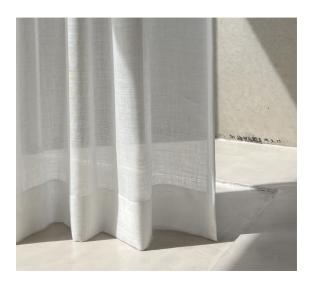

+ dry cleaning is advised

+ due to different yarn dye lots a slight variation

in color tone may occur

Our semi-sheer Sun Set curtain offers a touch more privacy than others in the sheer collection. Transparent enough for a light to softly diffuse through, the linen polyester blend is woven in a stylish horizontal weave making for an interesting, natural looking fabric structure.

Sun Set is custom made for you by skilled hands in the heart of Italy with a width of  $320\ cm$ 