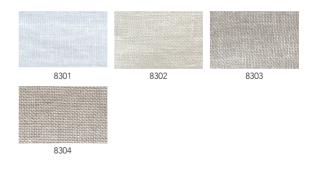

## SURE THING

Available as Roll width Pattern direction

Turnable Type Composition Colors

Care instructions Note Curtain 280 cm ()) Yes Curtain 100% Linen 4 standard: 8301 to 8304

 $130^{\circ}$   $100^{\circ}$   $100^$ 