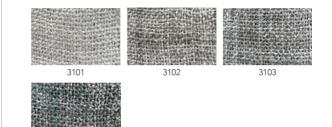

## FIRST TIME

- Available as Width Direction
- Turnable Type Composition Colors

Care instructions Note 295 cm Display="block">295 cm 295 cm No In-between 90% Acryl, 10% Polyester 4 standard: 3101 - 3104

Handcrafted in Europe with a width of 295 cm, it is available in 4 versatile colors.

3104