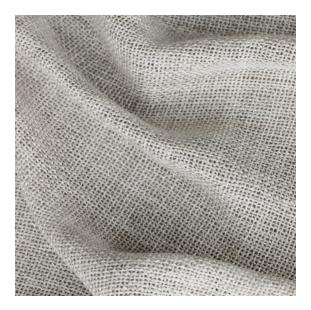

Crafted from two-toned thick yarns woven in an open structure, our fabric First Time offers a stylish, textured look. Despite its airy design, it boasts a substantial weight of 1308 gr/m1, ensuring a rich and full appearance.

- Small differences or **irregularities** in color or size may occur. This is inherent to the use of these fibers, in particular linen, and has to be accepted when within normal commercial tolerances.