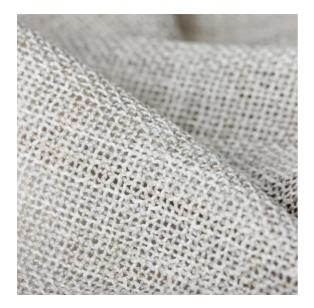

Crafted from two-toned thick yarns woven in an open structure, our fabric First Time offers a stylish, textured look. Despite its airy design, it boasts a substantial weight of 1308 gr/m1, ensuring a rich and full appearance.