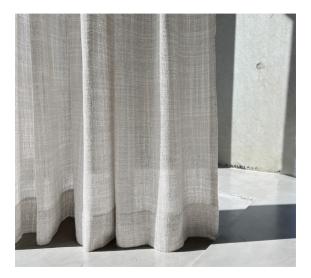

Crafted from two-toned thick yarns woven in an open structure, our fabric First Time offers a stylish, textured look. Despite its airy design, it boasts a substantial weight of 1308 gr/m1, ensuring a rich and full appearance.

Handcrafted in Europe with a width of 295 cm, it is available in 4 versatile colors.

3104