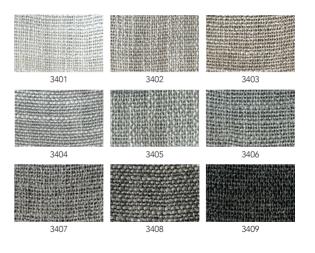

## FEEL FINE

| Available as      | Curtain                                                     |
|-------------------|-------------------------------------------------------------|
| Width             | 295 cm                                                      |
| Direction         | []                                                          |
| Turnable          | No                                                          |
| Туре              | In-between                                                  |
| Composition       | 56% Polyacryl, 23% Polyester, 16% Linen,                    |
|                   | 5% Viscose                                                  |
| Colors            | 9 standard:                                                 |
|                   | 3401 - 3409                                                 |
| Care instructions | $\boxtimes \mathbb{X} \textcircled{D} \boxtimes \mathbb{X}$ |
| Note              | + dry cleaning is advised                                   |
|                   | + due to the inherent imperfections in natural              |
|                   | fibers, there may be a subtle variation in color tone       |
|                   | and minor irregularities that are typical to linen          |
|                   | + this fabric is not suitable for roman blinds              |
|                   |                                                             |
| <i>c</i> ,        |                                                             |

Available in 9 beautiful colors, Feel Fine is custom-made in Europe with a width of 295 cm, ensuring a perfect fit for your space.