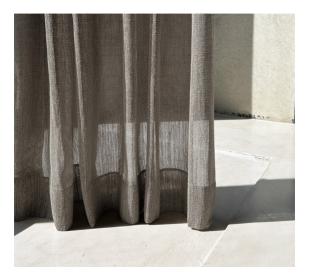

www.frankly.amsterdam | T + 31 (0) 20 737 0818

Woven from two unique yarns, fabric Light Breeze offers a special textured look that is wonderfully soft to the touch. This lightweight fabric is handcrafted in Europe using a special viscose-linen blend.

Produced with a width of 300 cm, Light Breeze is available in 8 calming colors.