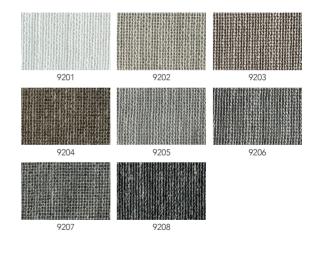

## LIGHT BREEZE

| Available as                                  | Curtain                                                      |
|-----------------------------------------------|--------------------------------------------------------------|
| Width                                         | 300 cm                                                       |
| Direction                                     |                                                              |
| Turnable                                      | No                                                           |
| Туре                                          | In-between                                                   |
| Composition                                   | 46% Linen, 36% Viscose, 11% Polyester,                       |
|                                               | 7% Polyamide                                                 |
| Colors                                        | 8 standard:                                                  |
|                                               | 9201 to 9208                                                 |
| Care instructions                             | $\underline{\mathbb{X}} \boxtimes \textcircled{P} \boxtimes$ |
| Note                                          | + dry cleaning is advised                                    |
|                                               | + due to the inherent imperfections in natural               |
|                                               | fibers, there may be a subtle variation in color tone        |
|                                               | and minor irregularities that are typical to linen           |
|                                               | + this fabric is not suitable for roman blinds               |
|                                               |                                                              |
| $x_{1} = 10000000000000000000000000000000000$ |                                                              |

Produced with a width of 300 cm, Light Breeze is available in 8 calming colors.