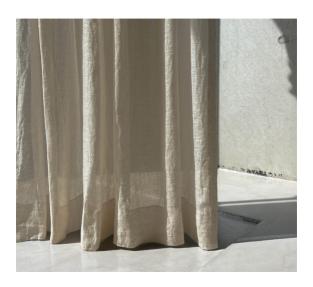

Note

+ dry cleaning is advised

+ due to the inherent imperfections in natural fibers, there may be a subtle variation in color tone and minor irregularities that are typical to linen

The light, flowing nature of Flaw Less curtain fabrics adds a natural warmth to any room. Made in Europe and available in 36 hues, this 100% linen fabric brings a sense of airiness and calm.

Flaw Less is custom-made in Europe with a width of 295 cm, ensuring a perfect fit for your space.