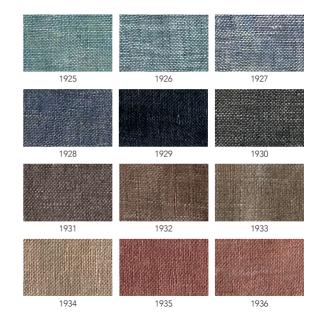

## FLAW LESS

Available as Width Direction

Curtain 295 cm

Nο

Turnable

Туре In-between Composition 100% Linen 36 standard: Colors

1901 to 1936

Care instructions

Note

+ dry cleaning is advised

+ due to the inherent imperfections in natural fibers, there may be a subtle variation in color tone and minor irregularities that are typical to linen

The light, flowing nature of Flaw Less curtain fabrics adds a natural warmth to any room. Made in Europe and available in 36 hues, this 100% linen fabric brings a sense of airiness and calm.