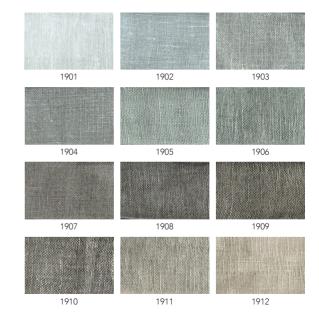

## FLAW LESS

Available as Width Direction

Curtain 295 cm

Nο

Turnable

Туре In-between Composition 100% Linen 36 standard: Colors

1901 to 1936

Care instructions

Note

+ dry cleaning is advised

+ due to the inherent imperfections in natural fibers, there may be a subtle variation in color tone and minor irregularities that are typical to linen

The light, flowing nature of Flaw Less curtain fabrics adds a natural warmth to any room. Made in Europe and available in 36 hues, this 100% linen fabric brings a sense of airiness and calm.