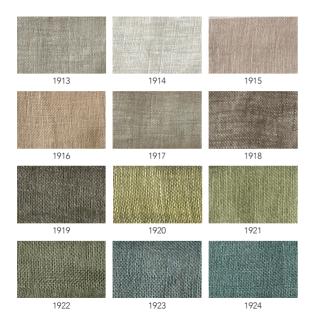

## FLAW LESS

Available as Width Direction

Curtain 295 cm

Nο

Turnable

Туре In-between Composition 100% Linen 36 standard: Colors

1901 to 1936

Care instructions

Note

+ dry cleaning is advised

+ due to the inherent imperfections in natural fibers, there may be a subtle variation in color tone and minor irregularities that are typical to linen

The light, flowing nature of Flaw Less curtain fabrics adds a natural warmth to any room. Made in Europe and available in 36 hues, this 100% linen fabric brings a sense of airiness and calm.