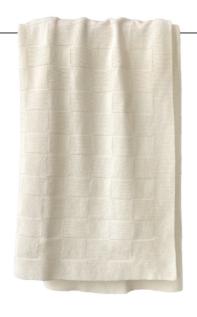

## COME OVER BLEND

Available as Throw

Design Frankly Amsterdam

Size 140x180cm incl. 10cm knitted border

Technique Knitted

Colors 3 standard colors
Color design Frankly Amsterdam

Material 70% Merino, 30% undyed eco cashmere Advantages + made with undyed eco cashmere

The Come Over Blend is available in 3 beautiful colors in size 140x180cm and is finished with a knitted border. Crafted by skilled hands in Italy.