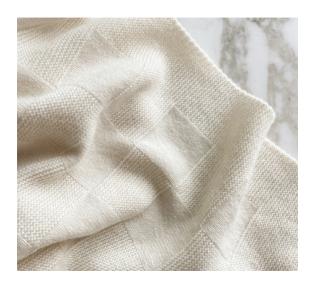

+ softness from cashmere combined with the structure and weight from merino wool

+ natural material of the highest quality

+ handmade in Italy

Care-instructions

The luxurious mix of merino wool and cashmere makes Come Over Blend a beautiful addition to any couch or bed. Crafted in the heart of Italy from 70% merino wool and 30% cashmere, Come Over Blend has the perfect combination of materials for a heavier throw. The premium merino wool adds a touch more structure and weight, while the cashmere ensures it remains incredibly soft.

The Come Over Blend is available in 3 beautiful colors in size 140x180cm and is finished with a knitted border. Crafted by skilled hands in Italy.