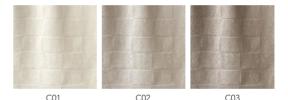

## COME OVER BLEND

Available as Throw

Design Frankly Amsterdam

Size 140x180cm incl. 10cm knitted border

Technique Knitted

Colors 3 standard colors
Color design Frankly Amsterdam

Material 70% Merino, 30% undyed eco cashmere Advantages + made with undyed eco cashmere

The Come Over Blend is available in 3 beautiful colors in size 140x180cm and is finished with a knitted border. Crafted by skilled hands in Italy.