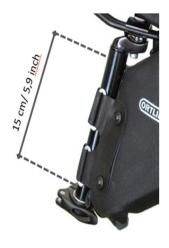

# 11 L:

Space required for mounting Seat-Pack 11 L to the seat post

# 16,5 L:

Space required for mounting Seat-Pack 16,5 L to the seat post