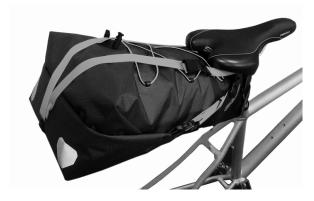

## **SEAT-PACK**

Waterproof saddlebag

Elastic cord

Strong 3M Scotchlite reflectors

Adjustable strap

Hook and loop fastener for fixing around seatpost

Reinforced fabric

Goldmedal Best of 2017 by World of MTB (Germany), 2017

Tipp RADtouren, award "top product", 1/18

Goldmedal Best of 2018 by World of MTB (Germany), 2018

Sturdy rip stop nylon fabric

Roll closure

Valve for deflation

Hook and loop fasteners for fixing around seatpost

## 11 L / 16,5 L:

- + Waterproof saddlebag with roll closure
- + Ideal for bikepacking, alpcrossing, touring
- + Light weight sturdy PU laminated rip stop nylon
- + Air release valve to easily purge the bag of trapped air, allowing for tighter compression
- + Heavy duty fabric used at the saddle rail mounting location
- + Sturdy PE inner stiffener
- + Saddlebag acts as mudguard
- + Can be mounted to carbon seat posts
- + Daisy chain runs along the underside of the bag, allowing a rear light to be fixed
- + Elastic cord fixations on the upper outer side for quick storage of additional equipment
- + 3M Scotchlite reflectors
- + Suitable for round seatposts with a diameter of max. 34.9 mm

### **Application Example:**

Seat-Pack with Seat-Pack Support Strap (optionally available)

Contents: Saddlebag with hook and loop fastener, valve, adjustable straps, inner stiffener

Optional accessory: Seat-Pack Support-Strap (E216)