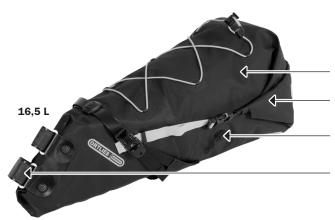

Tipp RADtouren, award "top product", 1/18

Goldmedal Best of 2018 by World of MTB (Germany), 2018

Sturdy rip stop nylon fabric

Roll closure

Valve for deflation

Hook and loop fasteners for fixing around seatpost

| size   | height cm/in | width cm/in. | depth cm/in. | vol. L/cu.in.      | weight g/oz. |
|--------|--------------|--------------|--------------|--------------------|--------------|
| 11 L   | 26/10.2      | 40/15.7      | 15/5.9       | 4,5 - 11/ 275-671  | 345/12.2     |
| 16,5 L | 30/11.8      | 64/25        | 22/8.7       | 8 - 16.5/ 488-1007 | 430/15.2     |