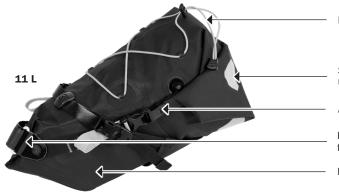

## **SEAT-PACK**

Waterproof saddlebag

Elastic cord

Strong 3M Scotchlite reflectors

Adjustable strap

Hook and loop fastener for fixing around seatpost

Reinforced fabric

Goldmedal Best of 2017 by World of MTB (Germany), 2017

Tipp RADtouren, award "top product", 1/18

Goldmedal Best of 2018 by World of MTB (Germany), 2018

Sturdy rip stop nylon fabric

Roll closure

Valve for deflation

Hook and loop fasteners for fixing around seatpost

| size   | height cm/in | width cm/in. | depth cm/in. | vol. L/cu.in.      | weight g/oz. |
|--------|--------------|--------------|--------------|--------------------|--------------|
| 11 L   | 26/10.2      | 40/15.7      | 15/5.9       | 4,5 - 11/ 275-671  | 345/12.2     |
| 16,5 L | 30/11.8      | 64/25        | 22/8.7       | 8 - 16.5/ 488-1007 | 430/15.2     |