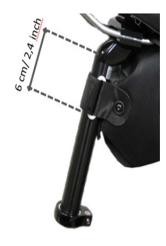

# 11 L:

Space required for mounting Seat-Pack 11 L to the seat post

# 16,5 L:

Space required for mounting Seat-Pack 16,5 L to the seat post