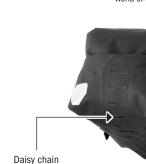

## 11 L / 16,5 L:

- + Waterproof saddlebag with roll closure
- + Ideal for bikepacking, alpcrossing, touring
- + Light weight sturdy PU laminated rip stop nylon
- + Air release valve to easily purge the bag of trapped air, allowing for tighter compression
- + Heavy duty fabric used at the saddle rail mounting location
- + Sturdy PE inner stiffener
- + Saddlebag acts as mudguard
- + Can be mounted to carbon seat posts
- + Daisy chain runs along the underside of the bag, allowing a rear light to be fixed
- + Elastic cord fixations on the upper outer side for quick storage of additional equipment
- + 3M Scotchlite reflectors
- + Suitable for round seatposts with a diameter of max. 34.9 mm