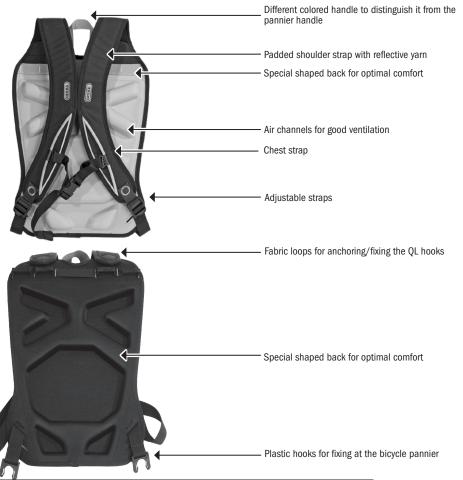

- + Turns bike pannier into a backpack
- + Very easy to attach with the QL-System at the top and the plastic hooks at the bottom
- + Compatible with panniers having Quick-Lock1, Quick-Lock2 and Quick-Lock2.1 mounting
- + Carrying comfort thanks to new foam design
- + Convenient special shape made of polyethylen foam and polyester
- + Reflective yarn on shoulder straps
- + Comes with chest strap
- + Foldable, requires only little space for the transport or when not in use
- + Weight: only 310 g / 11 oz.