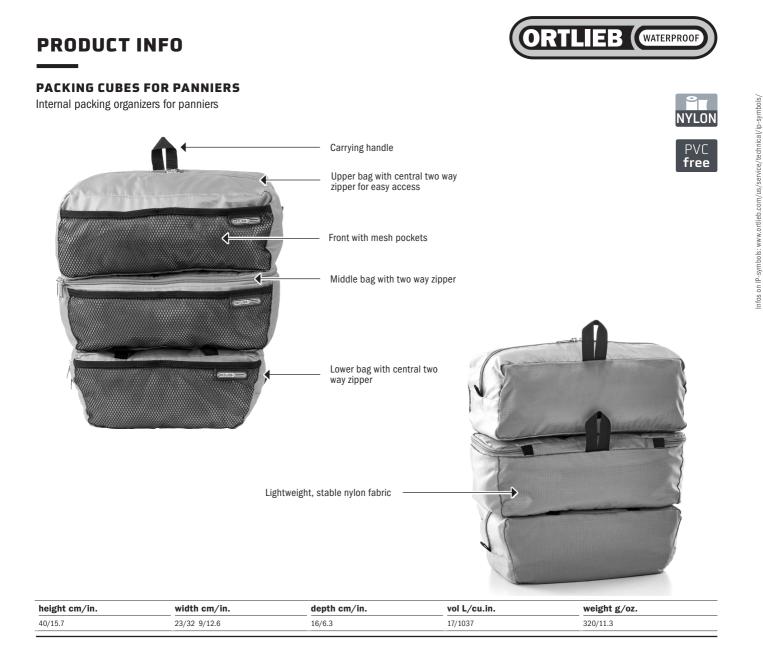

## **SPECIFICATIONS:**

- + Lightweight organizers for bike panniers, set consisting of 3 internal mesh bags, each with two way zippers
- + Facilitates organizing with rapid access to packed gear
- + Modular system, each bag can be used individually
- + Lightweight nylon fabric
- + Volume of organizers: top and middle bag: each 6 L, lower bag: 5 L
- + Additional inner and outer mesh pockets
- + Handles for easy removal of organizer
- + Upper bag easily accessible via top opening
- + Storage of clean and dirty gear in separate bags
- + Fits into all Back-Roller model and products with identical shape (e.g. Bike-Packer, Velo-Shopper)