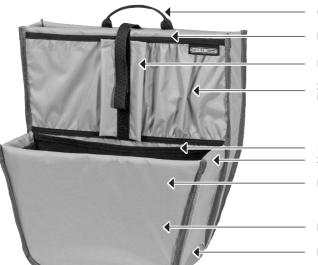

## **COMMUTER INSERT FOR PANNIERS**

Office organizer for bike panniers

Carrying handle

Padded sleeve for laptop/tablet

Pen slots

2 sleeves for mobile phone, purse, integrated key chain

Flat mesh pocket, e.g. for bike lock 2 bottle pockets on sides

Large compartment, e.g. for clothing, shoes, lunchbox etc.

Lightweight, stable nylon fabric

Foam pad on sides and base

| dimensions    | height cm/in. | width cm/in.   | depth cm/in. | weight g/oz. |
|---------------|---------------|----------------|--------------|--------------|
| Insert        | 36/14.2       | 23/32 9/12.6   | 16/6.3       | 500/17.6     |
| laptop sleeve | 35/13.8       | 22/30 8.6/11.8 | 3/1.2        |              |