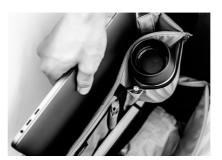

## **SPECIFICATIONS:**

- + Office organizer for bike panniers
- + Internal organizer to be used inside panniers
- + Nylon fabric
- + Ideal for commuters
- + Keeps things tidy and in place
- + Safe storage of laptop, tablet, mobile phone, documents etc.
- + Separate pockets for bottles, tools, energy bar, lunch etc.
- + Central compartment for spare clothing, shoes etc.
- + Stable, self-standing
- + Inner pocket of bike pannier still accessible
- + Fits into all Back-Roller model and products with identical shape (e.g. Bike-Packer, Velo-Shopper)