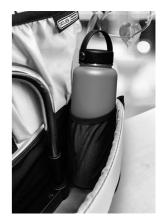

## **COMMUTER INSERT FOR PANNIERS**

Office organizer for bike panniers

Carrying handle

Padded sleeve for laptop/tablet

Pen slots

2 sleeves for mobile phone, purse, integrated key chain

Flat mesh pocket, e.g. for bike lock 2 bottle pockets on sides

## **SPECIFICATIONS:**

- + Office organizer for bike panniers
- + Internal organizer to be used inside panniers
- + Nylon fabric
- + Ideal for commuters
- + Keeps things tidy and in place
- + Safe storage of laptop, tablet, mobile phone, documents etc.
- + Separate pockets for bottles, tools, energy bar, lunch etc.
- + Central compartment for spare clothing, shoes etc.
- + Stable, self-standing
- + Inner pocket of bike pannier still accessible
- + Fits into all Back-Roller model and products with identical shape (e.g. Bike-Packer, Velo-Shopper)