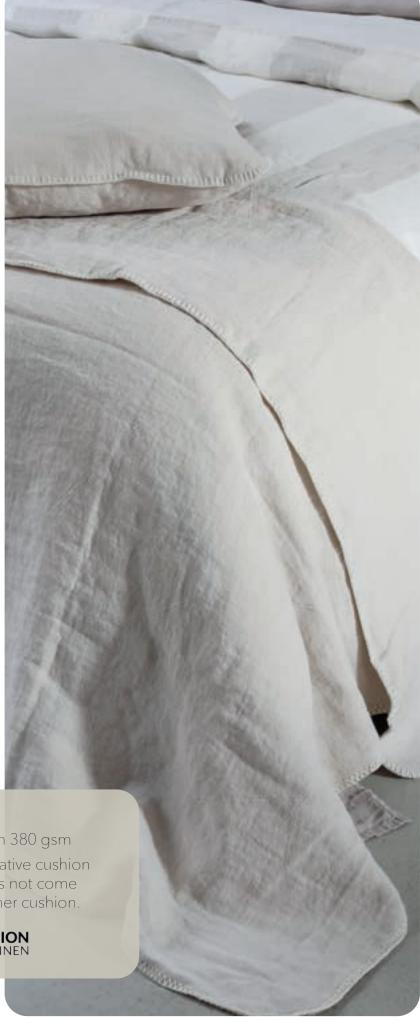

## Josephine

The Josephine blankets with matching large cushions are natural beauties for your home. They are made of 100% linen of a thicker quality.

Josephine is available in three beautiful colors and can therefore really be combined with our entire collection. The blankets and cushions have a casual fringes edge. for that lovely bohemian feel.

#### **Material**

linen 380 gm2