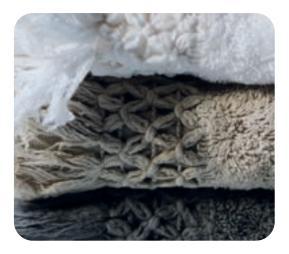

ou can mix and match.

#### Available in:



Size tablecloth

180 - 290 cm

Size napkin

40 - 40 cm (2)

## Material

100% washed linen 168 gsm









## **Antibes**

Hand towel Antibes is made of 100% ultra-soft cotton and has a trim of washed linen with cotton.

Antibes adds a touch of luxury to your bathroom.

#### Available in:







16 - 21 cm (washcloth)

30 - 50 cm

50 - 100 cm

70 - 140 cm

## Material

100% cotton terry 550 gsm 100% washed linen border





## Bo

The Bo hand towel is made of 100% washed linen. It's comfy and soft, highly absorbent and has a natural feel.

Bo is perfect for lovers of pure linen, in your bathroom or on the beach.

#### Available in:







#### Size towel

34 - 50 cm (per 2) 46 - 100 cm 70 - 140 cm 100 - 200 cm



100% washed linen 280 gsm







## **Carine**

Towel Carine brings luxury to your bathroom. It is made of 100% cotton and is incredibly soft.

The crocheted trim and fringes gives the towel an exclusive bohemian look.

#### Available in:







#### Material

100% cotton terry 550 gsm





## Crete

The Crete bath mat is made of 100% jacquard cotton and has a vintage look. Comfortable and luxurious all in one.

The bath mat has an anti-slip bottom layer, except for the color white.

#### Available in:







#### Size bath mat

50 - 80 cm

#### Material

100% cotton jacquard vintage washing with anti-slip bottom (except in white)







## Marseille

Towel Marseille is a true luxury item in your bathroom. Available in three beautiful colors and two sizes, this wonderfully soft towel will transform your bathroom into a