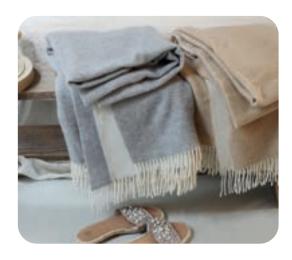

different.

Available in:





#### Material

100% cotton





## Malaga

Our bestseller Malaga is the perfect addition to any living room or bedroom. Malaga is made of 100% washed linen and has a slightly frayed trim for a playful accent. Available in all linen duvet cover colors and therefore easy to mix and match.

#### Available in:



Size cushion cover

40 - 60 cm







## **Manchester**

The Manchester blanket is a very chunky hand-knitted blanket that has an insanely cool look.

Manchester is only available as preorder.

The woolen Manchester decorative cushion cover is hand-knitted in a bold stitch.

A stylish, bold eye-catcher for your bedroom or living room.

#### Available in:









(in beige, dark grey, marble)

Size cushion cover

#### Material

80% wool 20% polyamide





## Milano

Blanket Milano is a lovely plaid for your bed or on the couch. Incredibly soft and especially beautiful thanks to the different use of color.

Different on both sides, so it can be easily turned over when desired! Blanket Milano comes in two color varieties. Its size makes it a lovely plaid to snuggle up with.

#### Available in:





Size blanket

130 - 180 cm

#### Material

70% wool 20% polyamide 10% other fabric







## **Nice**

A fantastic combination: the top layer is made of 100% washed linen and the bottom layer of percale cotton.

The bold stitching on the top layer ensures a timeless look and a perfect bed spread for on your bed. What is your favorite color?

#### Available in:



Size bed spread

#### Material

top layer: 100% washed linen 192 gsm Bottom layer: 1