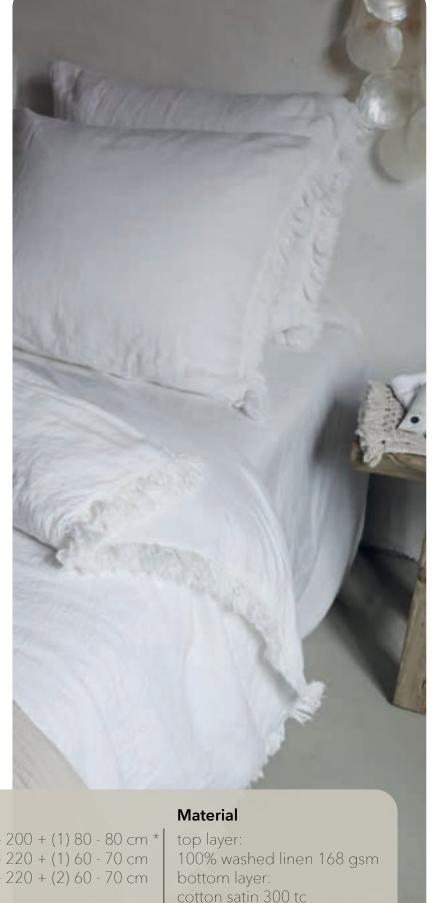

# Belle

The Belle duvet cover has a top layer of 100% washed linen, and is available in two different colors, with a bottom layer of satin cotton in white.

The ultimate combination between tough linen and ultra-soft cotton satin.

| Duvet cover                                                                  | Pillowcase                                                         | Set                                                                                     | Material                                                                        |  |
|------------------------------------------------------------------------------|--------------------------------------------------------------------|-----------------------------------------------------------------------------------------|---------------------------------------------------------------------------------|--|
| 135 - 200 cm<br>140 - 220 cm<br>155 - 220 cm<br>200 - 220 cm<br>240 - 220 cm | 40 - 80 cm<br>50 - 50 cm<br>50 - 70 cm<br>50 - 80 cm<br>60 - 70 cm | 135 - 200 + (1) 80 - 80 cm*<br>140 - 220 + (1) 60 - 70 cm<br>240 - 220 + (2) 60 - 70 cm | top layer: 100%<br>washed linen 168 gsm<br>bottom layer: cotton<br>satin 300 tc |  |
| 260 - 240 cm                                                                 | 65 - 65 cm<br>80 - 80 cm                                           | *Available until end of stock                                                           | PASSION FOR LINEN                                                               |  |