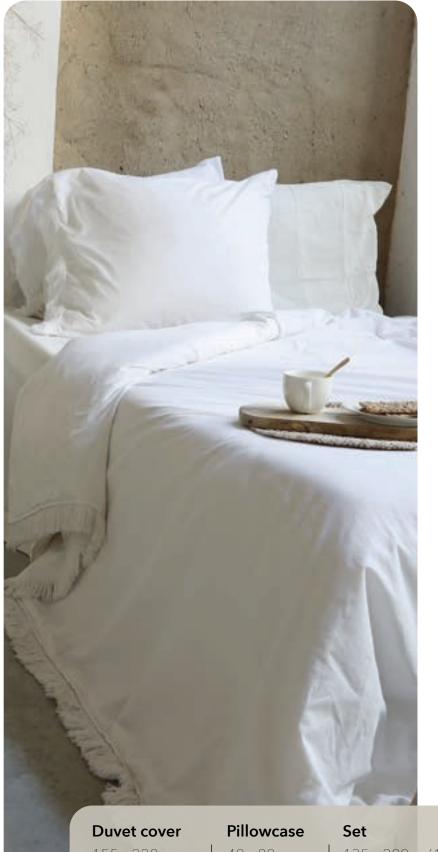

# **Amsterdam**

Duvet cover Amsterdam is made of 100% washed cotton percale, the most luxurious type of cotton there is. The border gives this duvet cover a casual and frivolous look. Amsterdam is available in several beautiful colors.

#### Available in:

Set

stock

| Duvet cover  | Pillowcase |
|--------------|------------|
| 135 - 200 cm | 40 - 80 cm |
| 140 - 220 cm | 50 - 50 cm |
| 155 - 220 cm | 50 - 75 cm |
| 200 - 220 cm | 60 - 70 cm |
| 240 - 220 cm | 65 - 65 cm |
| 260 - 240 cm | 80 - 80 cm |
|              |            |