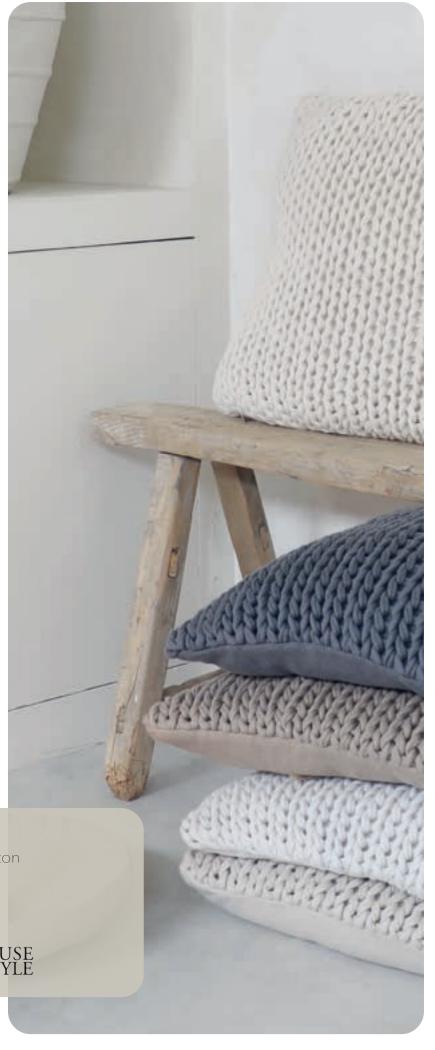

240 cm

Size cushion cover

50 - 50 cm







# Edinburgh

Blanket Edinburgh is wonderfully soft, a beautiful knitted blanket of a lovely wool blend, available in two colors. You can use the blanket on two sides.

Edinburgh is a hand-knitted decorative blanket with matching pillows.

Available in:





Size cushion cover

50 - 50 cm

#### Material

80% wool, 20% polyamide





## Elba

Decorative cushion Elba is a lovely cushion for the couch or as a decorative cushion for the bed. Elba is a beautiful eye-catcher of high quality as you can see.

Elba decorative cushion is made of 100% cotton and hand-knitted in a bold stitch.

#### Available in:











#### Size cushion cover

50 - 50 cm

The decorative cushion cover does not come with an inner cushion.

#### Material

100% cotton









## **Faro**

Blanket Faro is made of 100% cotton. You can choose from three different beautiful colors: sand, off white and mud. This beautiful knitted blanket is a perfect match for your bed or sofa. The colors are compatible with many natural materials.

#### Available in:







Material

100% cotton





## Fay

The Fay blanket and decorative cushion cover are beautiful in any room. The coarse washed linen gives your interior a natural nuance.

The colors match perfectly with all the ton-sur-ton colors of the Maxime bedlinen series. So just mix and match these 100% linen blankets.

#### Available in:















#### Size blanket

135 - 250 cm

#### Size cushion cover

50 - 50 cm

#### Material









# Glasgow

Glasgow, how beautiful you are! The Glasgow blankets and pillow