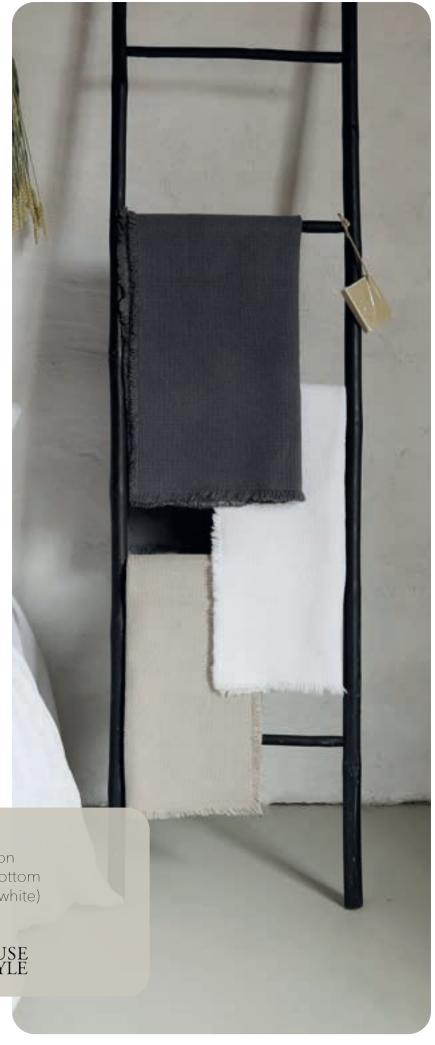

except in white)







## Marseille

Towel Marseille is a true luxury item in your bathroom. Available in three beautiful colors and two sizes, this wonderfully soft towel will transform your bathroom into a spa. The hand towel is super nicely finished with a beautiful border.

The perfect towels for your bathroom!

#### Available in:







#### Material

100% cotton 400 gsm





## **Patara**

The Patara bath mat looks very attractive in any bathroom. Patara is made of 100% cotton and has a slightly frayed trim for a playful accent.

The bath mat has an anti-slip bottom layer, except for the color white. The Patara bath mat matches all our hand towels.

#### Available in:







#### Size bath mat

50 - 80 cm 70 - 120 cm

#### Material

100% cotton anti-slip bottom (except in white)









## **Toulouse**

Hamam towel Toulouse is guaranteed to be your best friend this summer!

A lovely large Hamam towel that can be used as a beach towel or picnic blanket.

Everything is possible, you can even use it as a comfy wrapping towel!

Besides being beautiful to look at, the 50% linen quality makes our hamam towel highly absorbent.

#### Available in:





#### Material

50% linen 50% cotton 210 gsm



# An exclusive touch to your bedroom, from Homelinen Labels.