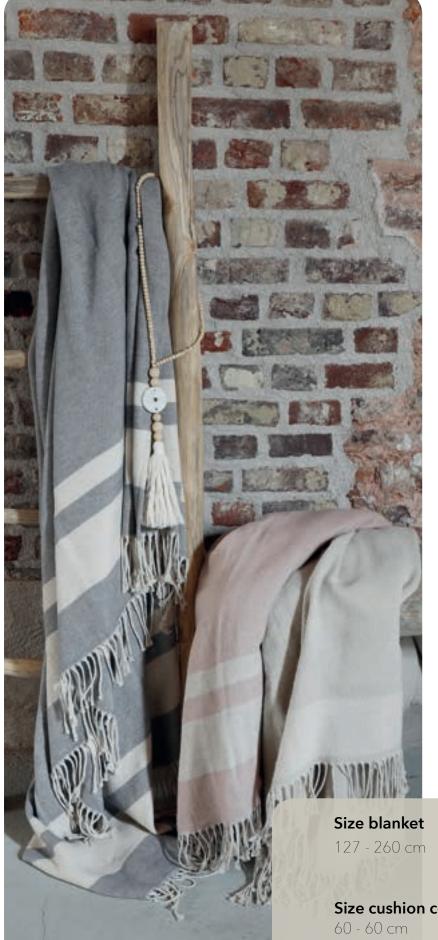

## Capri

Plaid and cushion Capri: a musthave for your home! This thin linen blanket with cool fringes at the ends is available in different sizes and two colors.

The matching pillows make the set complete. Place the blanket on your bed or sofa, or as an extra blanket for an evening in the spring sun. We're in love, are you?

#### Size blanket

240 - 280 cm

140 - 280 cm 140 - 180 cm

#### Size cushion cover

60 - 60 cm

50 - 90 cm

50 - 70 cm

#### Material

100% linen 165 gsm

The decorative cushion cover does not come with an inner cushion.

PASSION FOR LINEN