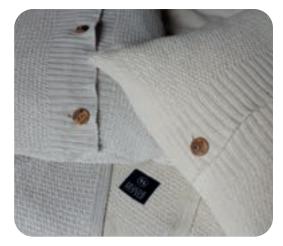

## Madeira

Madeira blanket and cushion cover are made of 100% soft cotton.

The edges of the blanket and the buttons on the cushion cover create a playful effect.

Perfect for those who want things to be just a little bit different.

Available in:

#### Material

100% cotton