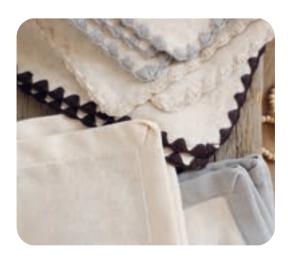

## Capri

Plaid and cushion Capri: a musthave for your home! This thin linen blanket with cool fringes at the ends is available in different sizes and two colors.

The matching pillows make the set complete. Place the blanket on your bed or sofa, or as an extra blanket for an evening in the spring sun. We're in love, are you?

#### Material

100% linen 165 gsm

The decorative cushion cover does not come with an inner cushion.

PASSION FOR LINEN