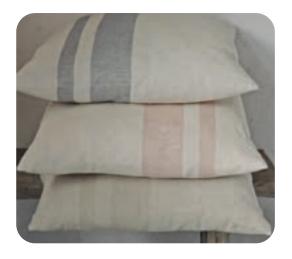

## Capri

Plaid and cushion Capri: a musthave for your home! This thin linen blanket with cool fringes at the ends is available in different sizes and two colors.

The matching pillows make the set complete. Place the blanket on your bed or sofa, or as an extra blanket for an evening in the spring sun. We're in love, are you?

#### Size cushion cover

60 - 60 cm

50 - 90 cm

50 - 70 cm

#### Material

100% linen 165 gsm

The decorative cushion cover does not come with an inner cushion.

PASSION FOR LINEN