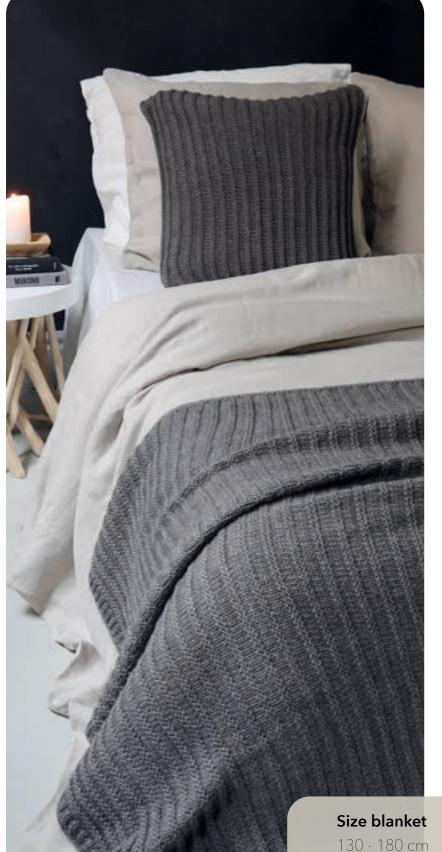

s. You can use it on the bed, because of its big size, but certainly also as a nice soft blanket on the couch.

The wide edge on the blanket has a nice knitted finish. These colors are matching in any interior.

#### Available in:







#### Material

80% acrylic 10% wool 5% vi 5% wz





# **Amy**

A fantastic combination: a top layer of washed linen and a bottom layer of cotton satin. The linen top layer guarantees a greater sense of luxury in your bedroom.

The bed spread can also be used as a summer duvet, in combination with a linen sheet.

#### Available in:







#### Size bed spread

240 - 260 cm

This bed spread matches the colors of the Maxime bed linen series.

#### **Material**

top layer: 100% washed linen 168 gsm bottom layer: cotton satin 300 tc

fiber filling 115 gr









# Bergen

Blanket Bergen is available in two colors, beige and dark brown.

Together with the Bergen decorative pillow, it makes a perfect match for your bed or sofa.

#### Available in:





#### Size cushion cover

45 - 45 cm suitable for a 50 - 50 cm pillow

#### Material

80% acrylic 10% wool 5% vi 5% wz The decorative cushion cover does not come with an inner cushion.





# Birmingham

This woolen cushion cover is hand-knitted, using robust, durable stitching.

A real eye-catcher for your living room or bedroom.

#### Available in:







#### Size cushion cover

40 - 60 cm

The decorative cushion cover does not come with an inner cushion.

#### Material

80% wool 20% polyamide









## **Boras**

Lovely and warm and just as comfy as your favorite t-shirt. Bed spread Boras is