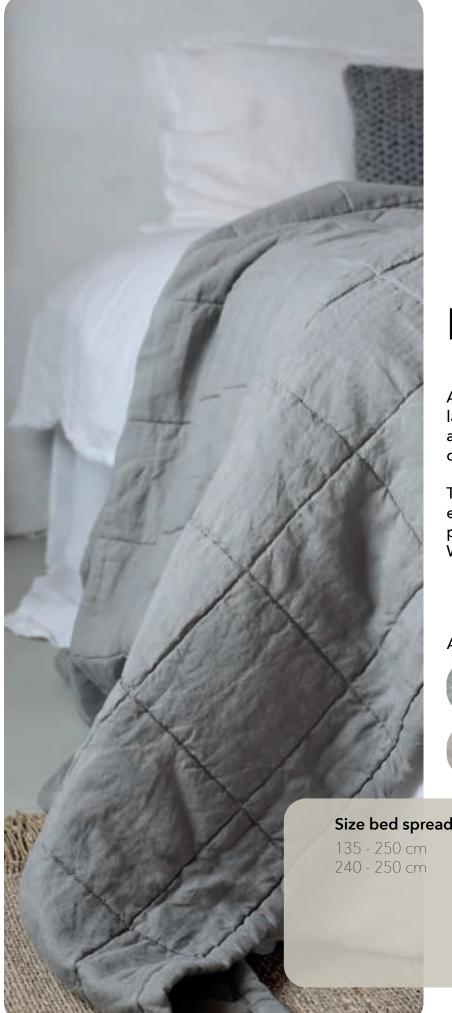

# **Amy**

A fantastic combination: a top layer of washed linen and a bottom layer of cotton satin. The linen top layer guarantees a greater sense of luxury in your bedroom.

The bed spread can also be used as a summer duvet, in combination with a linen sheet.

#### Available in:

#### Size bed spread

240 - 260 cm

This bed spread matches the colors of the Maxime bed linen series.

#### **Material**

top layer: 100% washed linen 168 gsm bottom layer: cotton satin 300 tc

fiber filling 115 gr