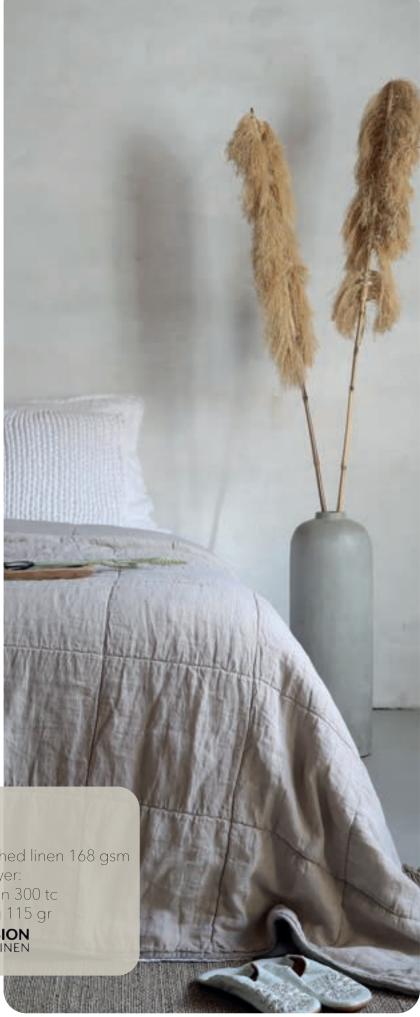

# Barbara

An ultra-soft cotton satin duvet cover with an oversized sheet of 100% pure linen seamlessly attached to it.

The sheet reaches all the way to the ground and makes your bed look even more inviting.

#### Material

Sheet: 100% linen 168 gsm Duvet cover: cotton satin 300 tc