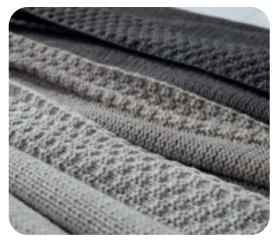

# **Aberdeen**

Our blanket Aberdeen is a knitted blanket in three beautiful colors. You can use it on the bed, because of its big size, but certainly also as a nice soft blanket on the couch.

The wide edge on the blanket has a nice knitted finish. These colors are matching in any interior.

#### Material

80% acrylic 10% wool 5% vi 5% wz

# Bergen

Blanket Bergen is available in two colors, beige and dark brown.

Together with the Bergen decorative pillow, it makes a perfect match for your bed or sofa.

#### Material

80% acrylic 10% wool 5% vi 5% wz The decorative cushion cover does not come with an inner cushion.

# Birmingham

This woolen cushion cover is hand-knitted, using robust, durable stitching.

A real eye-catcher for your living room or bedroom.

#### Material

80% wool 20% polyamide

## Devon

The chunky-knit Devon blanket and cushion cover are made of premium quality wool with polyamide. This woolmix is the most beautiful blanket and cushion quality we have.

Stylishly rugged eye-catchers for your bedroom or living room. Devon is available in a few fabulous colors.

# Edinburgh

Blanket Edinburgh is wonderfully soft, a beautiful knitted blanket of a lovely wool blend, available in two colors. You can use the blanket on two sides.

Edinburgh is a hand-knitted decorative blanket with matching pillows.

#### Material

80% wool, 20% polyamide