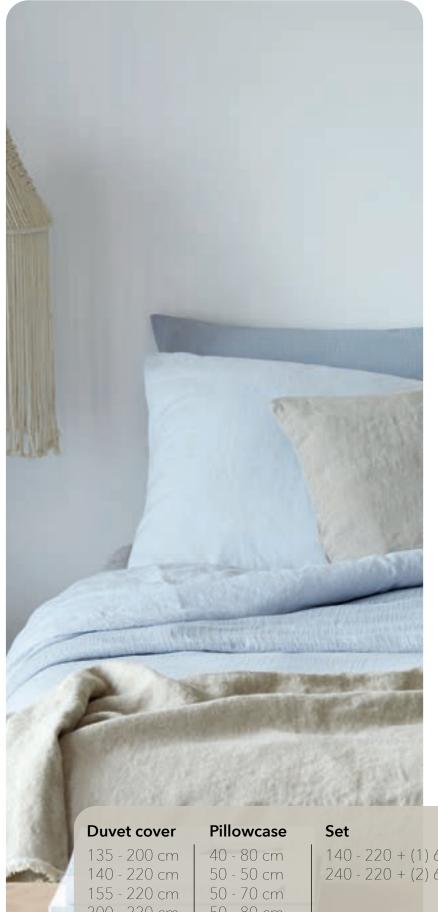

# **Amalfi**

Duvet cover Amalfi is made of 100% cotton and has a dobby weave. Duvet cover Amalfi is incredibly soft and has a very sturdy look.

Available in: Amalfi is cancelled

| Duvet cover                                                                  | Pillowcase                                                         | Set                                                      | Material    |
|------------------------------------------------------------------------------|--------------------------------------------------------------------|----------------------------------------------------------|-------------|
| 135 - 200 cm<br>140 - 220 cm<br>155 - 220 cm<br>200 - 220 cm<br>240 - 220 cm | 40 - 80 cm<br>50 - 50 cm<br>50 - 75 cm<br>60 - 70 cm<br>65 - 65 cm | 140 - 220 + (1) 60 - 70 cm<br>240 - 220 + (2) 60 - 70 cm | 100% cotton |
| 260 - 240 cm                                                                 | 80 - 80 cm                                                         |                                                          | HOUSE STYLE |

# **Amsterdam**

Duvet cover Amsterdam is made of 100% washed cotton percale, the most luxurious type of cotton there is. The border gives this duvet cover a casual and frivolous look. Amsterdam is available in several beautiful colors.