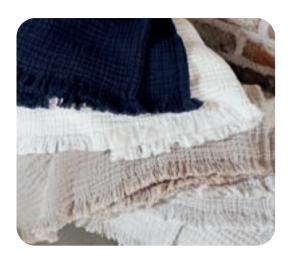

# Coco

This duvet cover is made of 100% cotton percale, the most luxurious type of cotton there is.

The fringes on the pillowcase and the long sides of the duvet cover create a bohemian atmosphere in your bedroom.

# Eve

This duvet cover has a 100% pure linen top layer and a bottom layer of very soft cotton satin.

Eve comes in four colors and the pillowcase and the long sides of the duvet cover are decorated with fringes.

# Loulou

The Loulou duvet cover has a top layer of 100% linen and a bottom layer that is made of ultra-soft cotton satin.

The cotton fringes on the sides give the whole duvet cover a stylishly cool, bohemian look.