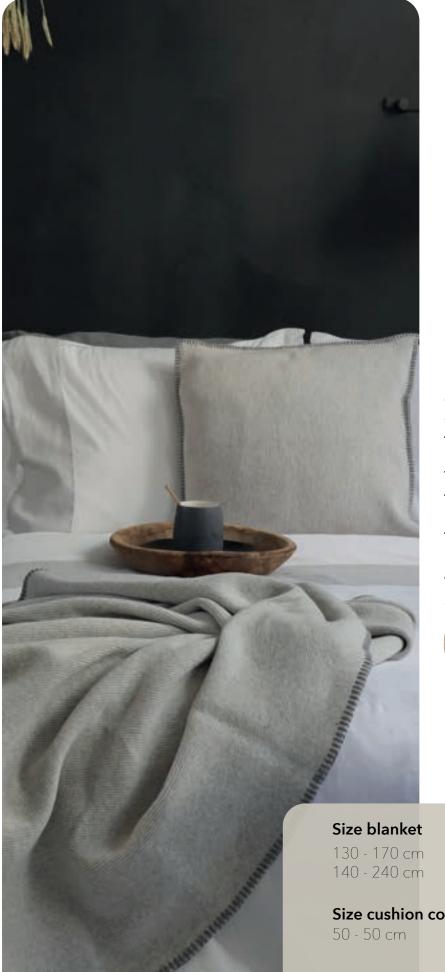

## Capri

Plaid and cushion Capri: a musthave for your home! This thin linen blanket with cool fringes at the ends is available in different sizes and two colors.

The matching pillows make the set complete. Place the blanket on your bed or sofa, or as an extra blanket for an evening in the spring sun. We're in love, are you?

#### Available in:

#### Size blanket

240 - 280 cm

140 - 280 cm 140 - 180 cm

#### Size cushion cover

60 - 60 cm

50 - 90 cm

50 - 70 cm

#### Material

100% linen 165 gsm

The decorative cushion cover does not come with an inner cushion.

PASSION FOR LINEN