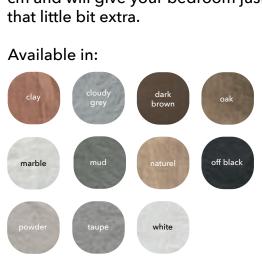

# Bari

The Bari duvet is made of a heavy-duty quality cotton satin and is treated with a special high gloss finish.

This ultra-soft duvet cover gives your bedroom just that little bit of extra lustre and an exceptionally luxurious look.

#### Available in:

marble

beige

| Duvet cover  | Pillowcase | Set                        | Material              |
|--------------|------------|----------------------------|-----------------------|
| 135 - 200 cm | 40 - 80 cm | 140 - 220 + (1) 60 - 70 cm | n   100% cotton satin |
| 155 - 220 cm | 50 - 50 cm | 240 - 220 + (2) 60 - 70 cn | n 500 tc              |
| 200 - 220 cm | 50 - 75 cm |                            |                       |
| 240 - 220 cm | 60 - 70 cm |                            |                       |
| 260 - 240 cm | 65 - 65 cm |                            |                       |
|              | 80 - 80 cm |                            | HOUSE<br>NSTYLE       |
|              |            |                            | I INSTYLE             |