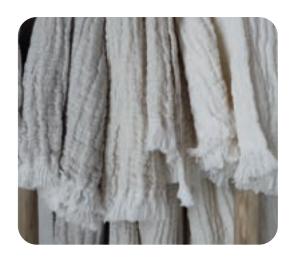

## Cleo

With the Cleo blanket and matching decorative cushion cover, you opt for a unique natural look.

Both are made of 100% linen and are available in the traditional natural linen color.

The cushion cover has a 'hidden zipper', for an extra luxurious look. The blanket can be used as fabric for a curtain.