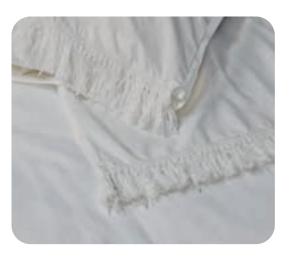

# Coco

This duvet cover is made of 100% cotton percale, the most luxurious type of cotton there is.

The fringes on the pillowcase and the long sides of the duvet cover create a bohemian atmosphere in your bedroom.

| Duvet cover  | Pillowcase | Set                           | Material            |
|--------------|------------|-------------------------------|---------------------|
| 155 - 220 cm | 40 - 80 cm | 135 - 200 + (1) 80 - 80 cm*   | 100% cotton 132 gsm |
| 200 - 220 cm | 50 - 50 cm | 140 - 220 + (1) 60 - 70 cm    |                     |
| 240 - 220 cm | 50 - 75 cm | 240 - 220 + (2) 60 - 70 cm    |                     |
| 260 - 240 cm | 60 - 70 cm |                               |                     |
|              | 65 - 65 cm | 4                             |                     |
|              | 80 - 80 cm | *Available until end of stock | HOUSE<br>STYLE      |