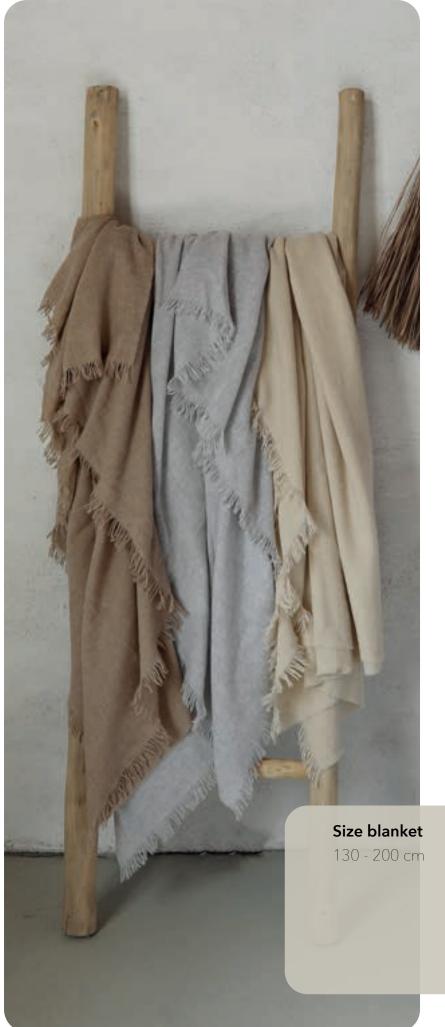

## Fay

The Fay blanket and decorative cushion cover are beautiful in any room. The coarse washed linen gives your interior a natural nuance.

The colors match perfectly with all the ton-sur-ton colors of the Maxime bedlinen series. So just mix and match these 100% linen blankets.

#### Size blanket

135 - 250 cm

#### Size cushion cover

50 - 50 cm