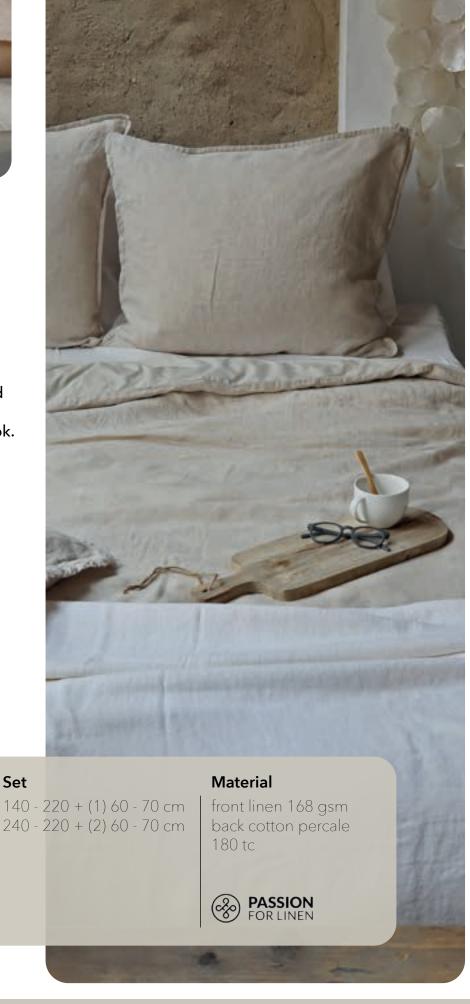

# **Amalfi**

Duvet cover Amalfi is made of 100% cotton and has a dobby weave. Duvet cover Amalfi is incredibly soft and has a very sturdy look.

Available in: Amalfi is cancelled

| Duvet cover                                                                  | Pillowcase                                                         | Set                                                      | Material    |
|------------------------------------------------------------------------------|--------------------------------------------------------------------|----------------------------------------------------------|-------------|
| 135 - 200 cm<br>140 - 220 cm<br>155 - 220 cm<br>200 - 220 cm<br>240 - 220 cm | 40 - 80 cm<br>50 - 50 cm<br>50 - 75 cm<br>60 - 70 cm<br>65 - 65 cm | 140 - 220 + (1) 60 - 70 cm<br>240 - 220 + (2) 60 - 70 cm | 100% cotton |
| 260 - 240 cm                                                                 | 80 - 80 cm                                                         |                                                          | HOUSE STYLE |