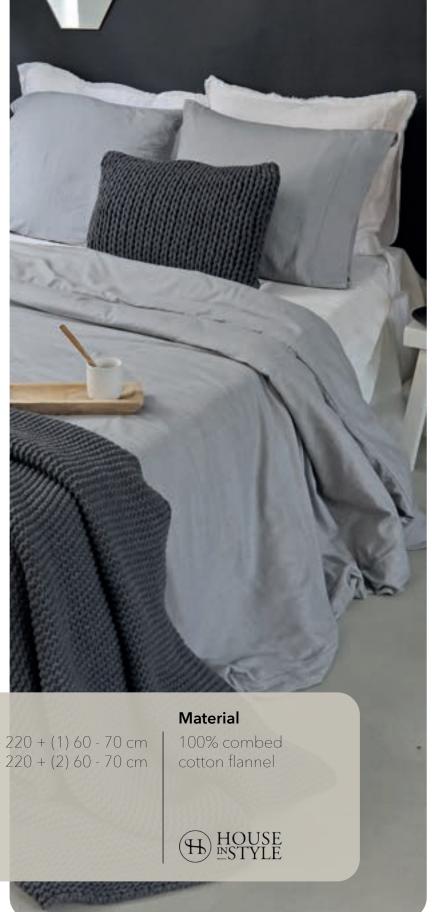

# Solden

Solden is a super soft duvet cover made of 100% combed cotton flannel, the matching pillowcases are finished with a robust stitch on one side.

Solden is a lovely duvet cover and available in 4 colors with or without a check motif.

| Duvet cover  |   |
|--------------|---|
| 135 - 200 cm |   |
| 140 - 220 cm | [ |
| 155 - 220 cm | [ |
| 200 - 220 cm | ( |
| 240 - 220 cm | ( |
| 260 - 240 cm | - |
|              |   |

| Pillowcase |
|------------|
| 40 - 80 cm |
| 50 - 50 cm |
| 50 - 75 cm |
| 60 - 70 cm |
| 65 - 65 cm |
| 70 - 90 cm |
| 80 - 80 cm |
|            |