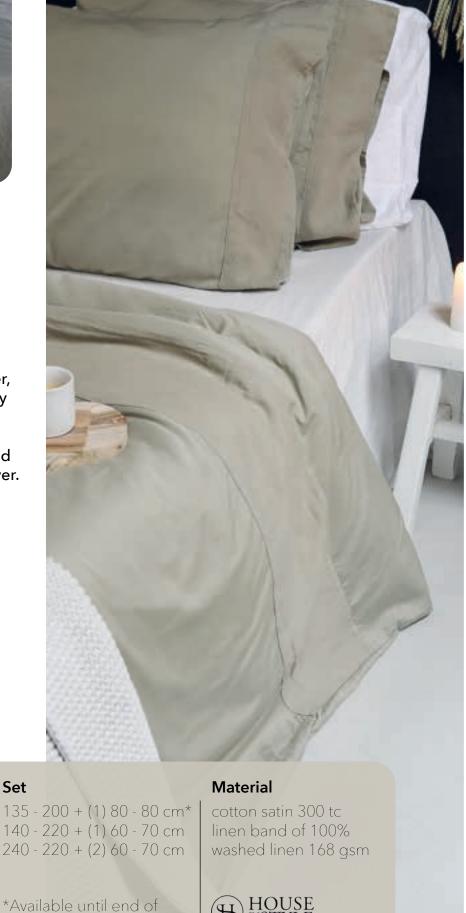

### **Arezzo**

Duvet cover Arezzo is a wonderfully soft duvet cover made of soft cotton satin. Both the duvet cover and pillow case feature a wide linen band in the same color, with a small fuzzy border. A beautiful duvet cover with a very nice and a slightly boho look!

#### Available in:

| Duvet cover  |
|--------------|
| 135 - 200 cm |
| 140 - 220 cm |
| 155 - 220 cm |
| 200 - 220 cm |
| 240 - 220 cm |
| 260 210 cm   |

50 - 50 cm 50 - 75 cm 60 - 70 cm 65 - 65 cm 80 - 80 cm

140 - 220 + (1) 60 - 70 cm 240 - 220 + (2) 60 - 70 cm Material

Cotton satin 300 tc 115 gm2-washed linen border 168 gm2