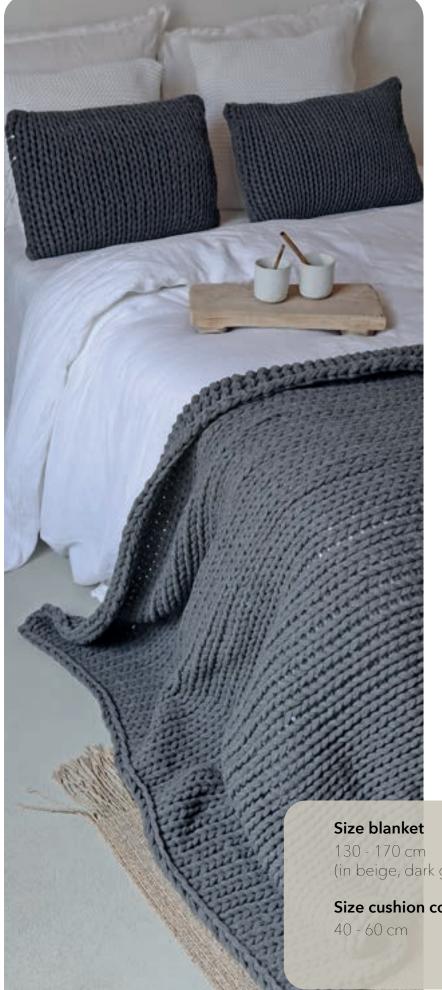

## Devon

The chunky-knit Devon blanket and cushion cover are made of premium quality wool with polyamide. This woolmix is the most beautiful blanket and cushion quality we have.

Stylishly rugged eye-catchers for your bedroom or living room. Devon is available in a few fabulous colors.

#### Available in:

Size blanket

130 - 240 cm

Size cushion cover

50 - 50 cm