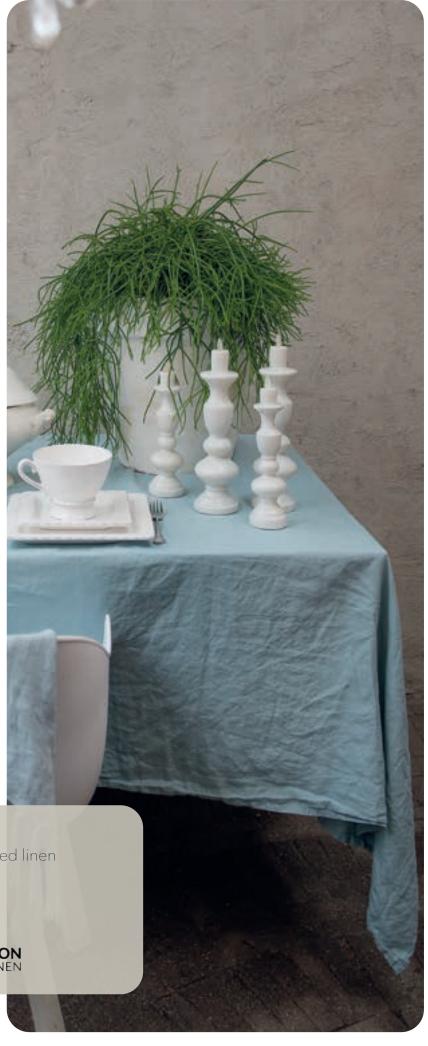

#### Available in:









#### Material

80% wool 20% polyamide



Stay warm and cozy under our blankets during cold winter days or spring evenings!





## **Felice Table**

Give your dining table a look of luxury with the linen Felice tablecloth, made of 100% washed linen.

Felice is finished with a bold decorative border of feston stitching. The matching napkins also feature this stitch on all four sides.

#### Available in:





## ablecloth Material

100% washed linen 168 gsm





## Maxime Table

The tablecloth from the popular Maxime series is made of 100% washed linen.

The tablecloth can be combined with napkins of the same color or you can mix and match.

#### Available in:



Size tablecloth

180 - 290 cm

Size napkin

40 - 40 cm (2)

## Material

100% washed linen 168 gsm









## **Antibes**

Hand towel Antibes is made of 100% ultra-soft cotton and has a trim of washed linen with cotton.

Antibes adds a touch of luxury to your bathroom.

#### Available in:







16 - 21 cm (washcloth)

30 - 50 cm

50 - 100 cm

70 - 140 cm

## Material

100% cotton terry 550 gsm 100% washed linen border





## Bo

The Bo hand towel is made of 100% washed linen. It's comfy and soft, highly absorbent and has a natural feel.

Bo is perfect for lovers of pure linen, in your bathroom or on the beach.

#### Available in:







#### Size towel

34 - 50 cm (per 2) 46 - 100 cm 70 - 140 cm 100 - 200 cm



100% washed linen 280 gsm







## **Carine**

Towel Carine brings luxury to your bathroom. It is made of 100% cotton and is incredibly soft.

The crocheted trim and fringes giv