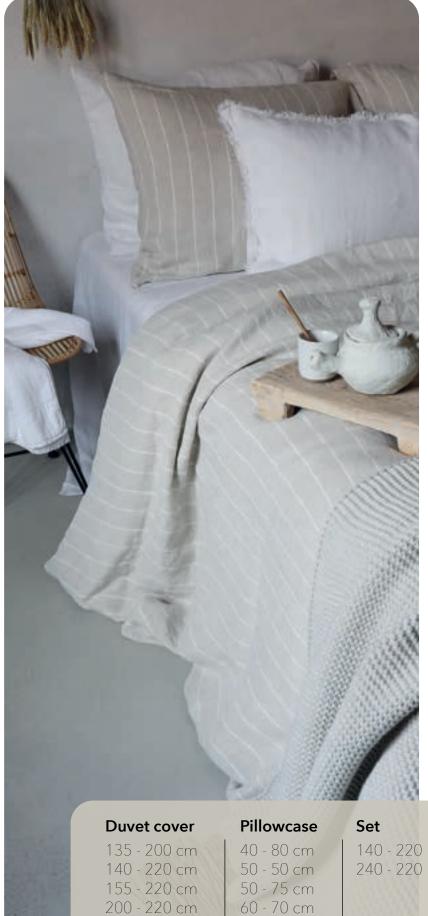

# **Amalfi**

Duvet cover Amalfi is made of 100% cotton and has a dobby weave. Duvet cover Amalfi is incredibly soft and has a very sturdy look.

Available in: Amalfi is cancelled

| Duvet cover                                                                  | Pillowcase                                                         | Set                                                      | Material    |
|------------------------------------------------------------------------------|--------------------------------------------------------------------|----------------------------------------------------------|-------------|
| 135 - 200 cm<br>140 - 220 cm<br>155 - 220 cm<br>200 - 220 cm<br>240 - 220 cm | 40 - 80 cm<br>50 - 50 cm<br>50 - 75 cm<br>60 - 70 cm<br>65 - 65 cm | 140 - 220 + (1) 60 - 70 cm<br>240 - 220 + (2) 60 - 70 cm | 100% cotton |
| 260 - 240 cm                                                                 | 80 - 80 cm                                                         |                                                          | HOUSE STYLE |