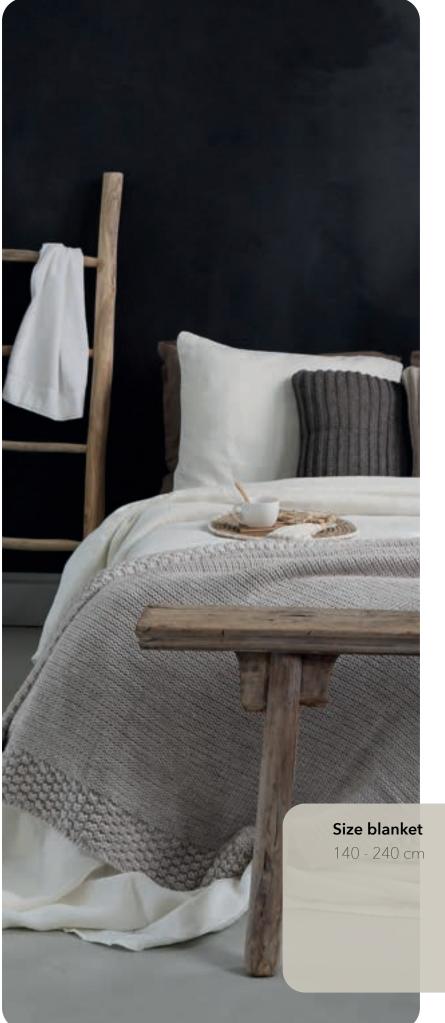

resses up to 35 cm.



# Bilbao

#### material

cotton percale

#### size

90 - 200 cm (white)

160-200 cm (taupe)

180 - 200 cm





# Maxime

#### material

100% washed linen 168 gsm

#### size

90 - 200 cm

160 - 200 cm

180 - 200 cm

200 - 200 cm





# Valencia

#### material

100% cotton satin 210 tc

#### size

90 - 200 cm (white, off white, marble)

140 - 200 cm (off white)

160 - 200 cm (white, marble)

180 - 200 cm







# Varberg

#### material

100% cotton jersey with aloe vera finish

#### size

90 - 200 cm 180 - 200 cm





# Flat sheets

Como

#### material

100% cotton satin 300 tc

#### size

285 - 300 cm





Maxime

#### material

100% washed linen 168 gsm

#### size

285 - 300 cm







Remy

#### material

100% washed linen 192 gsm

#### size

270 - 290 cm















# **Aberdeen**

Our blanket Aberdeen is a knitted blanket in three beautiful colors. You can use it on the bed, because of its big size, but certainly also as a nice soft blanket on the couch.

The wide edge on the blanket has a nice knitted finish. These colors are matching in any interior.

#### Available in:







#### Material

80% acrylic 10% wool 5% vi 5% wz





# **Amy**

A fantastic combination: a top layer of washed linen and a bottom layer of cotton satin. The linen top layer guarantees a greater sense of luxury in your bedroom.

The bed spread can also be used as a summer duvet, in combination with a linen sheet.

#### Available in:







#### Size bed spread

240 - 260 cm

This bed spread matches the colors of the Maxime bed linen series.

#### **Material**

top layer: 1