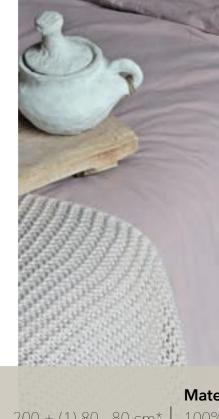

# Belle

The Belle duvet cover has a top layer of 100% washed linen, and is available in two different colors, with a bottom layer of satin cotton in white.

The ultimate combination between tough linen and ultra-soft cotton satin.

| Duvet cover                                                                  | Pillowcase                                                         | Set                                                                                     | Material                                                                        |  |
|------------------------------------------------------------------------------|--------------------------------------------------------------------|-----------------------------------------------------------------------------------------|---------------------------------------------------------------------------------|--|
| 135 - 200 cm<br>140 - 220 cm<br>155 - 220 cm<br>200 - 220 cm<br>240 - 220 cm | 40 - 80 cm<br>50 - 50 cm<br>50 - 70 cm<br>50 - 80 cm<br>60 - 70 cm | 135 - 200 + (1) 80 - 80 cm*<br>140 - 220 + (1) 60 - 70 cm<br>240 - 220 + (2) 60 - 70 cm | top layer: 100%<br>washed linen 168 gsm<br>bottom layer: cotton<br>satin 300 tc |  |
| 260 - 240 cm                                                                 | 65 - 65 cm<br>80 - 80 cm                                           | *Available until end of stock                                                           | PASSION FOR LINEN                                                               |  |