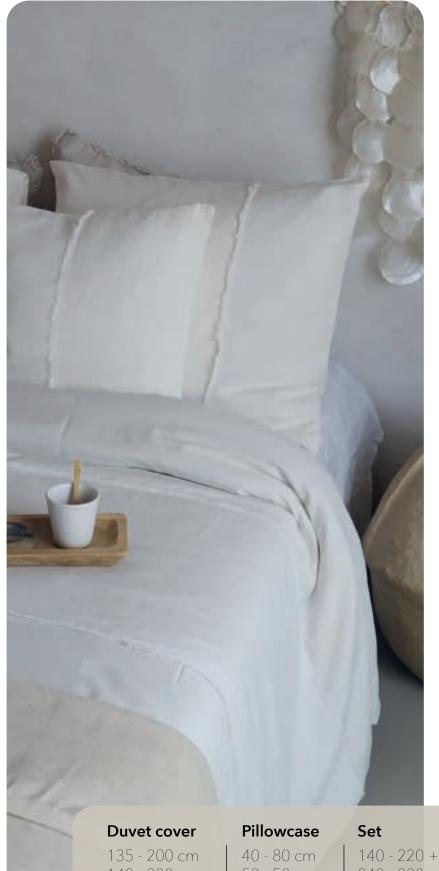

# **Amsterdam**

Duvet cover Amsterdam is made of 100% washed cotton percale, the most luxurious type of cotton there is. The border gives this duvet cover a casual and frivolous look. Amsterdam is available in several beautiful colors.

#### Available in:

Set

stock

| Duvet cover  | Pillowcase |
|--------------|------------|
| 135 - 200 cm | 40 - 80 cm |
| 140 - 220 cm | 50 - 50 cm |
| 155 - 220 cm | 50 - 75 cm |
| 200 - 220 cm | 60 - 70 cm |
| 240 - 220 cm | 65 - 65 cm |
| 260 - 240 cm | 80 - 80 cm |
|              |            |