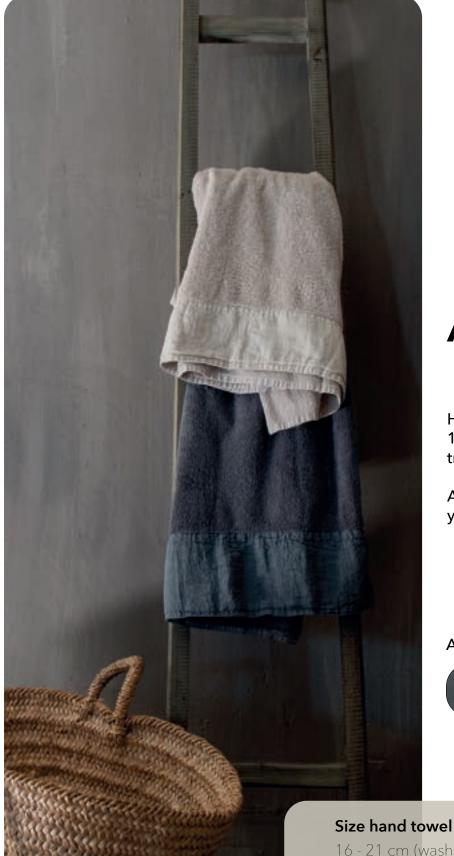

## Available in:









#### Material

80% wool 20% polyamide



Stay warm and cozy under our blankets during cold winter days or spring evenings!





## **Felice Table**

Give your dining table a look of luxury with the linen Felice tablecloth, made of 100% washed linen.

Felice is finished with a bold decorative border of feston stitching. The matching napkins also feature this stitch on all four sides.

#### Available in:





## ablecloth Material

100% washed linen 168 gsm





## Maxime Table

The tablecloth from the popular Maxime series is made of 100% washed linen.

The tablecloth can be combined with napkins of the same color or you can mix and match.

#### Available in:



Size tablecloth

180 - 290 cm

Size napkin

40 - 40 cm (2)

## Material

100% washed linen 168 gsm









## **Antibes**

Hand towel Antibes is made of 100% ultra-soft cotton and has a trim of washed linen with cotton.

Antibes adds a touch of luxury to your bathroom.

#### Available in:







16 - 21 cm (washcloth)

30 - 50 cm

50 - 100 cm

70 - 140 cm

## Material

100% cotton terry 550 gsm 100% washed linen border





## Bo

The Bo hand towel is made of 100% washed linen. It's comfy and soft, highly absorbent and has a natural feel.

Bo is perfect for lovers of pure linen, in your bathroom or on the beach.

#### Available in:







#### Size towel

34 - 50 cm (per 2) 46 - 100 cm 70 - 140 cm 100 - 200 cm



100% washed linen 280 gsm







## **Carine**

Towel Carine brings luxury to your bathroom. It is made of 100% cotton and is incredibly soft.

The crocheted trim and fringes gives