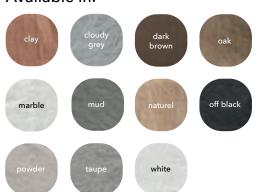

# Bari

The Bari duvet is made of a heavy-duty quality cotton satin and is treated with a special high gloss finish.

This ultra-soft duvet cover gives your bedroom just that little bit of extra lustre and an exceptionally luxurious look.

#### Available in:

marble

beige

| Duvet cover  | Pillowcase | Set                        | Material              |
|--------------|------------|----------------------------|-----------------------|
| 135 - 200 cm | 40 - 80 cm | 140 - 220 + (1) 60 - 70 cm | n   100% cotton satin |
| 155 - 220 cm | 50 - 50 cm | 240 - 220 + (2) 60 - 70 cn | n 500 tc              |
| 200 - 220 cm | 50 - 75 cm |                            |                       |
| 240 - 220 cm | 60 - 70 cm |                            |                       |
| 260 - 240 cm | 65 - 65 cm |                            |                       |
|              | 80 - 80 cm |                            | HOUSE<br>NSTYLE       |
|              |            |                            | I INSTYLE             |