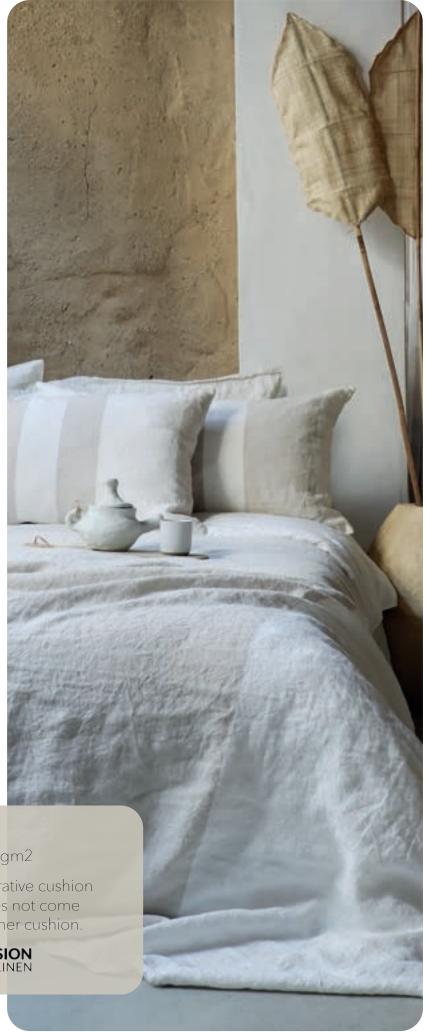

# Barbara

An ultra-soft cotton satin duvet cover with an oversized sheet of 100% pure linen seamlessly attached to it.

The sheet reaches all the way to the ground and makes your bed look even more inviting.

#### **Duvet cover**

240 - 220 (top sheet 300 - 280)

260 - 240 (top sheet 300 - 280)

#### **Pillowcase**

Barbara, Belle or Maxime pillowcases in white and sand match perfect

#### Material

Sheet: 100% linen 168 gsm Duvet cover: cotton satin 300 tc