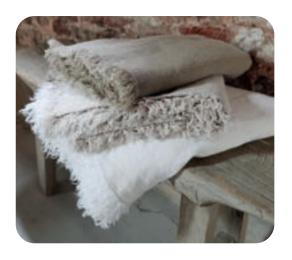

## Capri

Plaid and cushion Capri: a musthave for your home! This thin linen blanket with cool fringes at the ends is available in different sizes and two colors.

The matching pillows make the set complete. Place the blanket on your bed or sofa, or as an extra blanket for an evening in the spring sun. We're in love, are you?

#### Size blanket

240 - 280 cm

140 - 280 cm 140 - 180 cm

#### Size cushion cover

60 - 60 cm

50 - 90 cm

50 - 70 cm

#### Material

100% linen 165 gsm

The decorative cushion cover does not come with an inner cushion.

PASSION FOR LINEN