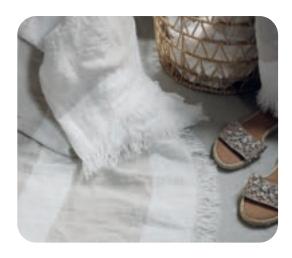

## Capri

Plaid and cushion Capri: a musthave for your home! This thin linen blanket with cool fringes at the ends is available in different sizes and two colors.

The matching pillows make the set complete. Place the blanket on your bed or sofa, or as an extra blanket for an evening in the spring sun. We're in love, are you?

#### Material

100% linen 165 gsm

The decorative cushion cover does not come with an inner cushion.

PASSION FOR LINEN