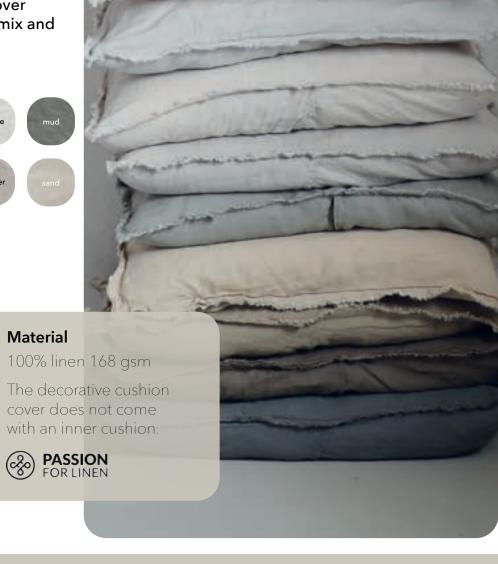

eautiful colors you will find a perfect match in any interior.

#### Available in:







#### Size blanket

130 - 170 cm

#### Size cushion cover

50 - 50 cm suitable for a 60 - 60 cm pillow











## Madeira

Madeira blanket and cushion cover are made of 100% soft cotton.

The edges of the blanket and the buttons on the cushion cover create a playful effect.

Perfect for those who want things to be just a little bit different.

Available in:





#### Material

100% cotton





## Malaga

Our bestseller Malaga is the perfect addition to any living room or bedroom. Malaga is made of 100% washed linen and has a slightly frayed trim for a playful accent. Available in all linen duvet cover colors and therefore easy to mix and match.

#### Available in:



Size cushion cover

40 - 60 cm







## **Manchester**

The Manchester blanket is a very chunky hand-knitted blanket that has an insanely cool look.

Manchester is only available as preorder.

The woolen Manchester decorative cushion cover is hand-knitted in a bold stitch.

A stylish, bold eye-catcher for your bedroom or living room.

#### Available in:









(in beige, dark grey, marble)

Size cushion cover

#### Material

80% wool 20% polyamide





## Milano

Blanket Milano is a lovely plaid for your bed or on the couch. Incredibly soft and especially beautiful thanks to the different use of color.

Different on both sides, so it can be easily turned over when desired! Blanket Milano comes in two color varieties. Its size makes it a lovely plaid to snuggle up with.

#### Available in:





Size blanket

130 - 180