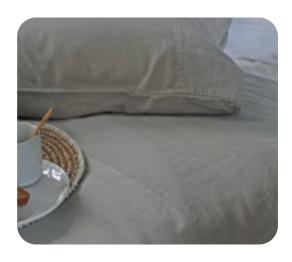

# Como

After a night under the incredibly soft Como cotton satin duvet cover, you will wake up feeling amazingly refreshed and well-rested.

The broad stonewashed linen band adds a natural touch to the top layer.

#### Available in:

| Duvet cover  | Pillowcase |
|--------------|------------|
| 135 - 200 cm | 40 - 80 cm |
| 140 - 220 cm | 50 - 50 cm |
| 155 - 220 cm | 50 - 70 cm |
| 200 - 220 cm | 50 - 80 cm |
| 240 - 220 cm | 60 - 70 cm |
| 260 - 240 cm | 65 - 65 cm |
|              | 80 - 80 cm |

Set

stock