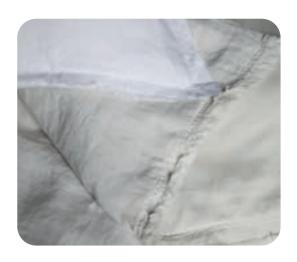

# Rotterdam

Duvet cover Rotterdam is made of super soft 100% washed cotton satin.

The matching pillowcase is finished with a double-stitched border.
A perfect duvet cover in 4 beautiful powder colors.

| Duvet cover                                                  | Pillowcase                                           | Set                                                                                     | Material                 |
|--------------------------------------------------------------|------------------------------------------------------|-----------------------------------------------------------------------------------------|--------------------------|
| 135 - 200 cm<br>140 - 220 cm<br>155 - 220 cm<br>200 - 220 cm | 40 - 80 cm<br>50 - 50 cm<br>50 - 75 cm<br>60 - 70 cm | 135 - 200 + (1) 80 - 80 cm*<br>140 - 220 + (1) 60 - 70 cm<br>240 - 220 + (2) 60 - 70 cm | 100% washed cotton satin |
| 240 - 220 cm<br>260 - 240 cm                                 | 65 - 65 cm<br>80 - 80 cm                             | *Available until end of stock                                                           | HOUSE<br>INSTYLE         |
|                                                              |                                                      |                                                                                         |                          |