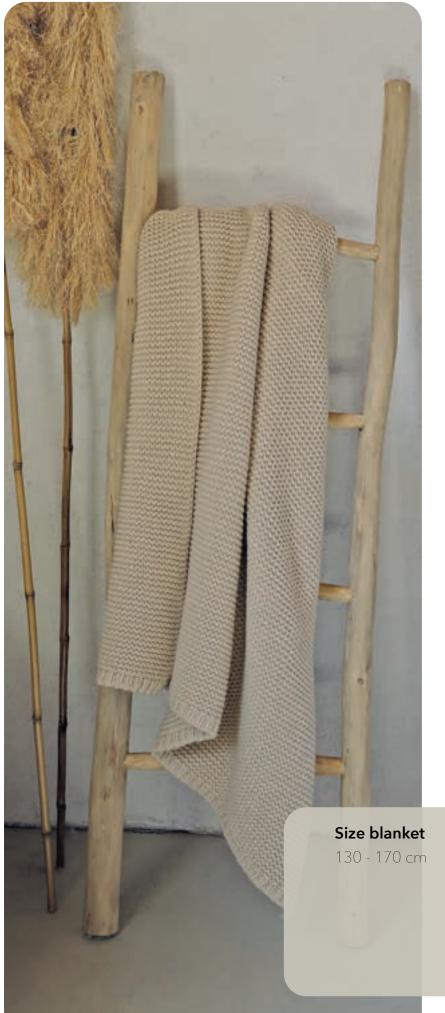

## Lund

Blanket and cushion Lund are made of alpaca, wool and acryl. A timeless and super soft must-have for colder days.

The Lund blankets and cushions are your friend on the sofa and with three beautiful colors you will find a perfect match in any interior.

#### Size blanket

130 - 170 cm

#### Size cushion cover

50 - 50 cm suitable for a 60 - 60 cm pillow