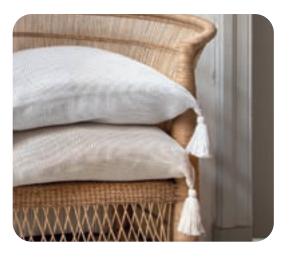

## Capri

Plaid and cushion Capri: a musthave for your home! This thin linen blanket with cool fringes at the ends is available in different sizes and two colors.

The matching pillows make the set complete. Place the blanket on your bed or sofa, or as an extra blanket for an evening in the spring sun. We're in love, are you?

#### Material

100% linen 165 gsm

The decorative cushion cover does not come with an inner cushion.

PASSION FOR LINEN