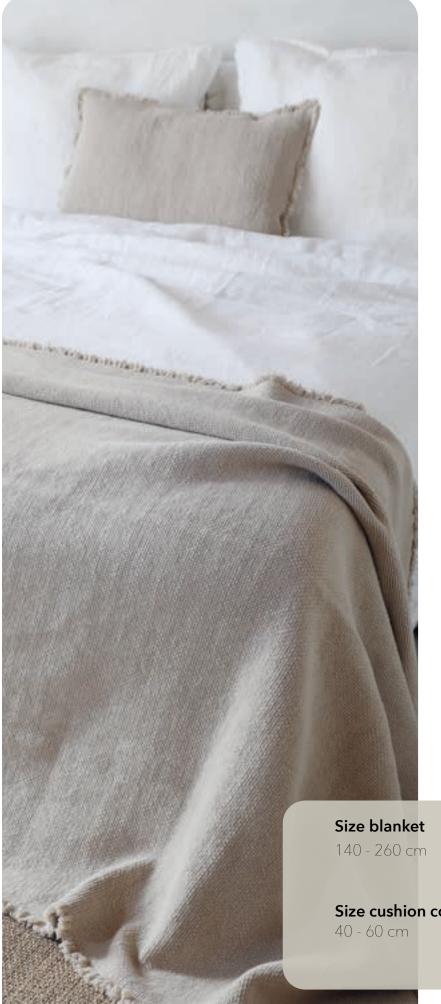

## Capri

Plaid and cushion Capri: a musthave for your home! This thin linen blanket with cool fringes at the ends is available in different sizes and two colors.

The matching pillows make the set complete. Place the blanket on your bed or sofa, or as an extra blanket for an evening in the spring sun. We're in love, are you?

#### Size blanket

240 - 280 cm

140 - 280 cm 140 - 180 cm

#### Size cushion cover

60 - 60 cm

50 - 90 cm

50 - 70 cm

#### Material

100% linen 165 gsm

The decorative cushion cover does not come with an inner cushion.

PASSION FOR LINEN