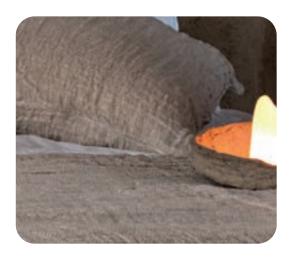

## Cleo

With the Cleo blanket and matching decorative cushion cover, you opt for a unique natural look.

Both are made of 100% linen and are available in the traditional natural linen color.

The cushion cover has a 'hidden zipper', for an extra luxurious look. The blanket can be used as fabric for a curtain.

#### Material

100% washed linen 265 gsm