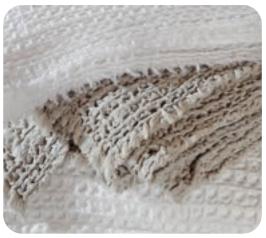

## Kos

The waffle structure of the Kos blanket and decorative cushion cover adds a vintage look and feel to your interior.

Our Kos blanket is a blanket that is easy to grab when sitting on the sofa. Made of 100% cotton and this is a very nice blanket to mix and match with the Kos cushions.

#### Available in:

#### Material

100% jacquard cotton