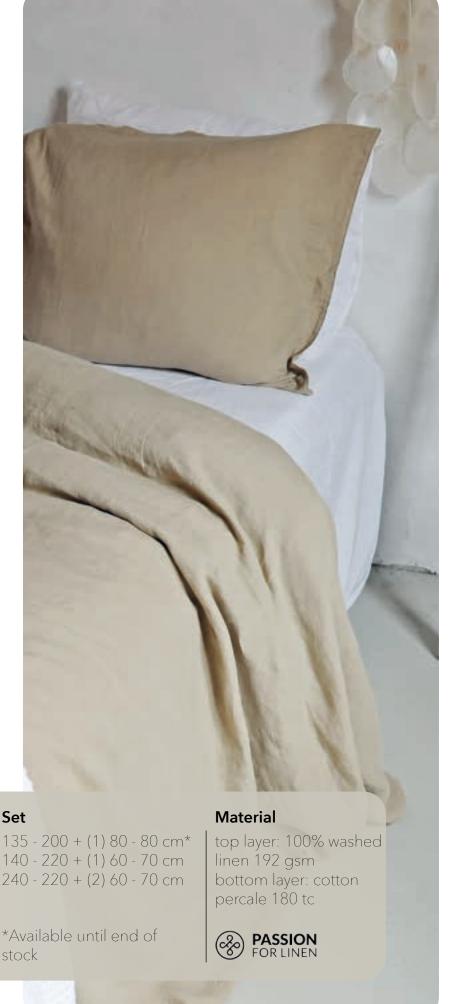

# Belle

The Belle duvet cover has a top layer of 100% washed linen, and is available in two different colors, with a bottom layer of satin cotton in white.

The ultimate combination between tough linen and ultra-soft cotton satin.

| Duvet cover                                                                  | Pillowcase                                                         | Set                                                                                     | Material                                                                        |  |
|------------------------------------------------------------------------------|--------------------------------------------------------------------|-----------------------------------------------------------------------------------------|---------------------------------------------------------------------------------|--|
| 135 - 200 cm<br>140 - 220 cm<br>155 - 220 cm<br>200 - 220 cm<br>240 - 220 cm | 40 - 80 cm<br>50 - 50 cm<br>50 - 70 cm<br>50 - 80 cm<br>60 - 70 cm | 135 - 200 + (1) 80 - 80 cm*<br>140 - 220 + (1) 60 - 70 cm<br>240 - 220 + (2) 60 - 70 cm | top layer: 100%<br>washed linen 168 gsm<br>bottom layer: cotton<br>satin 300 tc |  |
| 260 - 240 cm                                                                 | 65 - 65 cm<br>80 - 80 cm                                           | *Available until end of stock                                                           | PASSION FOR LINEN                                                               |  |