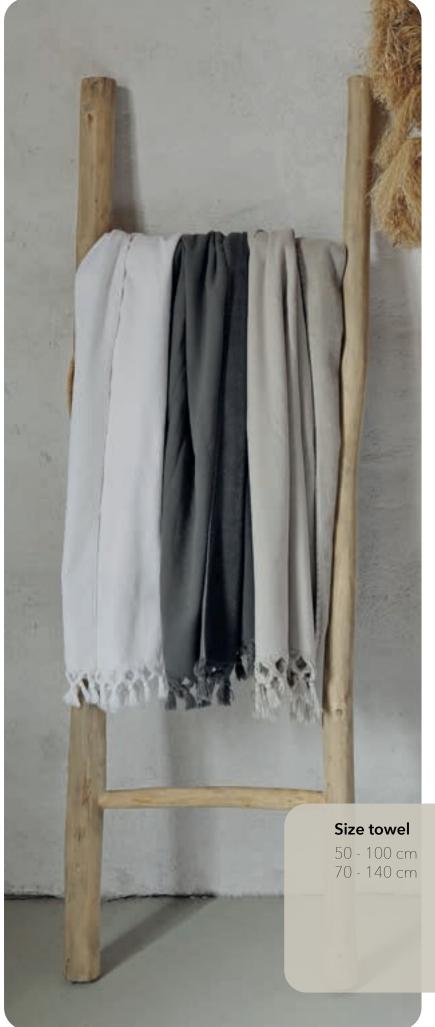

## Capri

Plaid and cushion Capri: a musthave for your home! This thin linen blanket with cool fringes at the ends is available in different sizes and two colors.

The matching pillows make the set complete. Place the blanket on your bed or sofa, or as an extra blanket for an evening in the spring sun. We're in love, are you?

#### Size blanket

240 - 280 cm

140 - 280 cm 140 - 180 cm

#### Size cushion cover

60 - 60 cm

50 - 90 cm

50 - 70 cm

#### Material

100% linen 165 gsm

The decorative cushion cover does not come with an inner cushion.

PASSION FOR LINEN