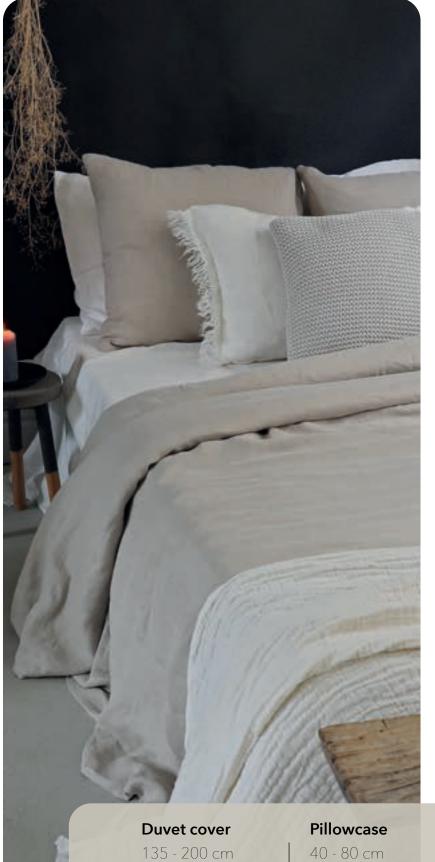

# Belle

The Belle duvet cover has a top layer of 100% washed linen, and is available in two different colors, with a bottom layer of satin cotton in white.

The ultimate combination between tough linen and ultra-soft cotton satin.

| Duvet cover                                                                  | Pillowcase                                                         | Set                                                                                     | Material                                                                        |  |
|------------------------------------------------------------------------------|--------------------------------------------------------------------|-----------------------------------------------------------------------------------------|---------------------------------------------------------------------------------|--|
| 135 - 200 cm<br>140 - 220 cm<br>155 - 220 cm<br>200 - 220 cm<br>240 - 220 cm | 40 - 80 cm<br>50 - 50 cm<br>50 - 70 cm<br>50 - 80 cm<br>60 - 70 cm | 135 - 200 + (1) 80 - 80 cm*<br>140 - 220 + (1) 60 - 70 cm<br>240 - 220 + (2) 60 - 70 cm | top layer: 100%<br>washed linen 168 gsm<br>bottom layer: cotton<br>satin 300 tc |  |
| 260 - 240 cm                                                                 | 65 - 65 cm<br>80 - 80 cm                                           | *Available until end of stock                                                           | PASSION FOR LINEN                                                               |  |