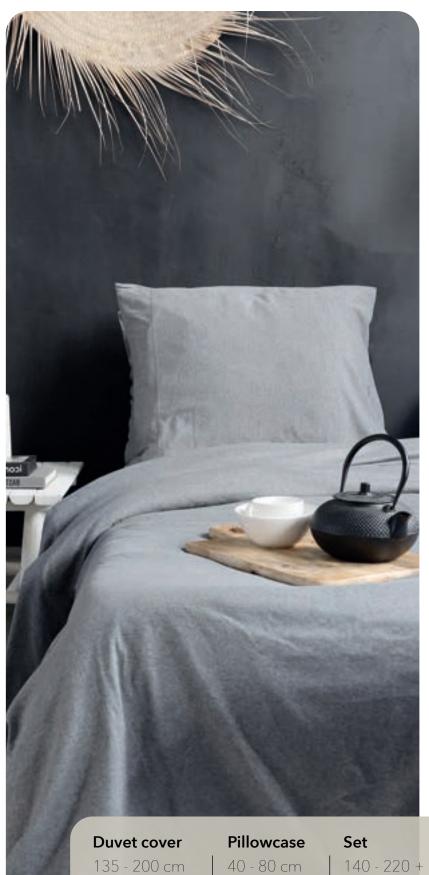

# **Amalfi**

Duvet cover Amalfi is made of 100% cotton and has a dobby weave. Duvet cover Amalfi is incredibly soft and has a very sturdy look.

Available in: Amalfi is cancelled

| Duvet cover                                                                  | Pillowcase                                                         | Set                                                      | Material    |
|------------------------------------------------------------------------------|--------------------------------------------------------------------|----------------------------------------------------------|-------------|
| 135 - 200 cm<br>140 - 220 cm<br>155 - 220 cm<br>200 - 220 cm<br>240 - 220 cm | 40 - 80 cm<br>50 - 50 cm<br>50 - 75 cm<br>60 - 70 cm<br>65 - 65 cm | 140 - 220 + (1) 60 - 70 cm<br>240 - 220 + (2) 60 - 70 cm | 100% cotton |
| 260 - 240 cm                                                                 | 80 - 80 cm                                                         |                                                          | HOUSE STYLE |