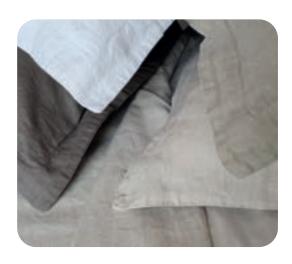

# Belle

The Belle duvet cover has a top layer of 100% washed linen, and is available in two different colors, with a bottom layer of satin cotton in white.

The ultimate combination between tough linen and ultra-soft cotton satin.

| Duvet cover                                                                  | Pillowcase                                                         | Set                                                                                     | Material                                                                        |  |
|------------------------------------------------------------------------------|--------------------------------------------------------------------|-----------------------------------------------------------------------------------------|---------------------------------------------------------------------------------|--|
| 135 - 200 cm<br>140 - 220 cm<br>155 - 220 cm<br>200 - 220 cm<br>240 - 220 cm | 40 - 80 cm<br>50 - 50 cm<br>50 - 70 cm<br>50 - 80 cm<br>60 - 70 cm | 135 - 200 + (1) 80 - 80 cm*<br>140 - 220 + (1) 60 - 70 cm<br>240 - 220 + (2) 60 - 70 cm | top layer: 100%<br>washed linen 168 gsm<br>bottom layer: cotton<br>satin 300 tc |  |
| 260 - 240 cm                                                                 | 65 - 65 cm<br>80 - 80 cm                                           | *Available until end of stock                                                           | PASSION FOR LINEN                                                               |  |