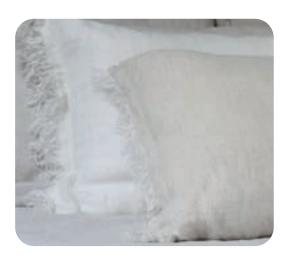

## Capri

Plaid and cushion Capri: a musthave for your home! This thin linen blanket with cool fringes at the ends is available in different sizes and two colors.

The matching pillows make the set complete. Place the blanket on your bed or sofa, or as an extra blanket for an evening in the spring sun. We're in love, are you?

#### Material

100% linen 165 gsm

The decorative cushion cover does not come with an inner cushion.

PASSION FOR LINEN