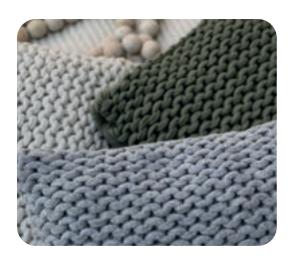

# **Aberdeen**

Our blanket Aberdeen is a knitted blanket in three beautiful colors. You can use it on the bed, because of its big size, but certainly also as a nice soft blanket on the couch.

The wide edge on the blanket has a nice knitted finish. These colors are matching in any interior.

#### Material

80% acrylic 10% wool 5% vi 5% wz