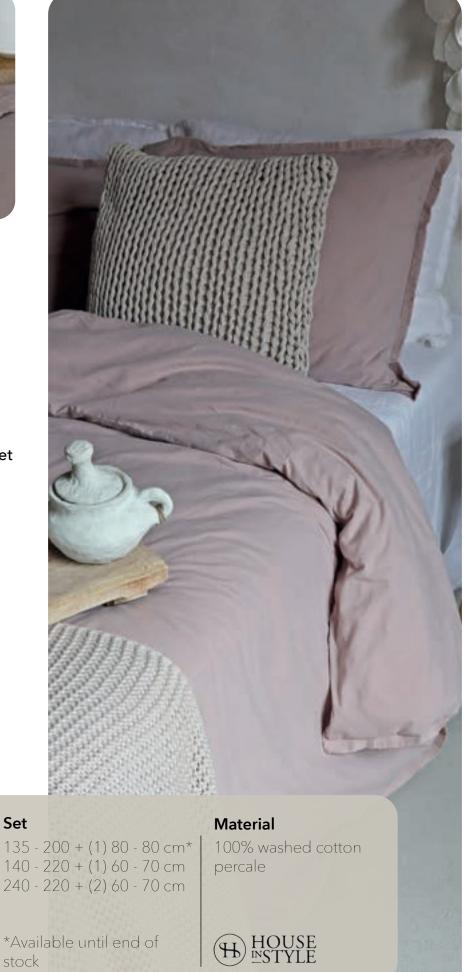

# Belle

The Belle duvet cover has a top layer of 100% washed linen, and is available in two different colors, with a bottom layer of satin cotton in white.

The ultimate combination between tough linen and ultra-soft cotton satin.

| Duvet cover                                                                  | Pillowcase                                                         | Set                                                                                     | Material                                                                        |  |
|------------------------------------------------------------------------------|--------------------------------------------------------------------|-----------------------------------------------------------------------------------------|---------------------------------------------------------------------------------|--|
| 135 - 200 cm<br>140 - 220 cm<br>155 - 220 cm<br>200 - 220 cm<br>240 - 220 cm | 40 - 80 cm<br>50 - 50 cm<br>50 - 70 cm<br>50 - 80 cm<br>60 - 70 cm | 135 - 200 + (1) 80 - 80 cm*<br>140 - 220 + (1) 60 - 70 cm<br>240 - 220 + (2) 60 - 70 cm | top layer: 100%<br>washed linen 168 gsm<br>bottom layer: cotton<br>satin 300 tc |  |
| 260 - 240 cm                                                                 | 65 - 65 cm<br>80 - 80 cm                                           | *Available until end of stock                                                           | PASSION FOR LINEN                                                               |  |