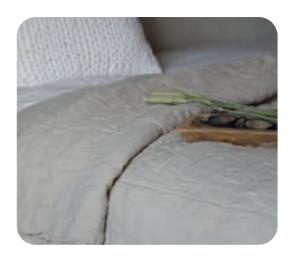

# Barbara

An ultra-soft cotton satin duvet cover with an oversized sheet of 100% pure linen seamlessly attached to it.

The sheet reaches all the way to the ground and makes your bed look even more inviting.

#### **Duvet cover**

240 - 220 (top sheet 300 - 280)

260 - 240 (top sheet 300 - 280)

#### **Pillowcase**

Barbara, Belle or Maxime pillowcases in white and sand match perfect

#### Material

Sheet: 100% linen 168 gsm Duvet cover: cotton satin 300 tc