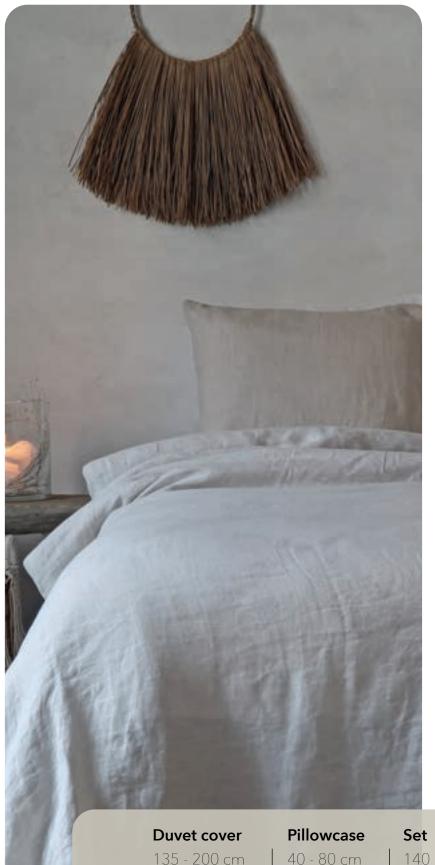

# **Amsterdam**

Duvet cover Amsterdam is made of 100% washed cotton percale, the most luxurious type of cotton there is. The border gives this duvet cover a casual and frivolous look. Amsterdam is available in several beautiful colors.

#### Available in:

Set

stock

| Duvet cover  | Pillowcase |
|--------------|------------|
| 135 - 200 cm | 40 - 80 cm |
| 140 - 220 cm | 50 - 50 cm |
| 155 - 220 cm | 50 - 75 cm |
| 200 - 220 cm | 60 - 70 cm |
| 240 - 220 cm | 65 - 65 cm |
| 260 - 240 cm | 80 - 80 cm |
|              |            |