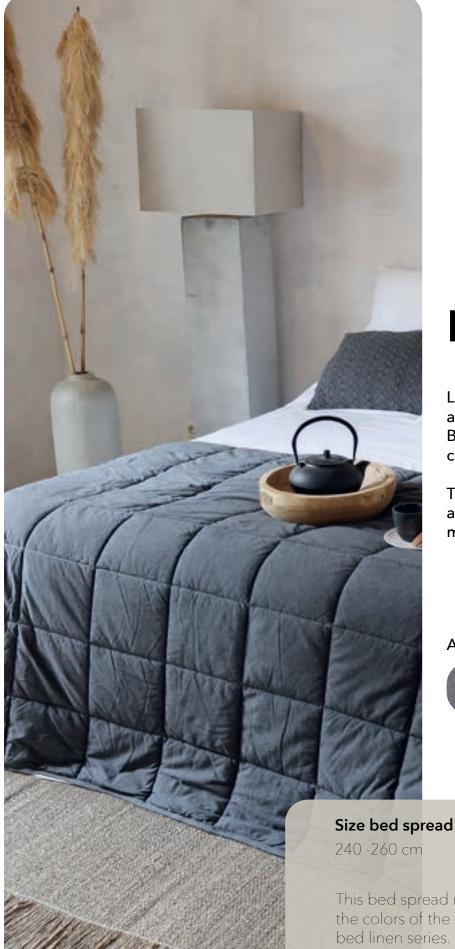

# **Amy**

A fantastic combination: a top layer of washed linen and a bottom layer of cotton satin. The linen top layer guarantees a greater sense of luxury in your bedroom.

The bed spread can also be used as a summer duvet, in combination with a linen sheet.

#### Available in:

#### Size bed spread

240 - 260 cm

This bed spread matches the colors of the Maxime bed linen series.

#### **Material**

top layer: 100% washed linen 168 gsm bottom layer: cotton satin 300 tc

fiber filling 115 gr