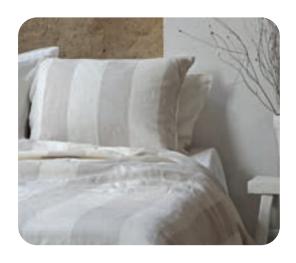

# Noa

Duvet cover Noa is made of 100% linen. These Noa duvet covers all have matching pillowcases in the same striped designs.

Noa is available in three different colors and stripe combinations.

#### Available in:

January 2024

140 - 220 cm 155 - 220 cm 200 - 220 cm 240 - 220 cm 260 - 240 cm 50 - 50 cm 60 - 70 cm 65 - 65 cm 70 - 90 cm 80 - 80 cm 140 - 220 + (1) 60 - 70 cm 240 - 220 + (2) 60 - 70 cm Material

100% linen 168 gsm pillowcase without Oxford border