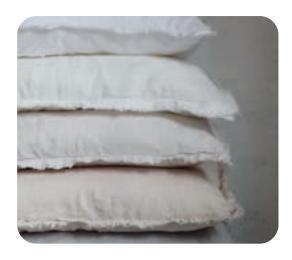

linen 50% combed cotton The decorative cushion cover does not come with an inner cushion.



PASSION FOR LINEN



## Lund

Blanket and cushion Lund are made of alpaca, wool and acryl. A timeless and super soft must-have for colder days.

The Lund blankets and cushions are your friend on the sofa and with three beautiful colors you will find a perfect match in any interior.

#### Available in:







#### Size blanket

130 - 170 cm

#### Size cushion cover

50 - 50 cm suitable for a 60 - 60 cm pillow











## Madeira

Madeira blanket and cushion cover are made of 100% soft cotton.

The edges of the blanket and the buttons on the cushion cover create a playful effect.

Perfect for those who want things to be just a little bit different.

Available in:





#### Material

100% cotton





## Malaga

Our bestseller Malaga is the perfect addition to any living room or bedroom. Malaga is made of 100% washed linen and has a slightly frayed trim for a playful accent. Available in all linen duvet cover colors and therefore easy to mix and match.

#### Available in:



Size cushion cover

40 - 60 cm







## **Manchester**

The Manchester blanket is a very chunky hand-knitted blanket that has an insanely cool look.

Manchester is only available as preorder.

The woolen Manchester decorative cushion cover is hand-knitted in a bold stitch.

A stylish, bold eye-catcher for your bedroom or living room.

#### Available in:









(in beige, dark grey, marble)

Size cushion cover

#### Material

80% wool 20% polyamide





## Milano

Blanket Milano is a lovely plaid for your bed or