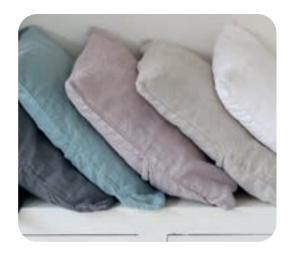

## Capri

Plaid and cushion Capri: a musthave for your home! This thin linen blanket with cool fringes at the ends is available in different sizes and two colors.

The matching pillows make the set complete. Place the blanket on your bed or sofa, or as an extra blanket for an evening in the spring sun. We're in love, are you?

#### Material

100% linen 165 gsm

The decorative cushion cover does not come with an inner cushion.

PASSION FOR LINEN