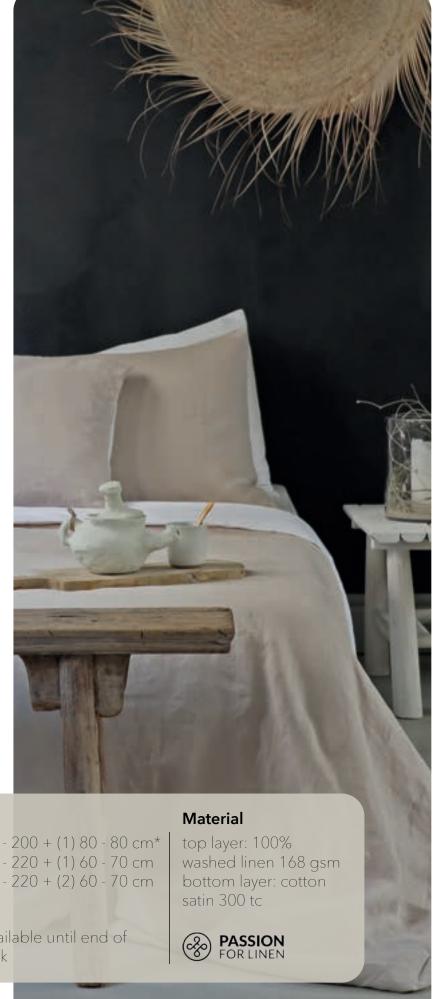

# Belle

The Belle duvet cover has a top layer of 100% washed linen, and is available in two different colors, with a bottom layer of satin cotton in white.

The ultimate combination between tough linen and ultra-soft cotton satin.

| Duvet cover                                                                  | Pillowcase                                                         | Set                                                                                     | Material                                                                        |  |
|------------------------------------------------------------------------------|--------------------------------------------------------------------|-----------------------------------------------------------------------------------------|---------------------------------------------------------------------------------|--|
| 135 - 200 cm<br>140 - 220 cm<br>155 - 220 cm<br>200 - 220 cm<br>240 - 220 cm | 40 - 80 cm<br>50 - 50 cm<br>50 - 70 cm<br>50 - 80 cm<br>60 - 70 cm | 135 - 200 + (1) 80 - 80 cm*<br>140 - 220 + (1) 60 - 70 cm<br>240 - 220 + (2) 60 - 70 cm | top layer: 100%<br>washed linen 168 gsm<br>bottom layer: cotton<br>satin 300 tc |  |
| 260 - 240 cm                                                                 | 65 - 65 cm<br>80 - 80 cm                                           | *Available until end of stock                                                           | PASSION FOR LINEN                                                               |  |