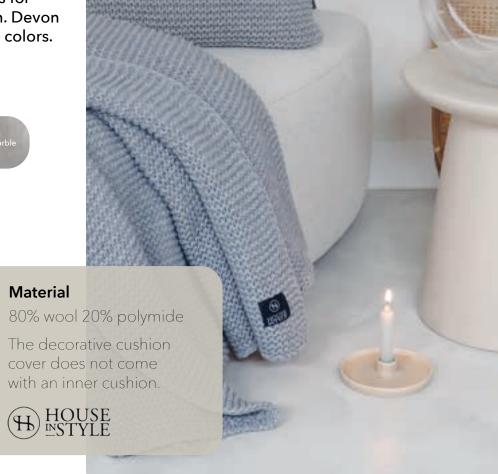

## Devon

The chunky-knit Devon blanket and cushion cover are made of premium quality wool with polyamide. This woolmix is the most beautiful blanket and cushion quality we have.

Stylishly rugged eye-catchers for your bedroom or living room. Devon is available in a few fabulous colors.

#### Available in:

Size blanket

130 - 240 cm

Size cushion cover

50 - 50 cm