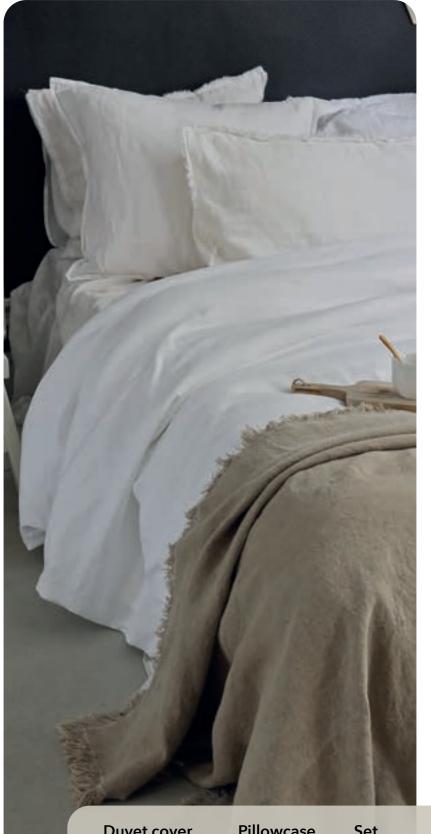

# **Amalfi**

Duvet cover Amalfi is made of 100% cotton and has a dobby weave. Duvet cover Amalfi is incredibly soft and has a very sturdy look.

Available in: Amalfi is cancelled

| Duvet cover                                                                  | Pillowcase                                                         | Set                                                      | Material    |
|------------------------------------------------------------------------------|--------------------------------------------------------------------|----------------------------------------------------------|-------------|
| 135 - 200 cm<br>140 - 220 cm<br>155 - 220 cm<br>200 - 220 cm<br>240 - 220 cm | 40 - 80 cm<br>50 - 50 cm<br>50 - 75 cm<br>60 - 70 cm<br>65 - 65 cm | 140 - 220 + (1) 60 - 70 cm<br>240 - 220 + (2) 60 - 70 cm | 100% cotton |
| 260 - 240 cm                                                                 | 80 - 80 cm                                                         |                                                          | HOUSE STYLE |

# **Amsterdam**

Duvet cover Amsterdam is made of 100% washed cotton percale, the most luxurious type of cotton there is. The border gives this duvet cover a casual and frivolous look. Amsterdam is available in several beautiful colors.