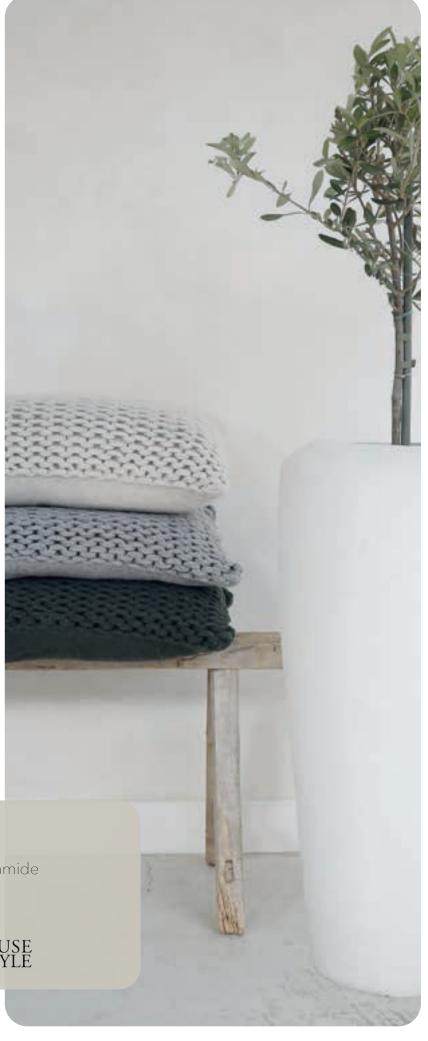

# Birmingham

This woolen cushion cover is hand-knitted, using robust, durable stitching.

A real eye-catcher for your living room or bedroom.

#### Size cushion cover

40 - 60 cm

The decorative cushion cover does not come with an inner cushion.

#### Material

80% wool 20% polyamide