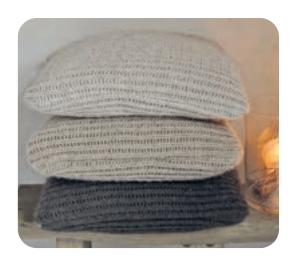

nket brings comfort and style into your home! This blanket with waffle structure is made of a 50% linen and 50% cotton mix.

The sturdy, wide hem is characteristic of the luxurious finish of this beautiful blanket. A true timeless all-rounder!

#### Available in:







Size blanket

140 - 260 cm

#### Material

50% linen 50% combed cotton







## Lon

Lon blanket and cushion cover are made of a mix of 50% linen and 50% cotton, which makes it wonderfully soft to the touch.

Both have two contrasting stripes and the blanket has fringes at two ends, creating a bold bohemian look in your bed- or living room.

#### Available in:







Size cushion cover

#### Material

50% combed linen 50% combed cotton The decorative cushion cover does not come with an inner cushion.



PASSION FOR LINEN



## Lund

Blanket and cushion Lund are made of alpaca, wool and acryl. A timeless and super soft must-have for colder days.

The Lund blankets and cushions are your friend on the sofa and with three beautiful colors you will find a perfect match in any interior.

#### Available in:







#### Size blanket

130 - 170 cm

#### Size cushion cover

50 - 50 cm suitable for a 60 - 60 cm pillow











## Madeira

Madeira blanket and cushion cover are made of 100% soft cotton.

The edges of the blanket and the buttons on the cushion cover create a playful effect.

Perfect for those who want things to be just a little bit different.

Available in:





#### Material

100% cotton





## Malaga

Our bestseller Malaga is the perfect addition to any living room or bedroom. Malaga is made of 100%