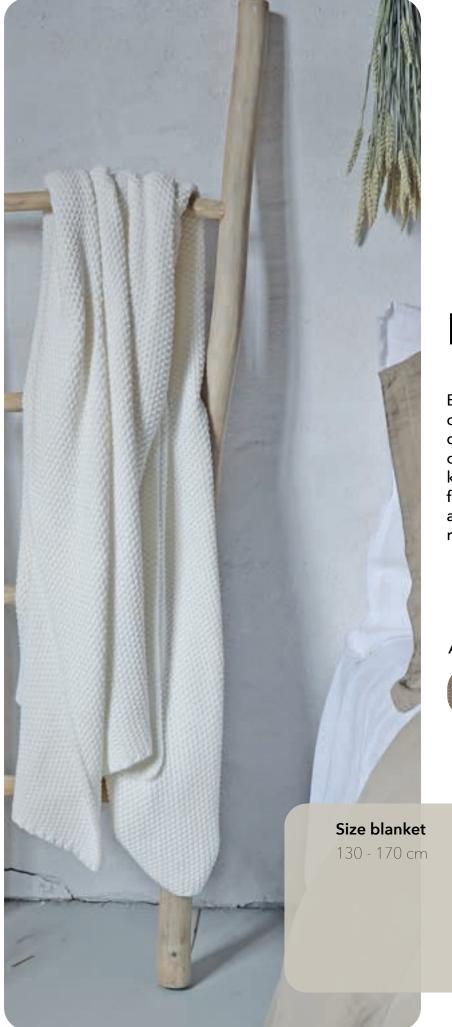

## Lund

Blanket and cushion Lund are made of alpaca, wool and acryl. A timeless and super soft must-have for colder days.

The Lund blankets and cushions are your friend on the sofa and with three beautiful colors you will find a perfect match in any interior.

#### Available in:

#### Size blanket

130 - 170 cm

#### Size cushion cover

50 - 50 cm suitable for a 60 - 60 cm pillow