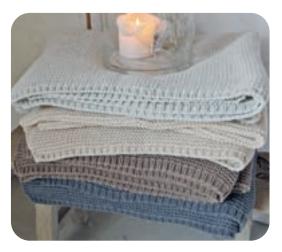

## Kos

The waffle structure of the Kos blanket and decorative cushion cover adds a vintage look and feel to your interior.

Our Kos blanket is a blanket that is easy to grab when sitting on the sofa. Made of 100% cotton and this is a very nice blanket to mix and match with the Kos cushions.

#### Available in:

#### Material

100% jacquard cotton

## Leros

The Leros blanket brings comfort and style into your home! This blanket with waffle structure is made of a 50% linen and 50% cotton mix.

The sturdy, wide hem is characteristic of the luxurious finish of this beautiful blanket. A true timeless all-rounder!

#### Available in:

Size blanket

140 - 260 cm

#### Material

50% linen 50% combed cotton