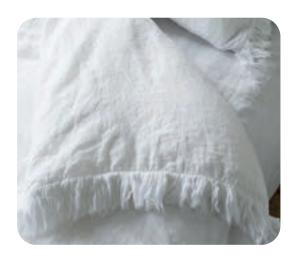

# Eve

This duvet cover has a 100% pure linen top layer and a bottom layer of very soft cotton satin.

Eve comes in four colors and the pillowcase and the long sides of the duvet cover are decorated with fringes.

| Duvet cover                                                                  | Pillowcase                                                         | Set                                                      | Material                             |
|------------------------------------------------------------------------------|--------------------------------------------------------------------|----------------------------------------------------------|--------------------------------------|
| 135 - 200 cm<br>140 - 200 cm<br>155 - 220 cm<br>200 - 220 cm<br>240 - 220 cm | 40 - 80 cm<br>50 - 50 cm<br>50 - 75 cm<br>60 - 70 cm<br>65 - 65 cm | 140 - 220 + (1) 60 - 70 cm<br>240 - 220 + (2) 60 - 70 cm | linen 168 gm2<br>cotton satin 300 tc |
| 260 - 240 cm                                                                 | 70 - 90 cm<br>80 - 80 cm                                           |                                                          | PASSION FOR LINEN                    |