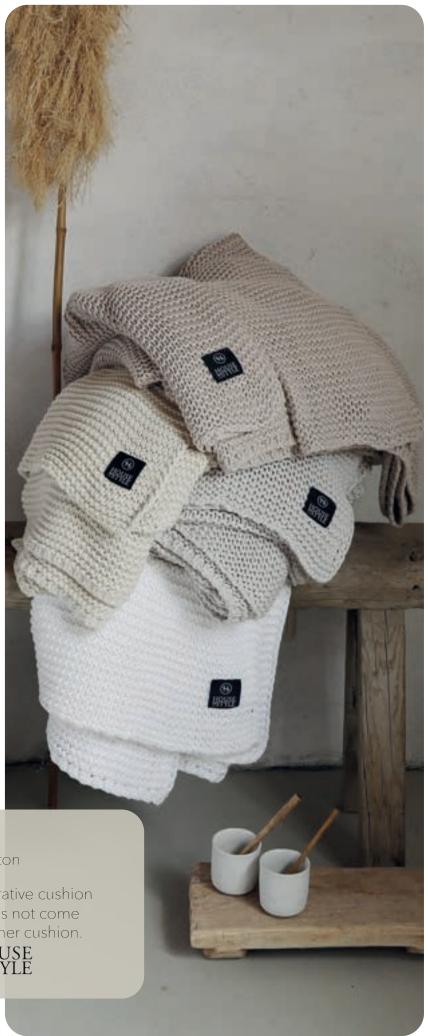

# **Aberdeen**

Our blanket Aberdeen is a knitted blanket in three beautiful colors. You can use it on the bed, because of its big size, but certainly also as a nice soft blanket on the couch.

The wide edge on the blanket has a nice knitted finish. These colors are matching in any interior.

#### Material

80% acrylic 10% wool 5% vi 5% wz