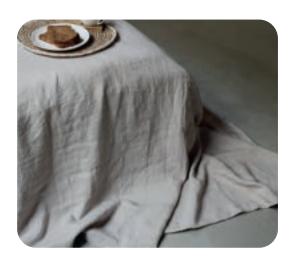

# Barbara

An ultra-soft cotton satin duvet cover with an oversized sheet of 100% pure linen seamlessly attached to it.

The sheet reaches all the way to the ground and makes your bed look even more inviting.

#### **Duvet cover**

240 - 220 (top sheet 300 - 280)

260 - 240 (top sheet 300 - 280)

#### **Pillowcase**

Barbara, Belle or Maxime pillowcases in white and sand match perfect

#### Material

Sheet: 100% linen 168 gsm Duvet cover: cotton satin 300 tc