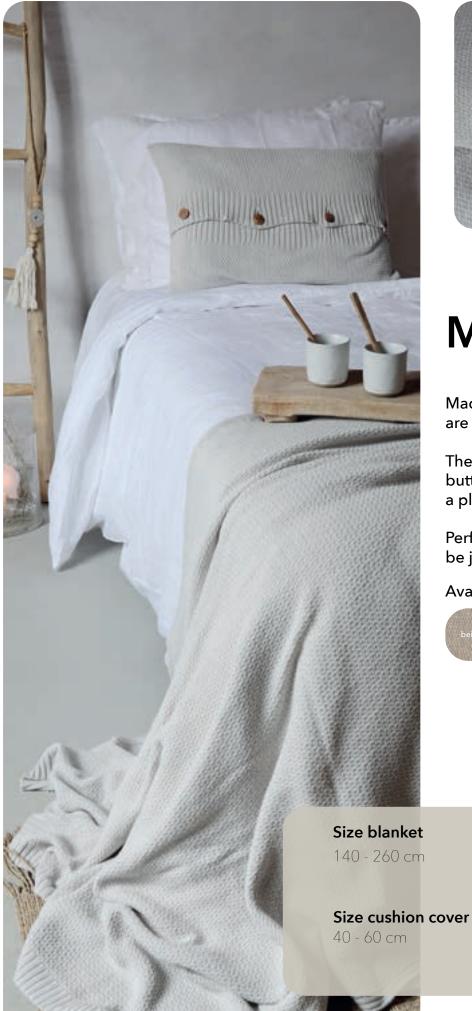

## Madeira

Madeira blanket and cushion cover are made of 100% soft cotton.

The edges of the blanket and the buttons on the cushion cover create a playful effect.

Perfect for those who want things to be just a little bit different.

Available in:

#### Material

100% cotton