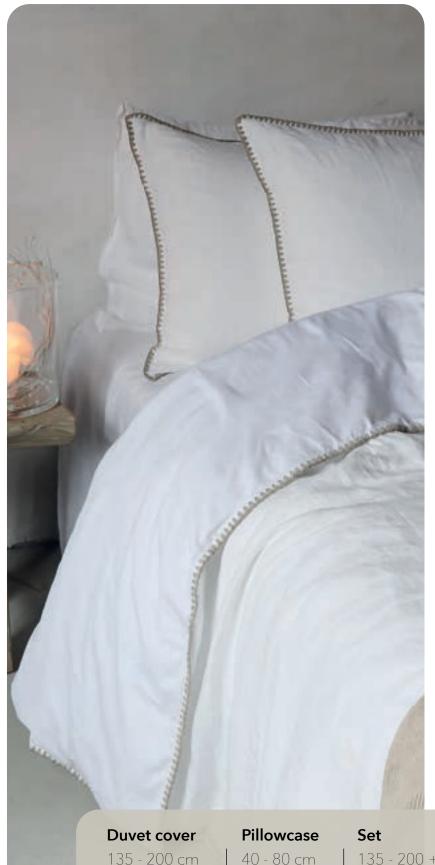

# Belle

The Belle duvet cover has a top layer of 100% washed linen, and is available in two different colors, with a bottom layer of satin cotton in white.

The ultimate combination between tough linen and ultra-soft cotton satin.

| Duvet cover                                                                  | Pillowcase                                                         | Set                                                                                     | Material                                                                        |  |
|------------------------------------------------------------------------------|--------------------------------------------------------------------|-----------------------------------------------------------------------------------------|---------------------------------------------------------------------------------|--|
| 135 - 200 cm<br>140 - 220 cm<br>155 - 220 cm<br>200 - 220 cm<br>240 - 220 cm | 40 - 80 cm<br>50 - 50 cm<br>50 - 70 cm<br>50 - 80 cm<br>60 - 70 cm | 135 - 200 + (1) 80 - 80 cm*<br>140 - 220 + (1) 60 - 70 cm<br>240 - 220 + (2) 60 - 70 cm | top layer: 100%<br>washed linen 168 gsm<br>bottom layer: cotton<br>satin 300 tc |  |
| 260 - 240 cm                                                                 | 65 - 65 cm<br>80 - 80 cm                                           | *Available until end of stock                                                           | PASSION FOR LINEN                                                               |  |