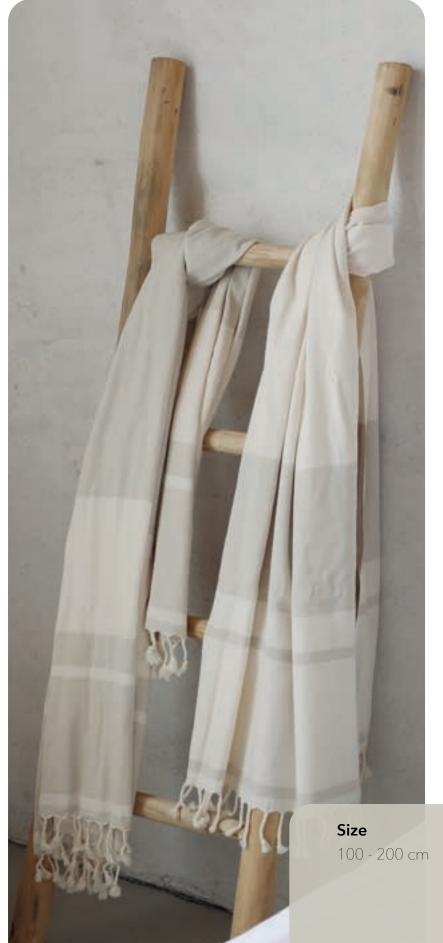

cept in white)







## Marseille

Towel Marseille is a true luxury item in your bathroom. Available in three beautiful colors and two sizes, this wonderfully soft towel will transform your bathroom into a spa. The hand towel is super nicely finished with a beautiful border.

The perfect towels for your bathroom!

#### Available in:







#### Material

100% cotton 400 gsm





## **Patara**

The Patara bath mat looks very attractive in any bathroom. Patara is made of 100% cotton and has a slightly frayed trim for a playful accent.

The bath mat has an anti-slip bottom layer, except for the color white. The Patara bath mat matches all our hand towels.

#### Available in:







#### Size bath mat

50 - 80 cm 70 - 120 cm

#### Material

100% cotton anti-slip bottom (except in white)









## **Toulouse**

Hamam towel Toulouse is guaranteed to be your best friend this summer!

A lovely large Hamam towel that can be used as a beach towel or picnic blanket.

Everything is possible, you can even use it as a comfy wrapping towel!

Besides being beautiful to look at, the 50% linen quality makes our hamam towel highly absorbent.

#### Available in:





#### Material

50% linen 50% cotton 210 gsm



# An exclusive touch to your bedroom, from Homelinen Labels.