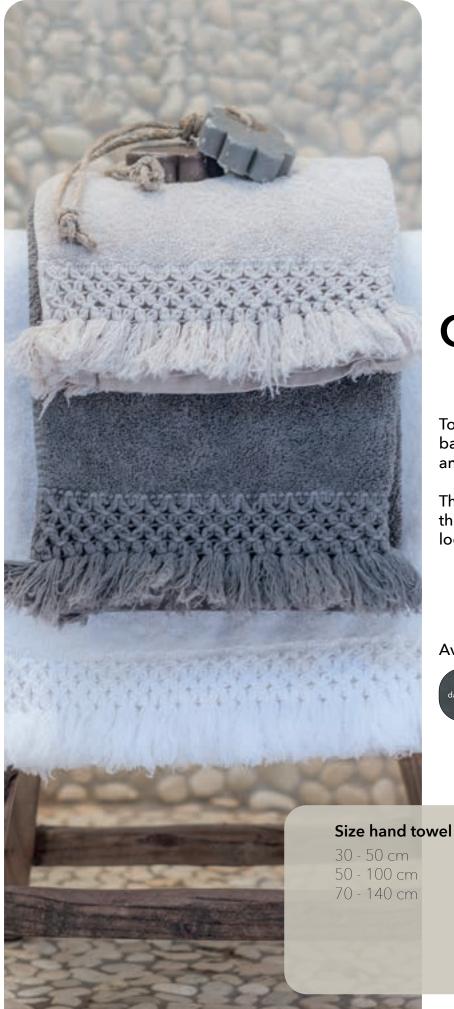

you can mix and match.

#### Available in:



Size tablecloth

180 - 290 cm

Size napkin

40 - 40 cm (2)

## Material

100% washed linen 168 gsm









## **Antibes**

Hand towel Antibes is made of 100% ultra-soft cotton and has a trim of washed linen with cotton.

Antibes adds a touch of luxury to your bathroom.

#### Available in:







16 - 21 cm (washcloth)

30 - 50 cm

50 - 100 cm

70 - 140 cm

## Material

100% cotton terry 550 gsm 100% washed linen border





## Bo

The Bo hand towel is made of 100% washed linen. It's comfy and soft, highly absorbent and has a natural feel.

Bo is perfect for lovers of pure linen, in your bathroom or on the beach.

#### Available in:







#### Size towel

34 - 50 cm (per 2) 46 - 100 cm 70 - 140 cm 100 - 200 cm



100% washed linen 280 gsm







## **Carine**

Towel Carine brings luxury to your bathroom. It is made of 100% cotton and is incredibly soft.

The crocheted trim and fringes gives the towel an exclusive bohemian look.

#### Available in:







#### Material

100% cotton terry 550 gsm





## Crete

The Crete bath mat is made of 100% jacquard cotton and has a vintage look. Comfortable and luxurious all in one.

The bath mat has an anti-slip bottom layer, except for the color white.

#### Available in:







#### Size bath mat

50 - 80 cm

#### Material

100% cotton jacquard vintage washing with anti-slip bottom (except in white)







## Marseille

Towel Marseille is a true luxury item in your bathroom. Available in three beautiful colors and two sizes, this wonderfully soft towel will transform your bathroom into