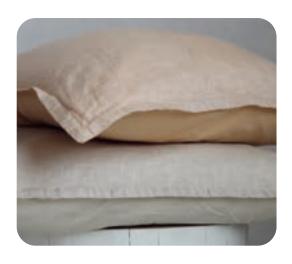

# Claire

The duvet cover Claire has a chambray linen front and a cotton satin back. Chambray is a blended linen with two-tone woven yarns. This creates a beautiful natural look.

The back of duvet cover Claire is plain, matching the front.