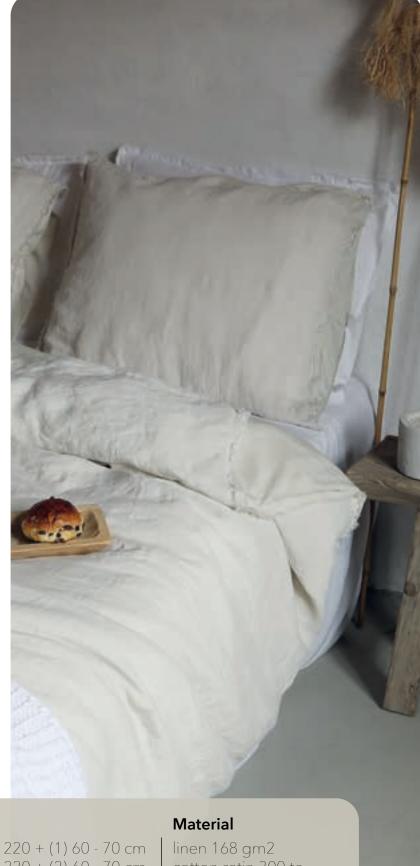

# Coco

This duvet cover is made of 100% cotton percale, the most luxurious type of cotton there is.

The fringes on the pillowcase and the long sides of the duvet cover create a bohemian atmosphere in your bedroom.

| Duvet cover  | Pillowcase | Set                           | Material            |
|--------------|------------|-------------------------------|---------------------|
| 155 - 220 cm | 40 - 80 cm | 135 - 200 + (1) 80 - 80 cm*   | 100% cotton 132 gsm |
| 200 - 220 cm | 50 - 50 cm | 140 - 220 + (1) 60 - 70 cm    |                     |
| 240 - 220 cm | 50 - 75 cm | 240 - 220 + (2) 60 - 70 cm    |                     |
| 260 - 240 cm | 60 - 70 cm |                               |                     |
|              | 65 - 65 cm | 4                             |                     |
|              | 80 - 80 cm | *Available until end of stock | HOUSE<br>STYLE      |