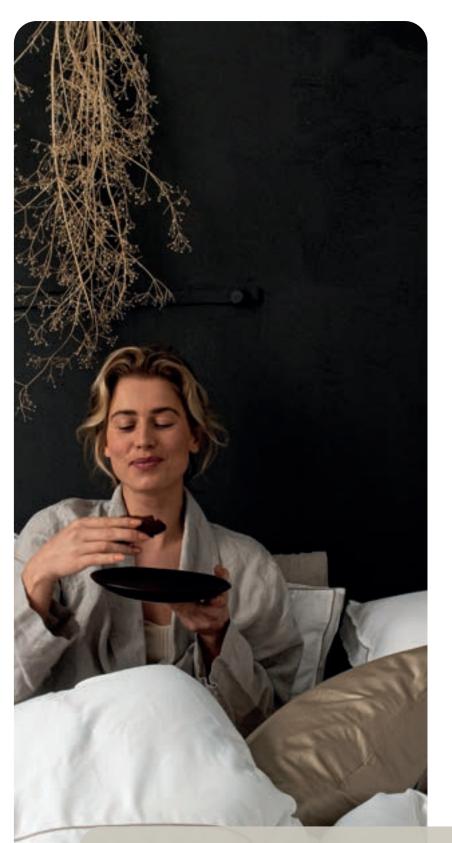

January 2024

140 - 220 cm 155 - 220 cm 200 - 220 cm 240 - 220 cm 260 - 240 cm 50 - 50 cm 60 - 70 cm 65 - 65 cm 70 - 90 cm 80 - 80 cm 140 - 220 + (1) 60 - 70 cm 240 - 220 + (2) 60 - 70 cm Material

100% linen 168 gsm pillowcase without Oxford border





# Remy

A lovely comfy combination: a 100% pure linen top layer and a bottom layer of crispy cotton percale.

The matching pillowcases are finished with an Oxford trim of 3,5 cm and will give your bedroom just







#### 240 - 220 cm 260 - 240 cm

**Duvet cover** 

135 - 200 cm

140 - 220 cm

155 - 220 cm

200 - 220 cm

40 - 80 cm 50 - 50 cm 50 - 70/75/80 cm 60 - 70 cm 65 - 65 cm 70 - 90 cm 80 - 80 cm

**Pillowcase** 

135 - 200 + (1) 80 - 80 cm\* 140 - 220 + (1) 60 - 70 cm 240 - 220 + (2) 60 - 70 cm

\*Available until end of stock





# Rimini

For lovers of a more classical look, Rimini is the duvet cover par excellence. It is made of 100% cotton satin and feels incredibly soft.

The cover is finished with a subtle embroidered piping.





| Duvet cover  | Pillowcase | Set                         | Material              |
|--------------|------------|-----------------------------|-----------------------|
| 135 - 200 cm | 40 - 80 cm | 135 - 200 + (1) 80 - 80 cm* | 100% cotton satin     |
| 140 - 220 cm | 50 - 50 cm | 140 - 220 + (1) 60 - 70 cm  | 300 tc                |
| 155 - 220 cm | 50 - 70 cm | 240 - 220 + (2) 60 - 70 cm  | Boxed pillowcase with |
| 200 - 220 cm | 50 - 80 cm |                             | lockstitch            |
| 240 - 220 cm | 60 - 70 cm |                             |