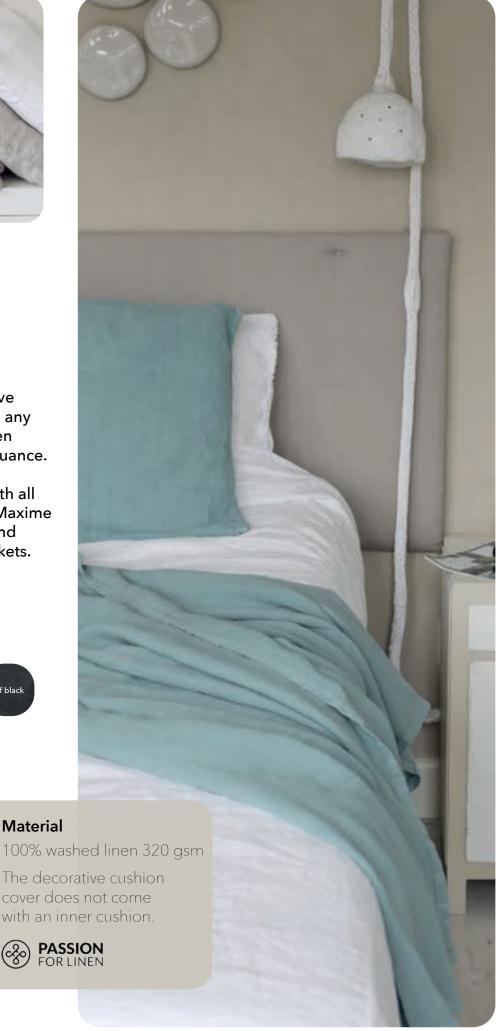

## Fay

The Fay blanket and decorative cushion cover are beautiful in any room. The coarse washed linen gives your interior a natural nuance.

The colors match perfectly with all the ton-sur-ton colors of the Maxime bedlinen series. So just mix and match these 100% linen blankets.

#### Available in:

#### Size blanket

135 - 250 cm

#### Size cushion cover

50 - 50 cm

#### Material