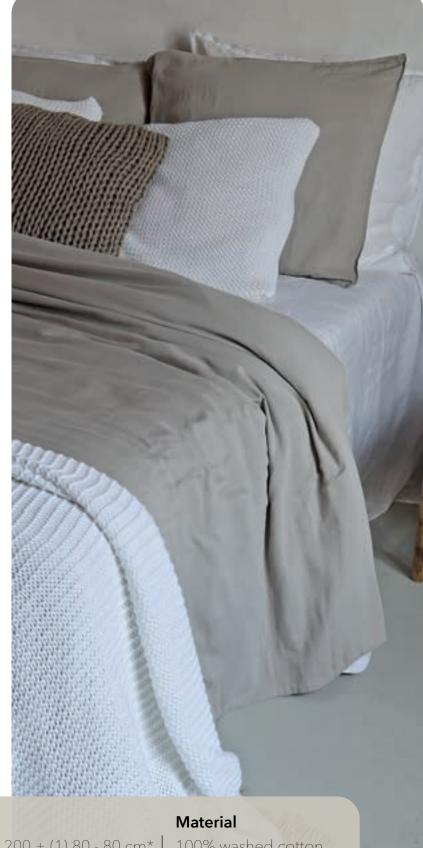

# **Amy**

A fantastic combination: a top layer of washed linen and a bottom layer of cotton satin. The linen top layer guarantees a greater sense of luxury in your bedroom.

The bed spread can also be used as a summer duvet, in combination with a linen sheet.

#### Size bed spread

240 - 260 cm

This bed spread matches the colors of the Maxime bed linen series.

#### **Material**

top layer: 100% washed linen 168 gsm bottom layer: cotton satin 300 tc

fiber filling 115 gr