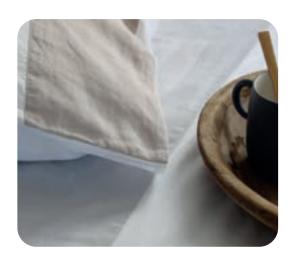

# Barbara

An ultra-soft cotton satin duvet cover with an oversized sheet of 100% pure linen seamlessly attached to it.

The sheet reaches all the way to the ground and makes your bed look even more inviting.

#### **Duvet cover**

240 - 220 (top sheet 300 - 280)

260 - 240 (top sheet 300 - 280)

#### **Pillowcase**

Barbara, Belle or Maxime pillowcases in white and sand match perfect

#### Material

Sheet: 100% linen 168 gsm Duvet cover: cotton satin 300 tc