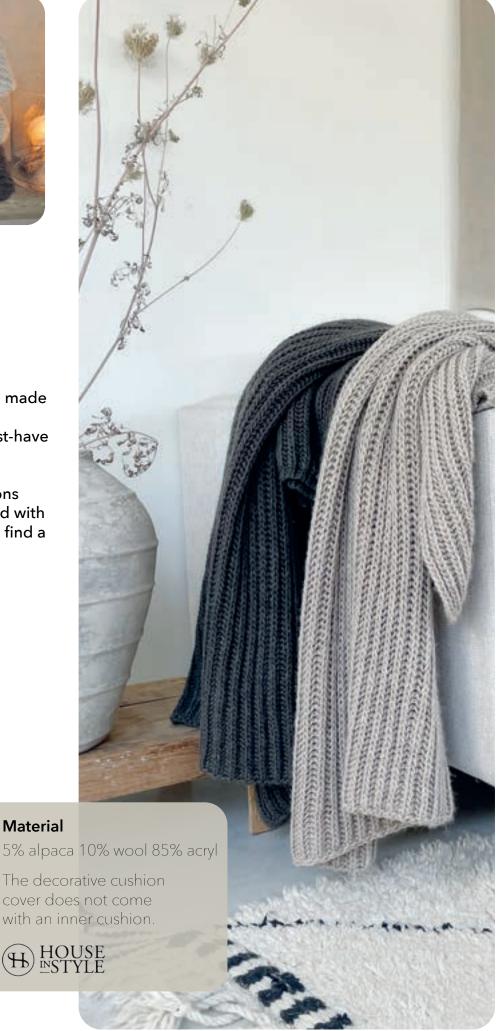

## Lund

Blanket and cushion Lund are made of alpaca, wool and acryl. A timeless and super soft must-have for colder days.

The Lund blankets and cushions are your friend on the sofa and with three beautiful colors you will find a perfect match in any interior.

#### Available in:

#### Size blanket

130 - 170 cm

#### Size cushion cover

50 - 50 cm suitable for a 60 - 60 cm pillow