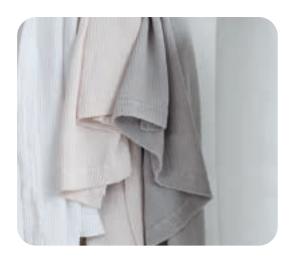

natural stripes or natural with off white stripes.

The stripes are different on both sides of the blanket. The Kate cushions match perfectly.

#### Available in:



Only 50-50

Only 50-50

#### Size blanket

135 - 260 cm 230 - 260 cm

#### Size cushion cover

50 - 50 cm (without stripes) 50 - 90 cm (with stripes)

#### Material

linen 355 gm2

The decorative cushion cover does not come with an inner cushion.



PASSION FOR LINEN







## Kos

The waffle structure of the Kos blanket and decorative cushion cover adds a vintage look and feel to your interior.

Our Kos blanket is a blanket that is easy to grab when sitting on the sofa. Made of 100% cotton and this is a very nice blanket to mix and match with the Kos cushions.

#### Available in:







#### Material

100% jacquard cotton





## Leros

The Leros blanket brings comfort and style into your home! This blanket with waffle structure is made of a 50% linen and 50% cotton mix.

The sturdy, wide hem is characteristic of the luxurious finish of this beautiful blanket. A true timeless all-rounder!

#### Available in:







Size blanket

140 - 260 cm

#### Material

50% linen 50% combed cotton







## Lon

Lon blanket and cushion cover are made of a mix of 50% linen and 50% cotton, which makes it wonderfully soft to the touch.

Both have two contrasting stripes and the blanket has fringes at two ends, creating a bold bohemian look in your bed- or living room.

#### Available in:







Size cushion cover

#### Material

50% combed linen 50% combed cotton The decorative cushion cover does not come with an inner cushio