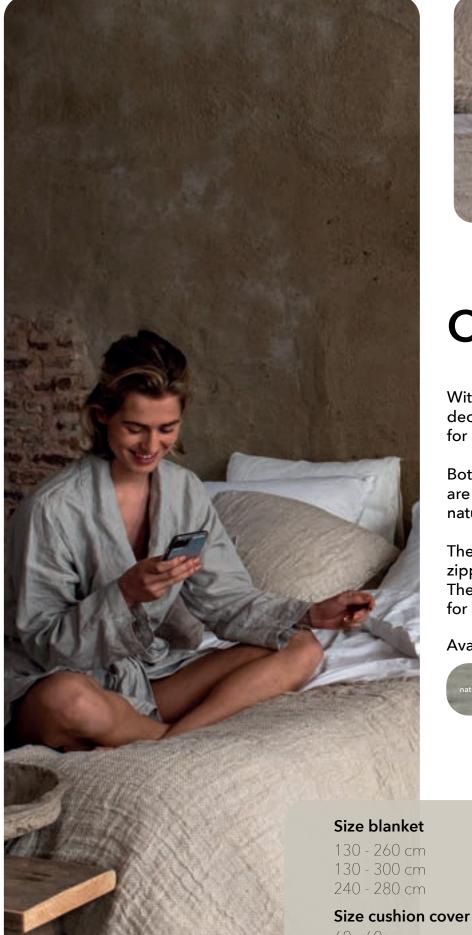

## Capri

Plaid and cushion Capri: a musthave for your home! This thin linen blanket with cool fringes at the ends is available in different sizes and two colors.

The matching pillows make the set complete. Place the blanket on your bed or sofa, or as an extra blanket for an evening in the spring sun. We're in love, are you?

#### Size blanket

240 - 280 cm

140 - 280 cm 140 - 180 cm

#### Size cushion cover

60 - 60 cm

50 - 90 cm

50 - 70 cm

#### Material

100% linen 165 gsm

The decorative cushion cover does not come with an inner cushion.

PASSION FOR LINEN