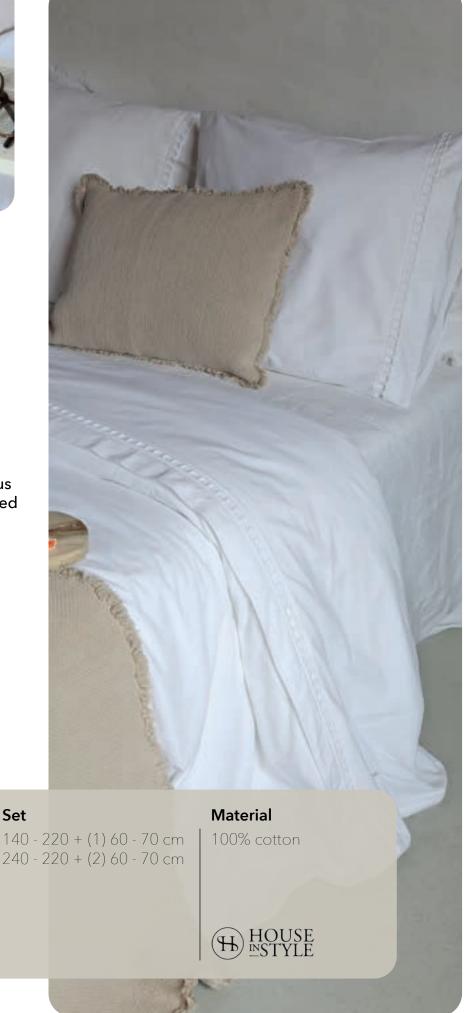

# **Amalfi**

Duvet cover Amalfi is made of 100% cotton and has a dobby weave. Duvet cover Amalfi is incredibly soft and has a very sturdy look.

Available in: Amalfi is cancelled

| Duvet cover                                                                  | Pillowcase                                                         | Set                                                      | Material    |
|------------------------------------------------------------------------------|--------------------------------------------------------------------|----------------------------------------------------------|-------------|
| 135 - 200 cm<br>140 - 220 cm<br>155 - 220 cm<br>200 - 220 cm<br>240 - 220 cm | 40 - 80 cm<br>50 - 50 cm<br>50 - 75 cm<br>60 - 70 cm<br>65 - 65 cm | 140 - 220 + (1) 60 - 70 cm<br>240 - 220 + (2) 60 - 70 cm | 100% cotton |
| 260 - 240 cm                                                                 | 80 - 80 cm                                                         |                                                          | HOUSE STYLE |