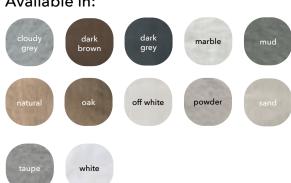

riend on the sofa and with three beautiful colors you will find a perfect match in any interior.

#### Available in:







#### Size blanket

130 - 170 cm

#### Size cushion cover

50 - 50 cm suitable for a 60 - 60 cm pillow











## Madeira

Madeira blanket and cushion cover are made of 100% soft cotton.

The edges of the blanket and the buttons on the cushion cover create a playful effect.

Perfect for those who want things to be just a little bit different.

Available in:





#### Material

100% cotton





## Malaga

Our bestseller Malaga is the perfect addition to any living room or bedroom. Malaga is made of 100% washed linen and has a slightly frayed trim for a playful accent. Available in all linen duvet cover colors and therefore easy to mix and match.

#### Available in:



Size cushion cover

40 - 60 cm







## **Manchester**

The Manchester blanket is a very chunky hand-knitted blanket that has an insanely cool look.

Manchester is only available as preorder.

The woolen Manchester decorative cushion cover is hand-knitted in a bold stitch.

A stylish, bold eye-catcher for your bedroom or living room.

#### Available in:









(in beige, dark grey, marble)

Size cushion cover

#### Material

80% wool 20% polyamide





## Milano

Blanket Milano is a lovely plaid for your bed or on the couch. Incredibly soft and especially beautiful thanks to the different use of color.

Different on both sides, so it can be easily turned over when desired! Blanket Milano comes in two color varieties. Its size makes it a lovely plaid to snuggle up with.

#### Available