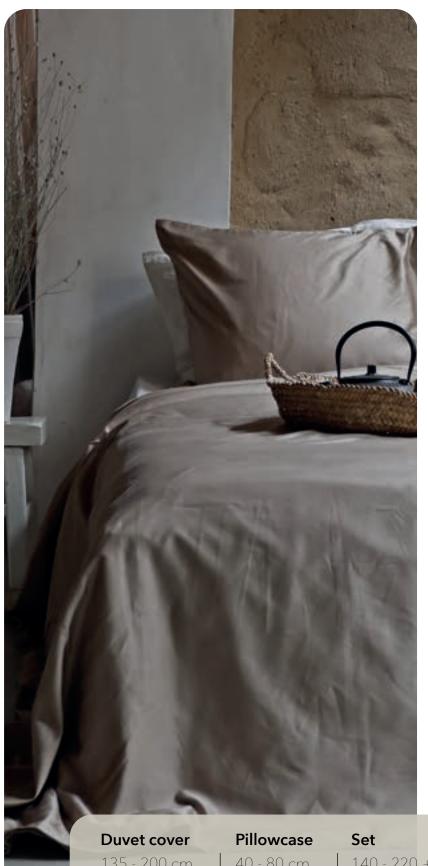

# Barbara

An ultra-soft cotton satin duvet cover with an oversized sheet of 100% pure linen seamlessly attached to it.

The sheet reaches all the way to the ground and makes your bed look even more inviting.

#### Available in:

#### **Duvet cover**

240 - 220 (top sheet 300 - 280)

260 - 240 (top sheet 300 - 280)

#### **Pillowcase**

Barbara, Belle or Maxime pillowcases in white and sand match perfect

#### Material

Sheet: 100% linen 168 gsm Duvet cover: cotton satin 300 tc