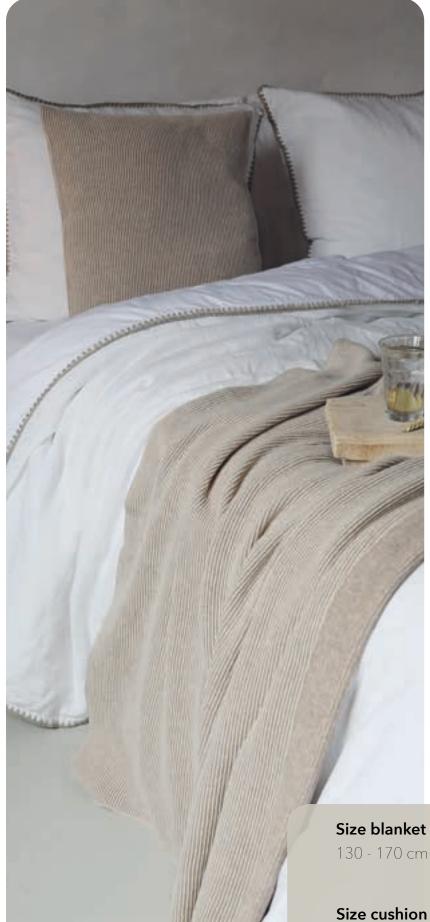

## Fay

The Fay blanket and decorative cushion cover are beautiful in any room. The coarse washed linen gives your interior a natural nuance.

The colors match perfectly with all the ton-sur-ton colors of the Maxime bedlinen series. So just mix and match these 100% linen blankets.

#### Size blanket

135 - 250 cm

#### Size cushion cover

50 - 50 cm