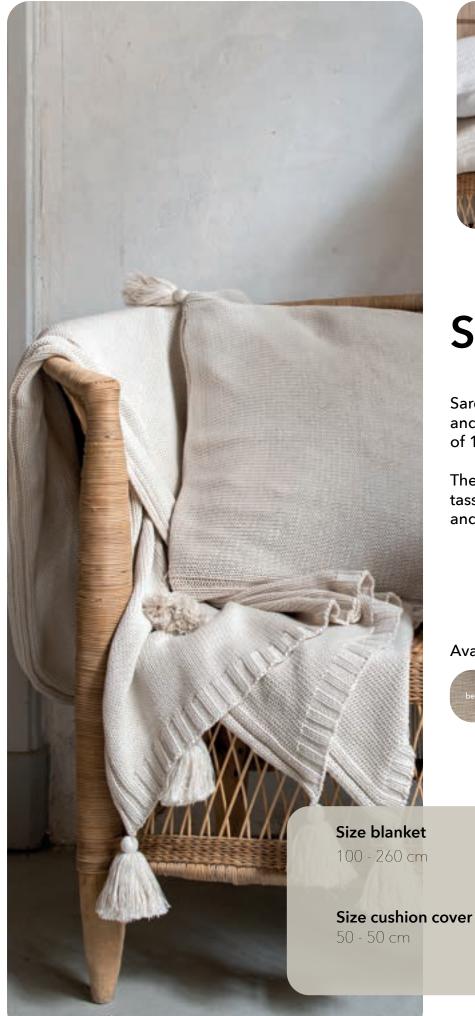

## Capri

Plaid and cushion Capri: a musthave for your home! This thin linen blanket with cool fringes at the ends is available in different sizes and two colors.

The matching pillows make the set complete. Place the blanket on your bed or sofa, or as an extra blanket for an evening in the spring sun. We're in love, are you?

#### Size blanket

240 - 280 cm

140 - 280 cm 140 - 180 cm

#### Size cushion cover

60 - 60 cm

50 - 90 cm

50 - 70 cm

#### Material

100% linen 165 gsm

The decorative cushion cover does not come with an inner cushion.

PASSION FOR LINEN