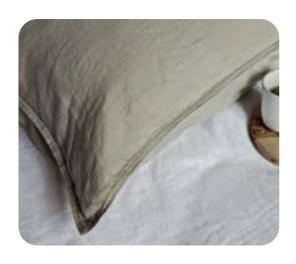

# Barbara

An ultra-soft cotton satin duvet cover with an oversized sheet of 100% pure linen seamlessly attached to it.

The sheet reaches all the way to the ground and makes your bed look even more inviting.

#### **Duvet cover**

240 - 220 (top sheet 300 - 280)

260 - 240 (top sheet 300 - 280)

#### **Pillowcase**

Barbara, Belle or Maxime pillowcases in white and sand match perfect

#### Material

Sheet: 100% linen 168 gsm Duvet cover: cotton satin 300 tc