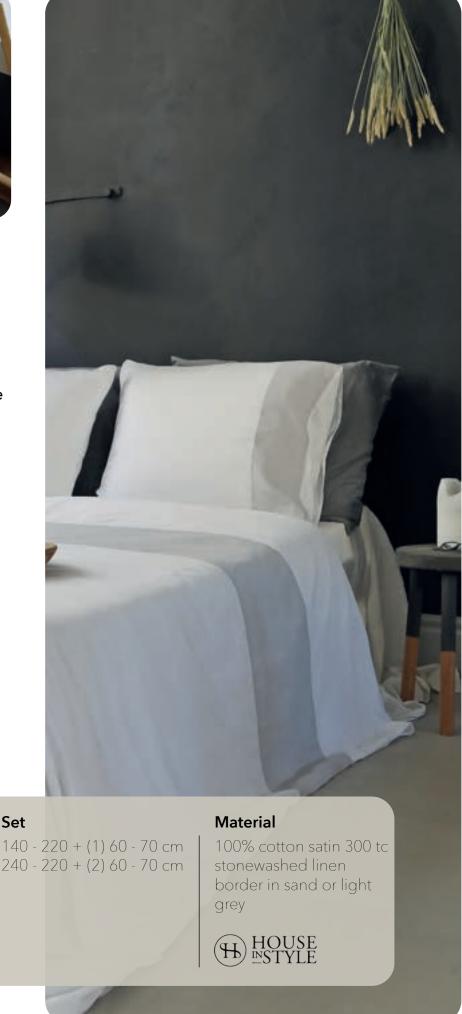

# **Veneto**

This luxurious duvet cover is made of 100% cotton satin that feels wonderfully soft.

The white duvet cover is finished with a contrasting broad stonewashed linen border in the color sand or light grey.

#### Available in:

| Pillowcase |
|------------|
| 40 - 80 cm |
| 50 - 50 cm |
| 50 - 75 cm |
| 60 - 70 cm |
| 65 - 65 cm |
| 80 - 80 cm |
|            |

140 - 220 + (1) 60 - 70 cm 240 - 220 + (2) 60 - 70 cm