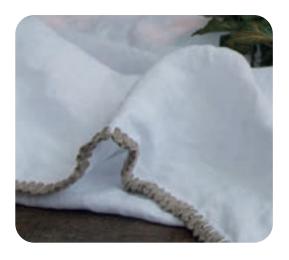

ral - off white)

#### Material

55% linen 45% cotton 375 gm2





## Yentl

Yentl is a quilted blanket with small pompoms its surface that give it a playful effect.

Available in two sizes, for the whole bed or just the foot.

We have three natural colors to choose from, taupe, marble and white.

## Available in:



Size blanket 140 - 260 cm

240 - 260 cm

Material cotton with fiber filling

HOUSE STYLE





## York

This wool York blanket is a beauty! York is the sister of our Devon blanket but has a different edge finish

The knitting pattern is clearly visible and gives it a cool look.

Available in four colors, which one suits you?

#### Available in:









#### Material

80% wool 20% polyamide



Stay warm and cozy under our blankets during cold winter days or spring evenings!





## **Felice Table**

Give your dining table a look of luxury with the linen Felice tablecloth, made of 100% washed linen.

Felice is finished with a bold decorative border of feston stitching. The matching napkins also feature this stitch on all four sides.

#### Available in:





## ablecloth Material

100% washed linen 168 gsm





## Maxime Table

The tablecloth from the popular Maxime series is made of 100% washed linen.

The tablecloth can be combined with napkins of the same color or you can mix and match.

#### Available in:



Size tablecloth

180 - 290 cm

Size napkin

40 - 40 cm (2)

## Material

100% washed linen 168 gsm









## **Antibes**

Hand towel Antibes is made of 100% ultra-soft cotton and has a trim of washed linen with cotton.

Antibes adds a touch of luxury to