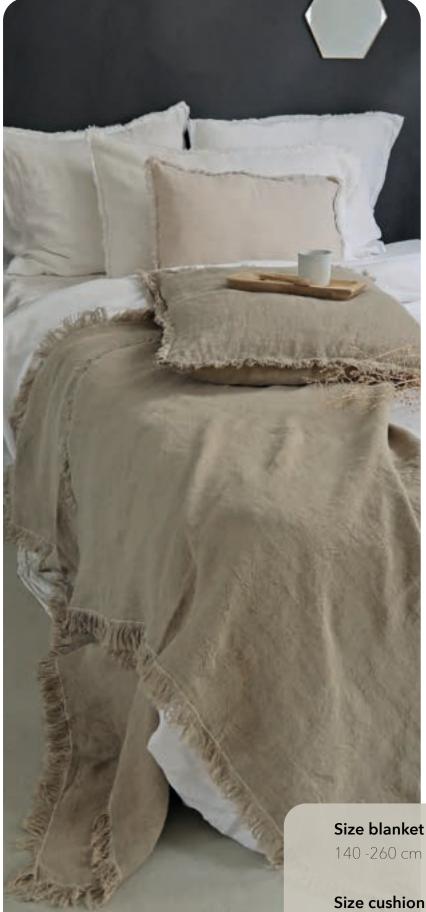

## Helsinki

Blanket and cushions Helsinki are softer than soft and especially beautifully finished with an embroidered border or linen band.

Helsinki blanket and cushions are a perfect match on your bed.

Helsinki is made of linen and cotton.

#### Size blanket

140 - 260 cm 140 - 200 cm (only available with stitching)

#### Size cushion cover

60 - 60 cm

#### Material

77% linen 23% cotton