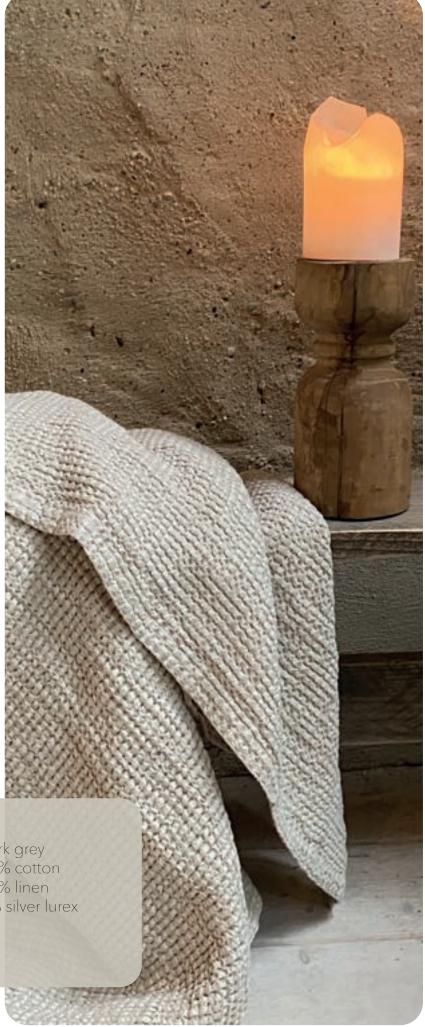

## Simone

The Simone blanket has a distinctive look due to its waffle structure in combination with a little glitter. It's made of linen with a lurex thread woven in.

The lurex thread adds an extra sparkle to your bed- or living room.

#### Available in:

Size blanket

140 - 260 cm

#### Material

natural 53% cotton 46% linen

dark grey 53% cotton 46% linen 1% gold lurex 1% silver lurex