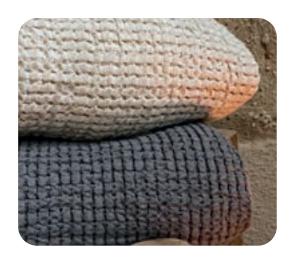

## Kos

The waffle structure of the Kos blanket and decorative cushion cover adds a vintage look and feel to your interior.

Our Kos blanket is a blanket that is easy to grab when sitting on the sofa. Made of 100% cotton and this is a very nice blanket to mix and match with the Kos cushions.