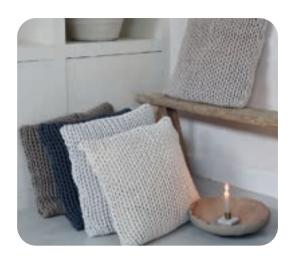

# Birmingham

This woolen cushion cover is hand-knitted, using robust, durable stitching.

A real eye-catcher for your living room or bedroom.

#### Available in:

#### Size cushion cover

40 - 60 cm

The decorative cushion cover does not come with an inner cushion.

#### Material

80% wool 20% polyamide