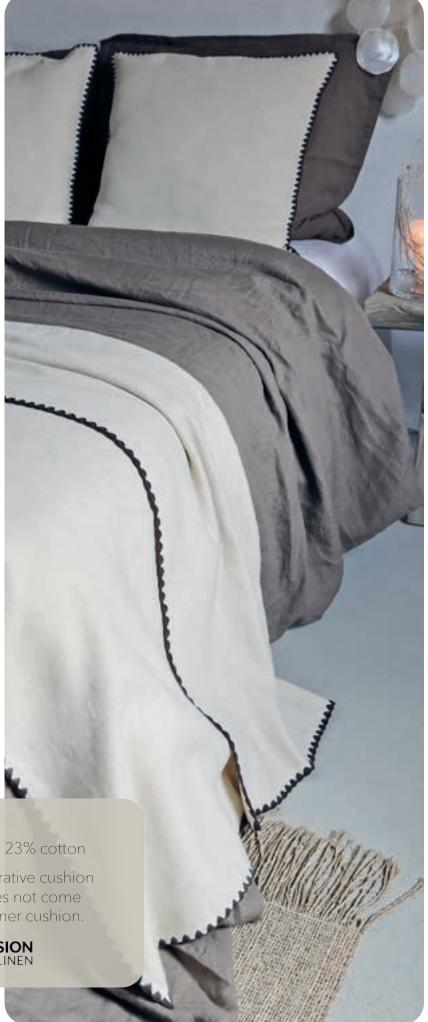

# Belle

The Belle duvet cover has a top layer of 100% washed linen, and is available in two different colors, with a bottom layer of satin cotton in white.

The ultimate combination between tough linen and ultra-soft cotton satin.

| Duvet cover                                                                  | Pillowcase                                                         | Set                                                                                     | Material                                                                        |  |
|------------------------------------------------------------------------------|--------------------------------------------------------------------|-----------------------------------------------------------------------------------------|---------------------------------------------------------------------------------|--|
| 135 - 200 cm<br>140 - 220 cm<br>155 - 220 cm<br>200 - 220 cm<br>240 - 220 cm | 40 - 80 cm<br>50 - 50 cm<br>50 - 70 cm<br>50 - 80 cm<br>60 - 70 cm | 135 - 200 + (1) 80 - 80 cm*<br>140 - 220 + (1) 60 - 70 cm<br>240 - 220 + (2) 60 - 70 cm | top layer: 100%<br>washed linen 168 gsm<br>bottom layer: cotton<br>satin 300 tc |  |
| 260 - 240 cm                                                                 | 65 - 65 cm<br>80 - 80 cm                                           | *Available until end of stock                                                           | PASSION FOR LINEN                                                               |  |