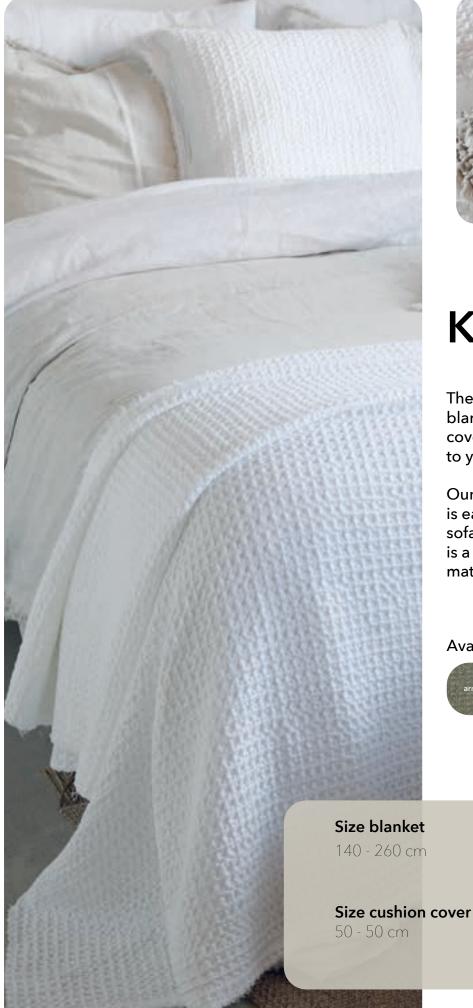

## Kos

The waffle structure of the Kos blanket and decorative cushion cover adds a vintage look and feel to your interior.

Our Kos blanket is a blanket that is easy to grab when sitting on the sofa. Made of 100% cotton and this is a very nice blanket to mix and match with the Kos cushions.

#### Available in:

#### Material

100% jacquard cotton

#### Available in:

Size blanket

130 - 240 cm

Size cushion cover

50 - 50 cm