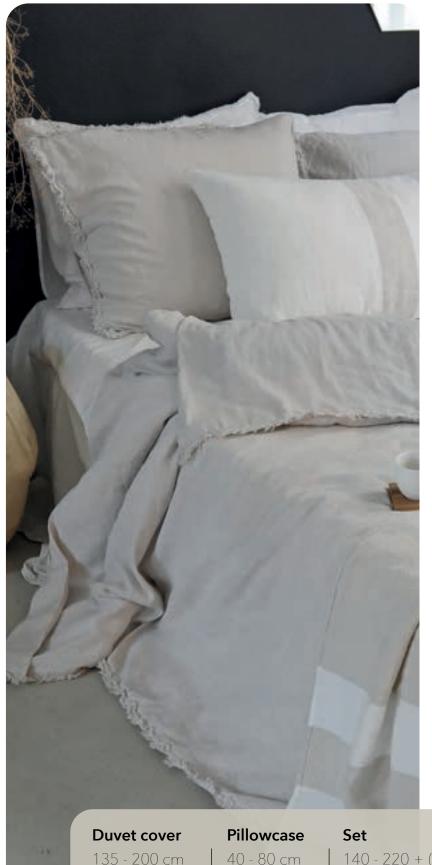

# Belle

The Belle duvet cover has a top layer of 100% washed linen, and is available in two different colors, with a bottom layer of satin cotton in white.

The ultimate combination between tough linen and ultra-soft cotton satin.

| Duvet cover                                                                  | Pillowcase                                                         | Set                                                                                     | Material                                                                        |  |
|------------------------------------------------------------------------------|--------------------------------------------------------------------|-----------------------------------------------------------------------------------------|---------------------------------------------------------------------------------|--|
| 135 - 200 cm<br>140 - 220 cm<br>155 - 220 cm<br>200 - 220 cm<br>240 - 220 cm | 40 - 80 cm<br>50 - 50 cm<br>50 - 70 cm<br>50 - 80 cm<br>60 - 70 cm | 135 - 200 + (1) 80 - 80 cm*<br>140 - 220 + (1) 60 - 70 cm<br>240 - 220 + (2) 60 - 70 cm | top layer: 100%<br>washed linen 168 gsm<br>bottom layer: cotton<br>satin 300 tc |  |
| 260 - 240 cm                                                                 | 65 - 65 cm<br>80 - 80 cm                                           | *Available until end of stock                                                           | PASSION FOR LINEN                                                               |  |