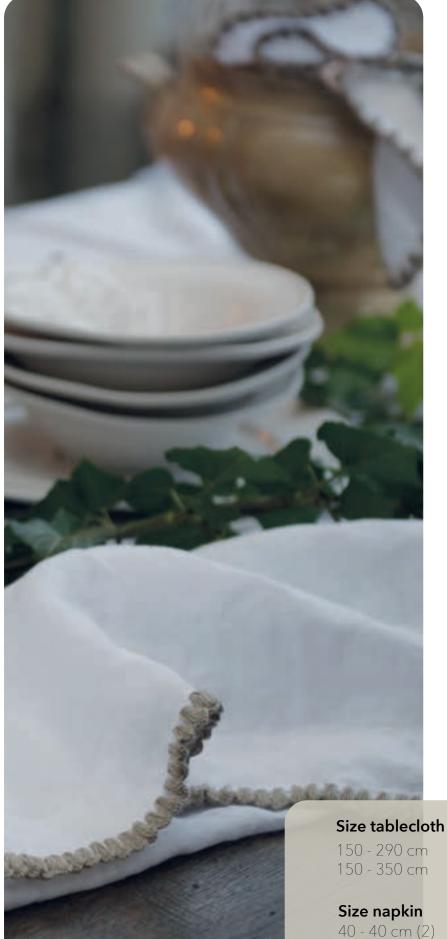

tural - off white)

#### Material

55% linen 45% cotton 375 gm2





## Yentl

Yentl is a quilted blanket with small pompoms its surface that give it a playful effect.

Available in two sizes, for the whole bed or just the foot.

We have three natural colors to choose from, taupe, marble and white.

## Available in:



Size blanket 140 - 260 cm

240 - 260 cm

Material cotton with fiber filling

HOUSE STYLE





## York

This wool York blanket is a beauty! York is the sister of our Devon blanket but has a different edge finish

The knitting pattern is clearly visible and gives it a cool look.

Available in four colors, which one suits you?

#### Available in:









#### Material

80% wool 20% polyamide



Stay warm and cozy under our blankets during cold winter days or spring evenings!





## **Felice Table**

Give your dining table a look of luxury with the linen Felice tablecloth, made of 100% washed linen.

Felice is finished with a bold decorative border of feston stitching. The matching napkins also feature this stitch on all four sides.

#### Available in:





## ablecloth Material

100% washed linen 168 gsm





## Maxime Table

The tablecloth from the popular Maxime series is made of 100% washed linen.

The tablecloth can be combined with napkins of the same color or you can mix and match.

#### Available in:



Size tablecloth

180 - 290 cm

Size napkin

40 - 40 cm (2)

## Material

100% washed linen 168 gsm









## **Antibes**

Hand towel Antibes is made of 100% ultra-soft cotton and has a trim of washed linen with cotton.

Antibes adds a touch of luxury t