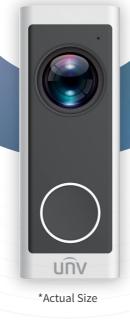

## **Tech specs**

**Dimensions (L × W × H):** 46.8 × 23.5 × 123.2mm (1.8" ×

 $0.9" \times 4.9"$ 

**Working Temperature:** -30°C ~ 50°C (-22°F ~ 122°F)

Power: 16~24V AC and DC 12V

Connectivity: 802.11 b/g/n Wi-Fi @2.4GHz

Camera: 1080P HD, with horizontal 160° Field of View

Audio: Two-way Audio

Warranty: 1 Year