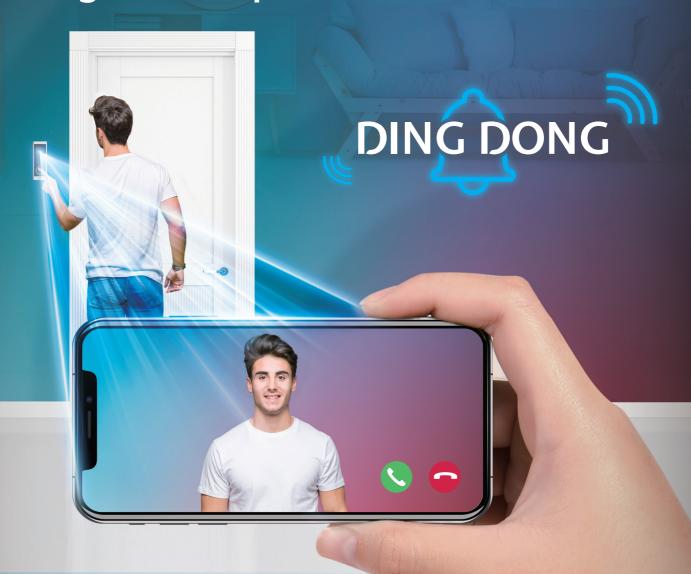

## Video doorbell

Imagine the possibilities behind a

- Monitor the home from anywhere
- Free to answer the door from anywhere
- Simple home security
- Safe video storage

HD video Crystal-clear 1080p full HD video

Easy install

Quick and easy installation and set up

**Person alerts** 

Reduce false alarm triggered by leaves, pets and etc

High-quality night vision

Enjoy clear night view, never missing details in dark

SD card recordings