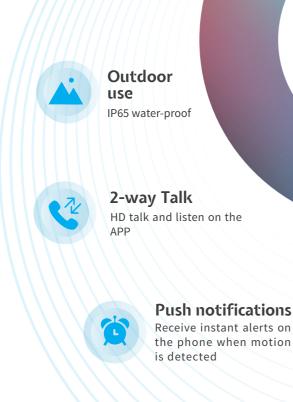

## Video doorbell

Imagine the possibilities behind a

- Monitor the home from anywhere
- Free to answer the door from anywhere
- Simple home security
- Safe video storage

HD video Crystal-clear 1080p full HD video

Easy install

Quick and easy installation and set up

**Person alerts** 

Reduce false alarm triggered by leaves, pets and etc

High-quality night vision

Enjoy clear night view, never missing details in dark

SD card recordings