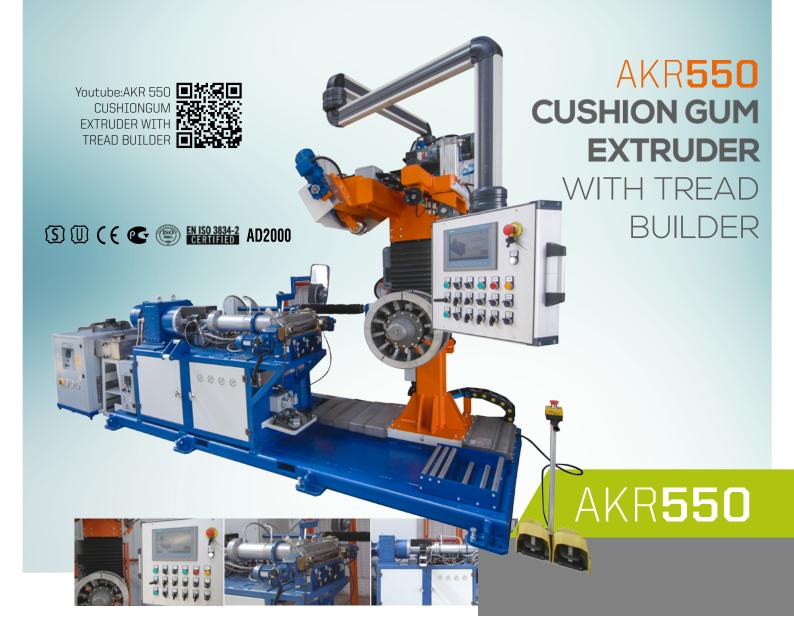

## **USER BENEFITS**

Automatic cushion application and tread building at a single station

Suitable for the complete range of bus and truck tires including 445/65 R 22.5"

## End of cement use!

Standard size and more economical cushiongum strip

15 minutes savings per tire for labor on cushiongum application, filling and tread building

Automatic cushiongum filling up to 5 mm deep skives