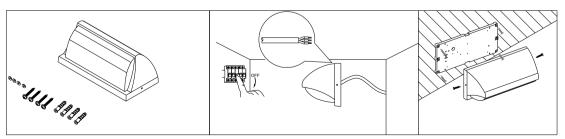

r supply, do not repair the lamp by yourself.
- ♦ The purpose of lighting maintenance work must be done by electrical and professional maintenance staff to complete.

# Specifications

| model       | 802417           | 802424 |
|-------------|------------------|--------|
| Voltage     | 220-240V~50/60Hz |        |
| Rated power | 12W              | 12W    |
| lumen       | 800lm            | 850lm  |
| LED         | 3000K            | 4000K  |

### Remark:

The bulkhead is without terminal box. We kindly advise you to use a IP44 waterproof terminal box.

## **Environmen tprotection:**

Please do not treat the waste electrical products as the same as the domestic

waste. Obey to the advice of the local government and vendors to recycle the waste electrical products.

1. Installation: