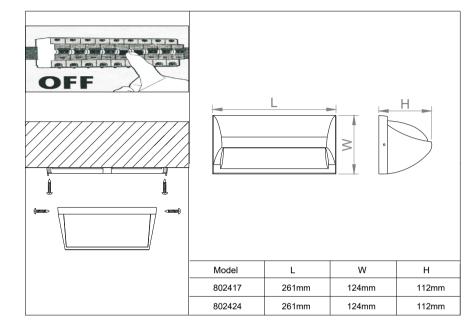

# Specifications

| model       | 802417           | 802424 |
|-------------|------------------|--------|
| Voltage     | 220-240V~50/60Hz |        |
| Rated power | 12W              | 12W    |
| lumen       | 800lm            | 850lm  |
| LED         | 3000K            | 4000K  |