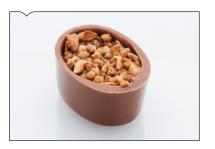

Raspberry caramel ganache enrobed with dark chocolate.

Tiara

PR4110

Milk chocolate cup filled with hazelnut-almond praliné.

Avalon

PR0013

Marzipan raspberry

PR0019

Cezanne

PR0066

A pistachio marzipan enrobed with milk chocolate and decorated with chopped pistachio pieces.

A raspberry marzipan enrobed with dark chocolate and decorated with raspberry pieces.

Milk chocolate cup filled with salted almond praliné.