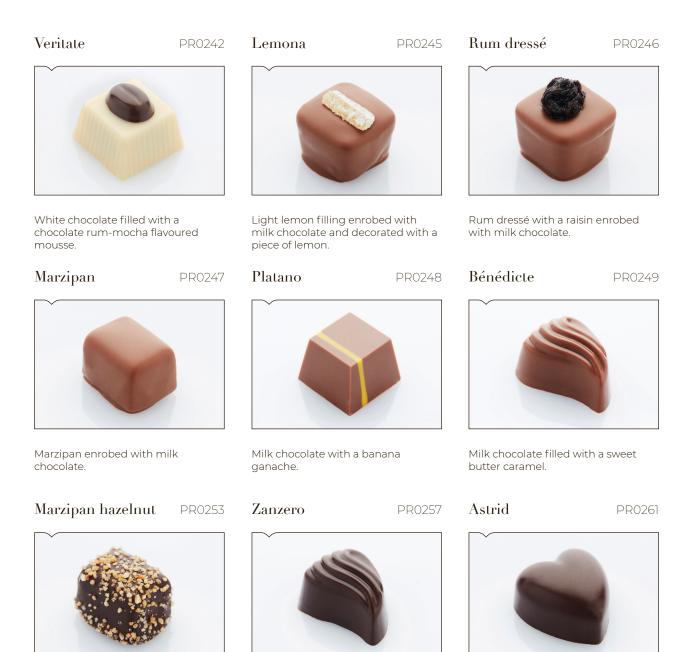

Milk chocolate filled with a butter caramel.

Sweetheart

PR0267

Soft chocolate truffle decorated with dark chocolate flakes.

Julie

PR3501

White chocolate with salted caramel.

Milk chocolate filled with soft salted caramel.

Milk chocolate with a vanilla filling.

Dark chocolate filled with an orange truffle topped with an orange jam layer.

Dark chocolate brownie cup.

Marzipan in dark chocolate decorated with hazelnut pieces.

Dark chocolate filled with a ginger ganache.

Dark chocolate filled with an espresso ganache.

Irish coffee cream PR0262

Dark chocolate with an Irish coffee cream ganache.

## Marzipan white

PR0263

PR0265

Marzipan enrobed in white chocolate decorated with dark chocolate.

White chocolate filled with a light caffè machiato filling.

Cereza

PR0266

Tresor