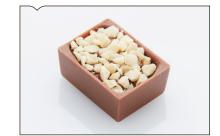

Leopold

PR0411

Balthazar

PR0415

Casanova

PR2283

Milk chocolate filled with a cashew praliné.

Dark chocolate filled with a dark balsamic ganache.