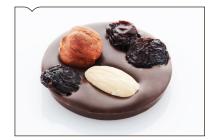

Dark chocolate with hazelnuts, raisins and almonds.

Mendiant blanc

PR0142

PR0143

Hazelnut

PR0146

White chocolate with hazelnuts, raisins and almonds.

Candied orange pieces enrobed in dark chocolate.