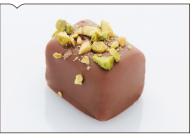

Cezanne

PR0066

A pistachio marzipan enrobed with milk chocolate and decorated with chopped pistachio pieces.

A raspberry marzipan enrobed with dark chocolate and decorated with raspberry pieces.

Milk chocolate cup filled with salted almond praliné.