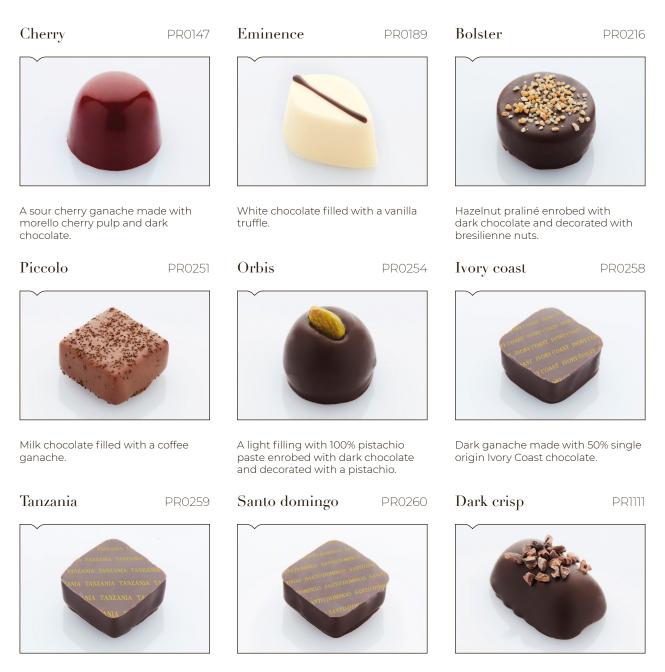

An indulgent praliné made with pure hazelnut paste in white chocolate.

Dark ganache made with 75% single origin Tanzania chocolate.

Dark ganache made with 72% single origin Santo Domingo chocolate.

Dark chocolate filled with praliné and decorated with cocoa nibs.