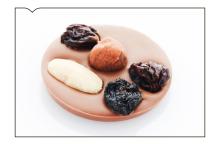

Dark chocolate with hazelnuts, raisins and almonds.

Mendiant blanc

PR0142

PR0143

Hazelnut

PR0146

White chocolate with hazelnuts, raisins and almonds.

Candied orange pieces enrobed in dark chocolate.