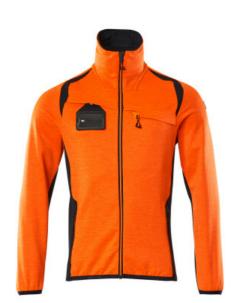

- Modem, close fit with great freedom of movement.
- Fastening with zip and internal storm flap, so the wind is kept out.
- Front pockets with zippers for safe storage.
- Inside pockets.
- Detachable ID card holder.
- · Extra visibility with the help of reflectors.

# **Technical info**

Modern, close fit with great freedom of movement. High collar. Two-toned. Fastening with zip and internal storm flap. Chest pocket with zip. Front pockets with zip. Inner pockets. Elastic at cuffs and waist. Detachable ID card holder. Reflectors.