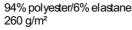

Fleece fabric.

Industrial care category C2

## Certifications



# Logo

You should choose a transfer that can be heated at a maximum of 145 degrees with consideration to print on the product. Remember to check the washing instructions for the chosen transfer before washing the product.

### Logo placement:

- Workwear logo stretch. Left breast. Max 10x6 cm/3.9x2.3 inches
- Workwear logo stretch. Over left breast pocket. Max 9x3 cm/3.5x1.1
- Workwear logo stretch. Right breast. Max 10x5 cm/3.9x1.9 inches
- Workwear logo stretch. Mid-back Max 25x18 cm/9.8x7 inches
- Workwear logo stretch. Mid-back Max 28x13 cm/11x 5.1 inches
- Workwear logo stretch. Horizontal on right sleeve. Max 10x5 cm/3.9x1.9
- Workwear logo. Special placement. Contact to discuss further





- Modem, close fit wit