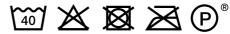

Fleece fabric.

Industrial care category C2

## Certifications



# Logo

You should choose a transfer that can be heated at a maximum of 145 degrees with consideration to print on the product. Remember to check the washing instructions for the chosen transfer before washing the product.

### Logo placement:

- Workwear logo stretch. Left breast. Max 10x6 cm/3.9x2.3 inches
- Workwear logo stretch. Over left breast pocket. Max 9x3 cm/3.5x1.1
- Workwear logo stretch. Right breast. Max 10x5 cm/3.9x1.9 inches
- Workwear logo stretch. Mid-back Max 25x18 cm/9.8x7 inches
- Workwear logo stretch. Mid-back Max 28x13 cm/11x 5.1 inches
- Workwear logo stretch. Horizontal on right sleeve. Max 10x5 cm/3.9x1.9
- Workwear logo. Special placement. Contact to discuss further





- Modem, close fit with