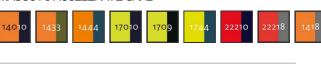

### Logo placement:

- Workwear logo stretch. Left breast. Max 10x6 cm/3.9x2.3 inches
- Workwear logo stretch. Over left breast pocket. Max 9x3 cm/3.5x1.1
- Workwear logo stretch. Right breast. Max 10x5 cm/3.9x1.9 inches
- Workwear logo stretch. Mid-back Max 25x18 cm/9.8x7 inches
- Workwear logo stretch. Mid-back Max 28x13 cm/11x 5.1 inches
- Workwear logo stretch. Horizontal on right sleeve. Max 10x5 cm/3.9x1.9
- Workwear logo. Special placement. Contact to discuss further