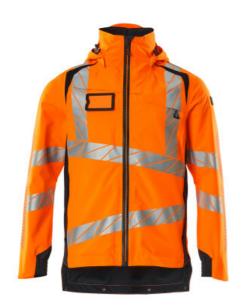

### Technical info

Fluorescent and with vertical and oblique, transverse reflective strips. Twotoned. Very breathable, wind and waterproof. Taped seams. Detachable lined hood with adjustable drawstring. Adjustable wire on both sides of the hood. Fastening with waterproof zip and internal storm flap. Inner pocket - two with zips and one open mesh. Detachable ID card holder. Chest pocket with waterproof zip. Front pockets with waterproof zips. High collar. Rib inside the bottom trim on the front of the jacket. Flap on back of jacket can be folded up for standard backlength or released for extended back Rib (hidden in storm flap) at cuffs. Elastic at cuffs. With print effects.

- Breathable, wind and waterproof with taped seams.
- Fastening with waterproof zip and internal storm flap.
- Chest pocket with waterproof zip.
- Front pockets with waterproof zips.
- Flap on back of jacket can be folded up for standard back length or released for extended back

# 19001-449 Outer Shell Jacket

breathable - wind- and waterproof - two-toned MASCOT® ACCELERATE SAFE

100% polyester 210 g/m<sup>2</sup>

Ripstop. Shrinkage max. 2%. The product is certified to retain its qualities with 50 domestic washes.