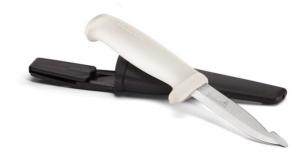

## Painter's Knife MK

Knife for painters, designed for use as both a can opener and a slot screwdriver. It features a unique function for attaching the holster around a button on your work clothes so that it does not come loose whilst still being easy to remove. The blade is made from Japanese knife steel, 2.5 mm carbon steel that has been hardened to 58–60 HRC.

Features

- The cutting edge has been sharpened in several stages, with a final honing on a leather strop.
- Both the handle and holster are made from super-durable PP plastic.
- The holster can be attached to both a belt and a button on your work clothes. If your belt is thick, cut away the small pin on the cover.
- Painter's knife MK fits in the same holster as HVK.

Work trouser holster lock, Adjustable belt holster, Carbon steel, 2.5 mm thick blade, Can opener, Slot screwdriver

| Product            | Stock code |
|--------------------|------------|
| PAINTER'S KNIFE MK | 380040     |