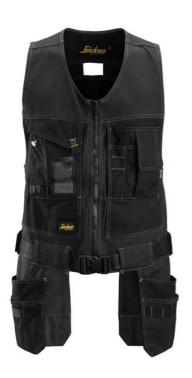

## Toolvest, Canvas+

Reinforced versatility. This hard-wearing Toolvest gives you easy access to your essential tools at all times. Count on ergonomic tool carrying and all the pockets you need combined with outstanding working comfort.

- Wide shoulder straps and stretch fabric in the back for increased working comfort and freedom of movement
- Cordura® 1000 reinforced front holster pockets with tool loops for enhanced durability and easy-access angled rear holster pockets
- Cordura<sup>®</sup> reinforced breast pockets including knife fastener, easy-access mobile phone compartment and ID badge window
- Integrated inside expander means the tool vest can be easily expanded and worn over a jacket
- Adjustable ergonomic belt takes pressure off the shoulders