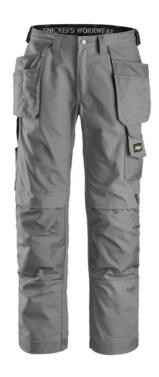

# **Craftsmen Holster Pockets** Trousers, Canvas+

Craftsmen holster pocket work trousers built to offer protection and working comfort without forgoing durability for everyday use. The loosefitting and hardwearing trousers feature protective details.

Loose fit holster pocket work trousers ideal for everyday use. The trousers are made with soft and durable Canvas fabric that provides working comfort without sacrificing durability. In addition, reinforced leg ends offer enhanced durability while KneeGuard™ system with CORDURA® reinforcements ensures reliable knee protection. Pre-bent legs and gusset in the crotch provide extra flexibility and ease of movement during intense work.

- KneeGuard™ system with CORDURA® reinforcements
- Soft and comfortable canvas fabric
- Holster-, leg- and ruler pockets with CORDURA® reinforcements
- Pre-bent legs
- Loose fit design

Size 42-62, 84-120, 144-160, 184-204, 248-256