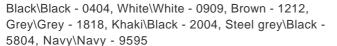

forgoing durability for everyday use. The loosefitting and hardwearing trousers feature protective details.

Loose fit holster pocket work trousers ideal for everyday use. The trousers are made with soft and durable Canvas fabric that provides working comfort without sacrificing durability. In addition, reinforced leg ends offer enhanced durability while KneeGuard™ system with CORDURA® reinforcements ensures reliable knee protection. Pre-bent legs and gusset in the crotch provide extra flexibility and ease of movement during intense work.

- KneeGuard™ system with CORDURA® reinforcements
- Soft and comfortable canvas fabric
- Holster-, leg- and ruler pockets with CORDURA® reinforcements
- Pre-bent legs
- Loose fit design

Size 42-62, 84-120, 144-160, 184-204, 248-256

Color

















### Material

Main: 60% cotton, 40% polyester, 340 g/m<sup>2</sup>. Reinforcement: 100% polyamide CORDURA®, 205  $a/m^2$ 



An extremely tough and hardwearing material, used to reinforce exposed parts such as pockets, knees and sleeves. It is also water and dirt repellent, easy to care for and retains its shape., The OEKO-TEX® label indicates the additional benefits of tested safety for skin-friendly clothing and other textiles. The International OEKO-TEX® Association is an independent test institute, testing textiles for harmful substances according to OEKOTEX® Standard 100 for textile products of all types which pose no risk whatsoever to health.

## Care











Initial water temperature should not exceed 70° C or 158° F., Do not bleach, Tumble dry 60°, Regular ironing, steam or d