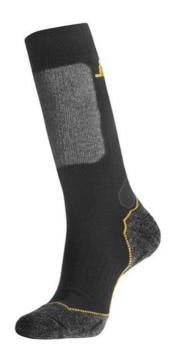

## Wool Mix, High Socks

Warmth and protection with every step. Amazing wool-blend high work socks, featuring advanced design with shin support, foot bump protection and anti-bacterial treatment for superior working comfort.

- Padded protection at ankle and shin
- Right and left shaped and knitted rib at arch for optimal fit
- Channels at soles for moister transportation
- Thicker heel and toe for better durability and for support
- Anti bacterial treatment

Size 37-39, 40-42, 43-45, 46-48

Color

Black\Grey - 0418