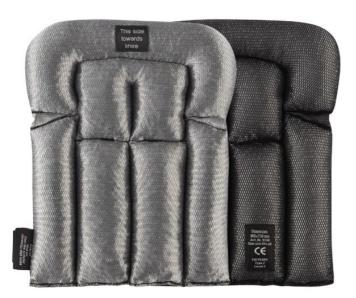

## Floorlayer Kneepads

Kneepads offering advanced knee protection during work that involves extended periods of kneeling. Polyethylene comfort beads ensure the pads keep their shape over time, while a lightweight and breathable design provides comfort and stability.

Floorlayer kneepads that provide advanced knee protection during extended periods of kneeling. The pads' EN 14404 Type 2 Level 1 rating ensures you stay protected during extended hours on your knees and while engaged in work that requires mobility. Polyethylene comfort beads provide a breathable and lightweight construction and retain their shape over extended periods of time for optimal protection. In addition, ergonomic design combined with a soft interior make sure the kneepads stay in place and that the pressure is distributed evenly.

- EN 14404 Type 2 Level 1 knee protection
- Polyethylene comfort beads retain shape for extended periods
- Lightweight and breathable design

Size One-size