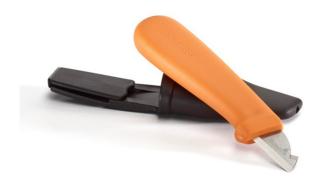

## Electrician's Knife ELK

The sharpening of the blade edges and the design of the handle have been optimized for cable stripping. It features a unique function for attaching the holster around a button on your work clothes so that it does not come loose whilst still being easy to remove. The blade is made from Japanese knife steel, 1.5 mm carbon steel that has been hardened to 58–60 HRC.

## Features

- The two edges have been sharpened to be particularly effective when stripping cables.
- Both the handle and holster are made from super-durable PP plastic.
- The holster can be attached to both a belt and a button on your work clothes. If your belt is thick, cut away the small pin on the cover.
- ELK-L has a green handle with edges sharpened for left-handed use.