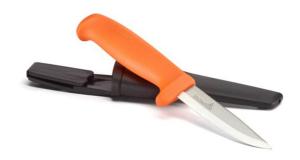

## Craftsman's Knife HVK

Knife developed and adapted to meet the needs of craftsmen, with a blade made from Japanese knife steel. It features a unique function for attaching the holster around a button on your work clothes so that it does not come loose whilst still being easy to remove. The blade is made from 2.5 mm carbon steel that has been hardened to 58–60 HRC.

## Features

- The cutting edge has been sharpened in several stages, with a final honing on a leather strop.
- Both the handle and holster are made from super-durable PP plastic.
- The holster can be attached to both a belt and a button on your work clothes. If your belt is thick, cut away the small pin on the cover.
- Craftsman's knife HVK-PH is delivered with a paper sleeve instead of a holster.