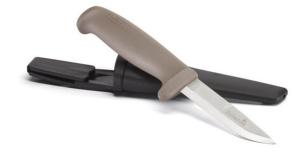

## Plumber's Knife VVS

Plumber's knife featuring a file that can be used to remove burrs. It features a unique function for attaching the holster around a button on your work clothes so that it does not come loose whilst still being easy to remove. The blade is made from German knife steel, 2.5 mm stainless steel that has been hardened to 57–59 HRC.

## Features

- The cutting edge has been sharpened in several stages, with a final honing on a leather strop.
- Both the handle and holster are made from super-durable PP plastic.
- The holster can be attached to both a belt and a button on your work clothes. If your belt is thick, cut away the small pin on the cover.
- The plumber's knife VVS fits in the same holster as HVK.