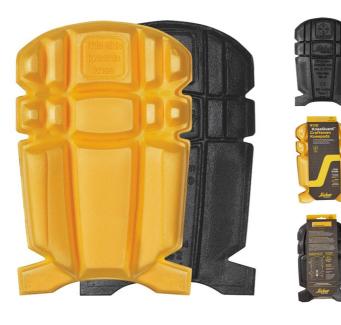

## Craftsmen Kneepads

Kneepads offering advanced knee protection during work that involves frequent kneeling. Designed to reduce strain, the lightweight, flexible and durable kneepads provide everyday working comfort.

Lightweight kneepads featuring advanced knee protection and a comfortable fit. With an EN 14404 Type 2 Level 1 rating, the pads have been specifically designed for frequent kneeling in mobile work environments, guarding against pebbles and various debris on the floor. EVA material allows for a lightweight and flexible construction to ensure the kneepads are comfortable and easy to wear. In addition, a soft interior conforms to the knee, keeping the kneepads in place and distributing the pressure evenly while kneeling.

- EN 14404 Type 2 Level 1 knee protection
- EVA construction
- · Lightweight and flexible design
- Compatible with the KneeGuard™ system

Size One-size

Color

Yellow\Black - 0604