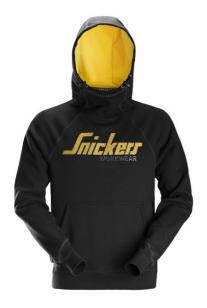

# Logo Hoodie

Classic hoodie with brushed inside built for durability and comfort. Comes with kangaroo pocket.

Versatile hoodie with casual design ideal for everyday use and most types of work all-year round. The hoodie is made of a thick cotton-polyester blend with a brushed inside that provides durability, warmth and comfort. In addition, the garment features raglan sleeves for extra freedom of movement and a lined hood with drawstring for optimal fit. The hoodie also comes with thumb grip at cuffs, kangaroo pocket and a Snickers Workwear logo (embroidered and printed) at chest.

- Cotton-polyester blend with brushed inside
- Logo made using two techniques, embroidery (Snickers) and print (Workwear)
- Thumb grip at cuffs
- Kangaroo pocket

## Size XS-XXXL

Color Black - 0400

Chili red\Black - 1604

Grey Melange\Black - 2804

Forest Green\Black - 3904

Navy\Black - 9504