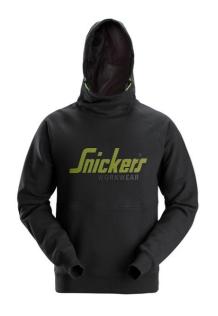

# Logo Hoodie

Classic hoodie with Snickers Workwear print and high-collar comfort. Comes with mesh-lined kangaroo pockets.

Robust and comfortable hoodie ideal for everyday use. The hoodie is made of a thick cotton-polyester blend with a brushed inside that provides warmth and comfort. In addition, the garment has raglan sleeves and a mesh-lined hood with drawcord for optimal fit. The hoodie also features two kangaroo pockets with mesh lining and a segmented Snickers Workwear logo made of high-build foam print in neon yellow.

- · Cotton-polyester blend with brushed inside
- Hood with mesh lining
- Kangaroo pockets with mesh lining
- Raglan sleeves
- Neon-yellow, high-build foam print logo