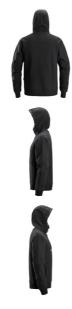

# Logo Hoodie

Classic hoodie with Snickers Workwear print and high-collar comfort. Comes with mesh-lined kangaroo pockets.

Robust and comfortable hoodie ideal for everyday use. The hoodie is made of a thick cotton-polyester blend with a brushed inside that provides warmth and comfort. In addition, the garment has raglan sleeves and a mesh-lined hood with drawcord for optimal fit. The hoodie also features two kangaroo pockets with mesh lining and a segmented Snickers Workwear logo made of high-build foam print in neon yellow.

- · Cotton-polyester blend with brushed inside
- Hood with mesh lining
- Kangaroo pockets with mesh lining
- Raglan sleeves
- Neon-yellow, high-build foam print logo