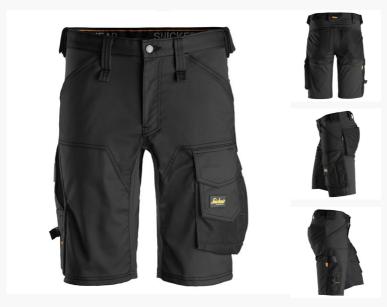

## **Stretch Shorts**

Slim fit work shorts in stretch. Strategically placed 4-way stretch at the back and gusset in crotch for extra flexibility and comfort.

- Combination of 2-way stretch and 4-way stretch for extra flexibility and comfort
- Cordura® reinforced pockets
- Velcro tool holder, leg pocket featuring knife fastener, front loops with key holder possibility and classic cargo pocket with attachment for ID badge