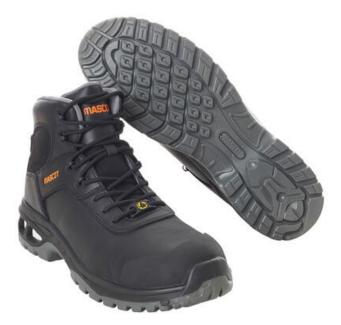

- The flexible and light MASCOLAYER® textile nail protection guarantees optimum protection and excellent walking comfort.
- The composite toecap is completely free of metal. The composite material does not conduct heat or cold, so the composite toecap provides extra comfort in both hot and cold surroundings.
- Removable insole with optimal arch support that can counteract the tendency to flat foot.
- Insert in the midsole of shock-absorbing lightweight material.
- Shock-absorbing, soft and flexible two-component sole of PU/PU.
- ESD Approved.

## **Technical info**

The front part of the shoe bends flexibly with the foot. Metal free. Lace fastening. Composite toe cap. MASCOLAYER® nail protection. Insert in the midsole of shock-absorbing lightweight material. Shock-absorbing, soft and flexible two-component sole of PU/PU. Durable non-marking outsole. TPU toe reinforcement. Upper in breathable high quality full grain leather. Heat resistant sole up to 140°C. Ladder grip. 5.0mm profile depth. Removable insoles with optimal arch support that can counteract the tendency to flat foot. Sole is oil and petrol resistant. ESD approved to EN IEC 61340-4-3: 2002.