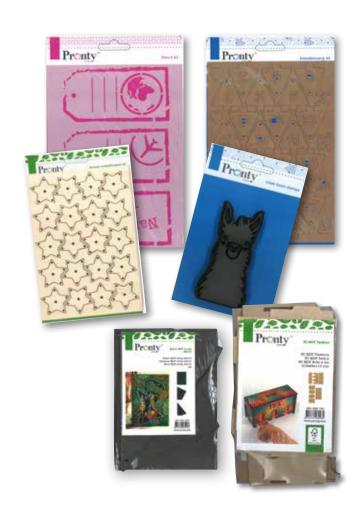

## **PACKAGING**

Most of our wooden articles are sealed. Products like stencils, cardboard, chipboard, plywood etc. are packaged in a headerbag with cards from the embelishments and stencil range.

Forest Stewardship Council®