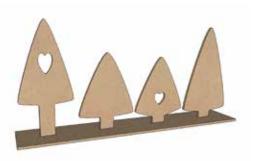

## Laser foam stamps

494.001.025 Tree 75x94 mm

460.432.130 Trees, 4 mm Size 400x65x183 mm

461.993.224 10 pack christmas deco 1, 3 mm Size 110x140 mm

460.427.251 10 pack Stars, 3 mm Size 129x123 mm

460.427.252 10 pack Snowflake, 3 mm Size 110x125 mm