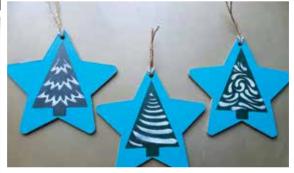

### Stencils A5 with MDF shapes

Perfect to combine with the MDF shapes on the next page