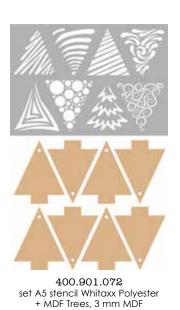

### Stencils A5 with MDF shapes

Perfect to combine with the MDF shapes on the next page