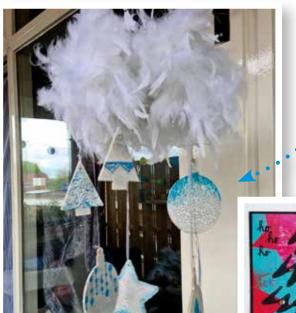

## Laser foam stamps

494.001.025 Tree 75x94 mm

460.432.130 Trees, 4 mm Size 400x65x183 mm

461.993.224 10 pack christmas deco 1, 3 mm Size 110x140 mm

460.427.251 10 pack Stars, 3 mm Size 129x123 mm

460.427.252 10 pack Snowflake, 3 mm Size 110x125 mm

With a little light behind your design you create a special effect • • •

422.000.013 Decowood 18mm, Christmas tree Size: 231x348x114 mm

460.400.181 3 mm MDF scrapbook, ±A5 Tree with star, 4 pages