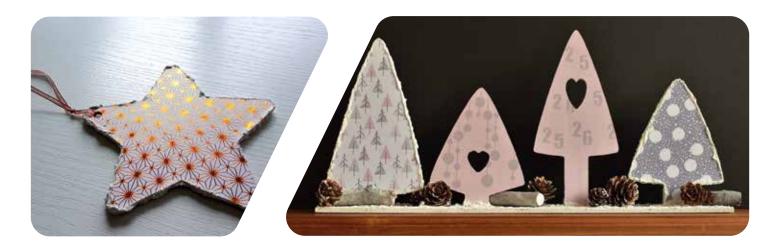

With a little light behind your design you create a special effect • • •

422.000.013 Decowood 18mm, Christmas tree Size: 231x348x114 mm

460.400.181 3 mm MDF scrapbook, ±A5 Tree with star, 4 pages