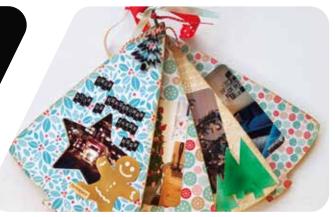

# Collection &

Christmas







### Stencils A5 with MDF shapes









Perfect to combine with the MDF shapes on the next page

## Laser foam stamps



494.001.025 Tree 75x94 mm











460.432.130 Trees, 4 mm Size 400x65x183 mm



461.993.224 10 pack christmas deco 1, 3 mm Size 110x140 mm



460.427.251 10 pack Stars, 3 mm Size 129x123 mm



460.427.252 10 pack Snowflake, 3 mm Size 110x125 mm



With a little light behind your design you create a special effect • • •



















422.000.013 Decowood 18mm, Christmas tree Size: 231x348x114 mm











460.400.181 3 mm MDF scrapbook, ±A5 Tree with star, 4 pages





#### Your own design or idea:

Do you have other ideas for designs, other ideas for materials?

We can produce every design you want; send us your artwork and