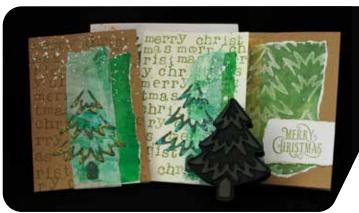

## Laser foam stamps

494.001.025 Tree 75x94 mm

460.432.130 Trees, 4 mm Size 400x65x183 mm

461.993.224 10 pack christmas deco 1, 3 mm Size 110x140 mm

460.427.251 10 pack Stars, 3 mm Size 129x123 mm

460.427.252 10 pack Snowflake, 3 mm Size 110x125 mm