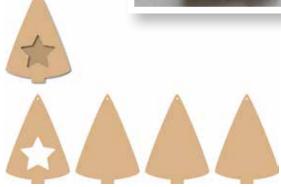

### Stencils A5 with MDF shapes

Perfect to combine with the MDF shapes on the next page

With a little light behind your design you create a special effect • • •

422.000.013 Decowood 18mm, Christmas tree Size: 231x348x114 mm

460.400.181 3 mm MDF scrapbook, ±A5 Tree with star, 4 pages