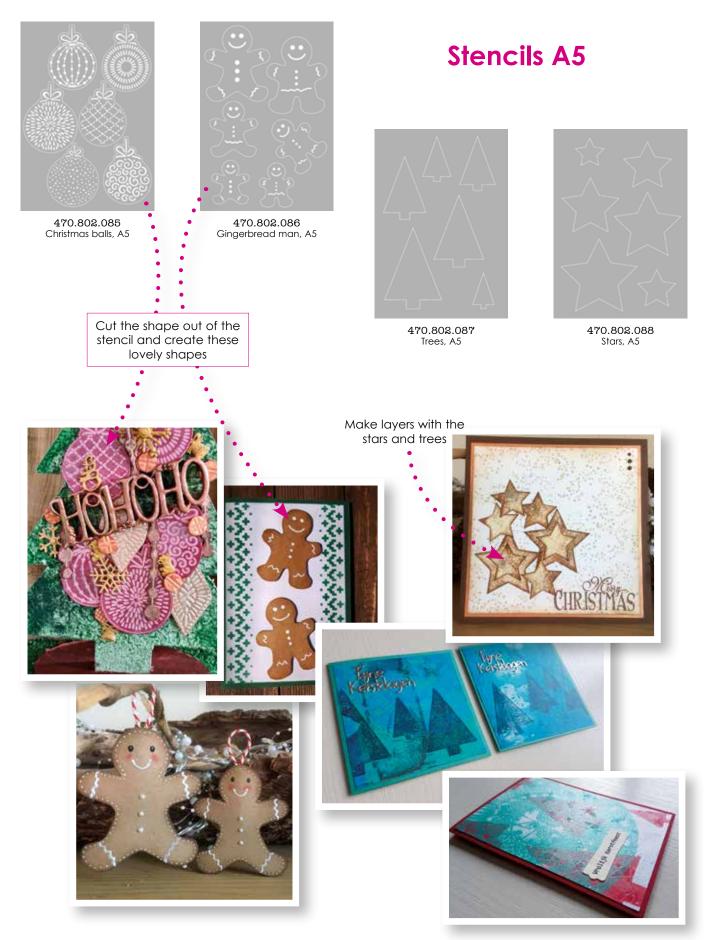

# Collection &

Christmas







### Stencils A5 with MDF shapes









Perfect to combine with the MDF shapes on the next page

## Laser foam stamps



494.001.025 Tree 75x94 mm











460.432.130 Trees, 4 mm Size 400x65x183 mm



461.993.224 10 pack christmas deco 1, 3 mm Size 110x140 mm



460.427.251 10 pack Stars, 3 mm Size 129x123 mm



460.427.252 10 pack Snowflake, 3 mm Size 110x125 mm



With a little light behind your design you create a special effect • • •



















422.000.013 Decowood 18mm, Christmas tree Size: 231x348x114 mm











460.400.181 3 mm MDF scrapbook, ±A5 Tree with star, 4 pages





#### Your own design or idea:

Do you have other ideas for designs, other ideas for materials?

We can produce every design you want; send us your artwork and we will send you a quotation. No