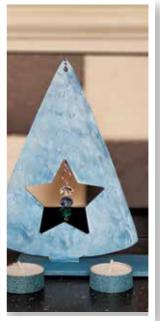

With a little light behind your design you create a special effect • • •

422.000.013 Decowood 18mm, Christmas tree Size: 231x348x114 mm

460.400.181 3 mm MDF scrapbook, ±A5 Tree with star, 4 pages