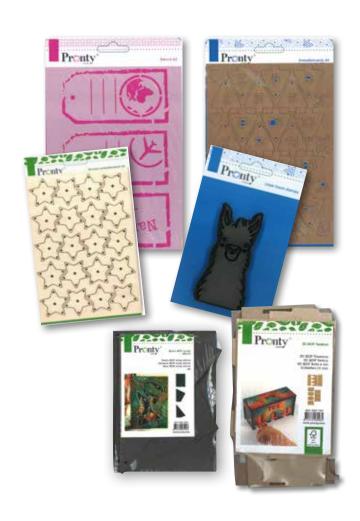

#### **PACKAGING**

Most of our wooden articles are sealed. Products like stencils, cardboard, chipboard, plywood etc. are packaged in a headerbag with cards from the embelishments and stencil range.

Forest Stewardship Council®