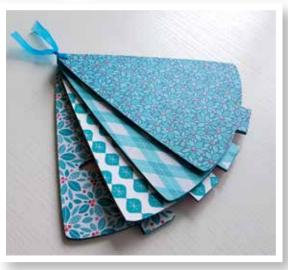

With a little light behind your design you create a special effect • • •

422.000.013 Decowood 18mm, Christmas tree Size: 231x348x114 mm

460.400.181 3 mm MDF scrapbook, ±A5 Tree with star, 4 pages