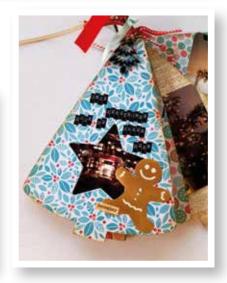

With a little light behind your design you create a special effect • • •

422.000.013 Decowood 18mm, Christmas tree Size: 231x348x114 mm

460.400.181 3 mm MDF scrapbook, ±A5 Tree with star, 4 pages