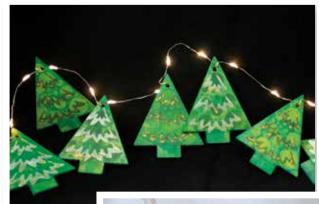

### Stencils A5 with MDF shapes

Perfect to combine with the MDF shapes on the next page