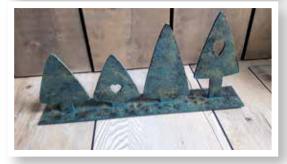

## Laser foam stamps

494.001.025 Tree 75x94 mm

460.432.130 Trees, 4 mm Size 400x65x183 mm

461.993.224 10 pack christmas deco 1, 3 mm Size 110x140 mm

460.427.251 10 pack Stars, 3 mm Size 129x123 mm

460.427.252 10 pack Snowflake, 3 mm Size 110x125 mm

With a little light behind your design you create a special effect • • •

422.000.013 Decowood 18mm, Christmas tree Size: 231x348x114 mm

460.400.181 3 mm MDF scrapbook, ±A5 Tree with star, 4 pages