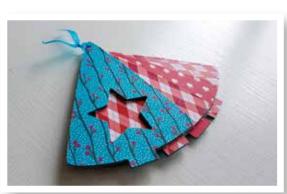

With a little light behind your design you create a special effect • • •

422.000.013 Decowood 18mm, Christmas tree Size: 231x348x114 mm

460.400.181 3 mm MDF scrapbook, ±A5 Tree with star, 4 pages