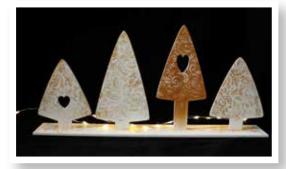

With a little light behind your design you create a special effect • • •

422.000.013 Decowood 18mm, Christmas tree Size: 231x348x114 mm

460.400.181 3 mm MDF scrapbook, ±A5 Tree with star, 4 pages