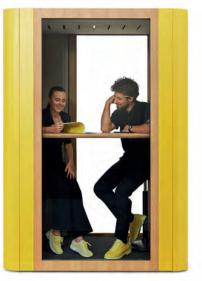

# 570 mm

0

1600 mm

1200 mm

Meeting space for **2 people** Do you need to run a short, informal

one-to-one meeting? This is an ideal

solution for you. Seat on comfortable stools and talk in peace.

- · Construction: a plywood framework filled with a proprietary composition of the best sound isolating and absorbing materials developed in the MuteDesign acoustic lab.
- Exterior: painted metal and veneer or laminate
- Interior: felt
- Glass: soundproof glass