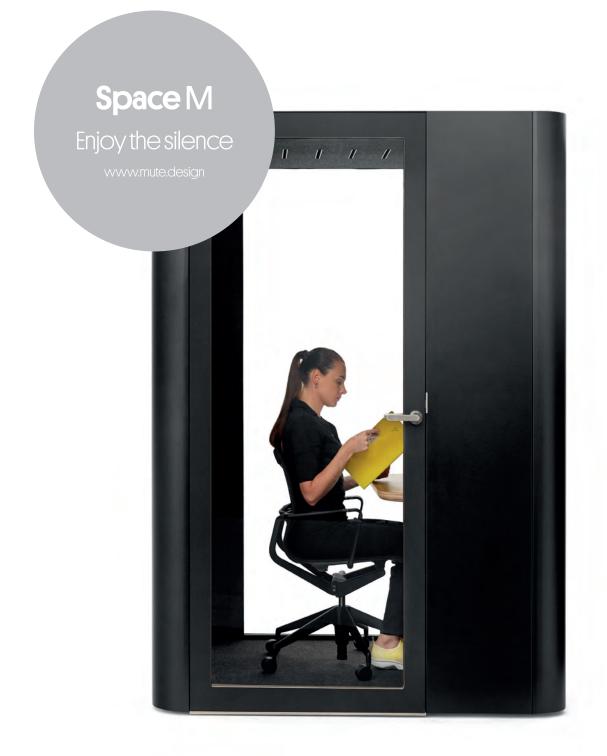

## A perfect focus room or a peaceful meeting capsule

Minimalistic, yet multifunctional Space M is a comfortable solution when you need to focus on your work or run a short meeting in a casual atmosphere. A beautiful design and best-in-class acoustic properties make it a refined symbiosis of style, craftsmanship and performance – everything that characterizes Spaces by MuteDesign<sup>®</sup>.

## Focus space for **1 person**

Do you have a task requiring focus? Close the door, adjust the height of the table, set the right light and focus on your work without being disturbed.\*

\*Chair is not part of the equipment.