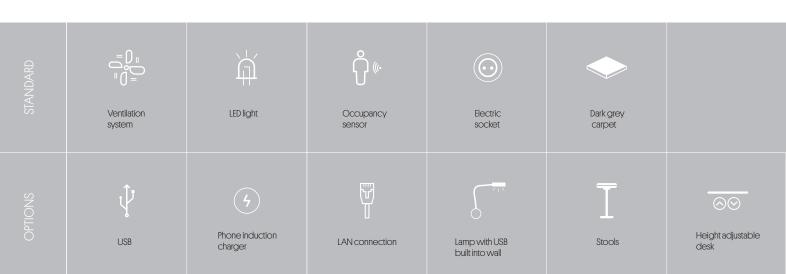

## Equipment

## Details

Lamp with USB built into wall optional

Precise finish

Height adjustable desk optional

Stools optional