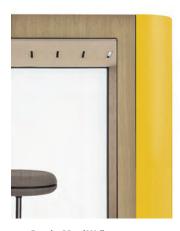

## Details

Lamp with USB built into wall optional

Precise finish

Height adjustable desk optional

Stools optional

## Space M Versions