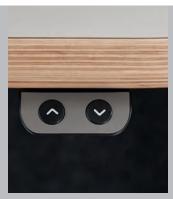

## Details

Lamp with USB built into wall optional

Precise finish

Height adjustable desk optional

Stools optional