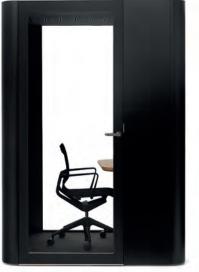

## Focus space for **1 person**

Do you have a task requiring focus? Close the door, adjust the height of the table, set the right light and focus on your work without being disturbed.\*

\*Chair is not part of the equipment.