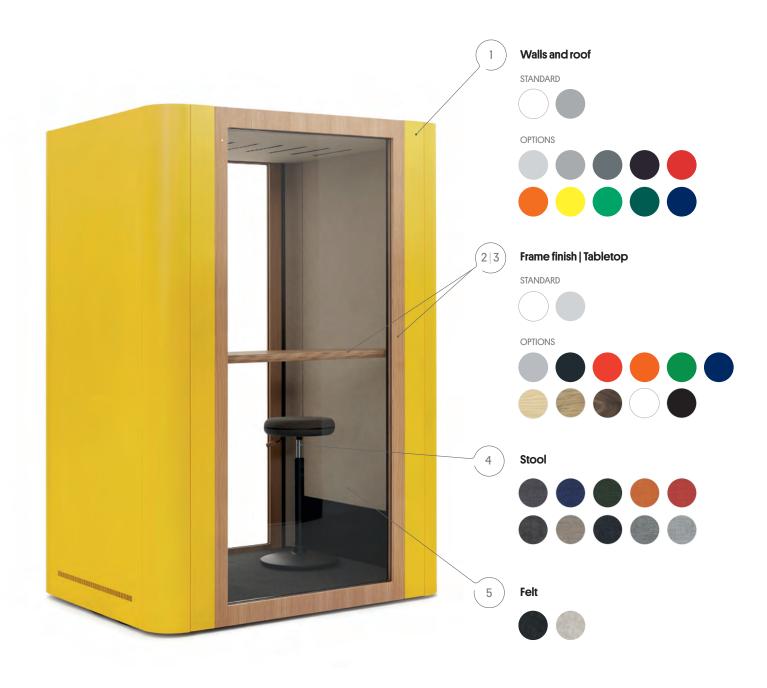

## Equipment

## Configuration examples

1 Exterior Metal Walls Chilli Red Ultra Matt Exterior Frame Chilli Red Interior Stool Fabric Remix2 643

2 Exterior Metal Walls Navy Blue Ultra Matt Exterior Frame Navy Blue Interior Stool Fabric Remix2 773

3 Exterior Metal Walls New York Grey Exterior Frame New York Grey Interior Stool Fabric Remix2 123

4 Exterior Metal Walls Panther Black Ultra Matt Exterior Frame Ash Veneer Interior Stool Fabric Remix2 242

5 Exterior Metal Walls Basil Green Ultra Matt Exterior Frame Oak Veneer Interior Stool Fabric Remix2 982

6 Exterior Metal Walls St. Tropez Yellow Ultra Matt Exterior Frame Oak Veneer Interior Stool Fabric Remix2 242