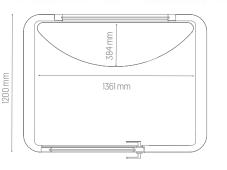

# 570 mm

0

1600 mm

1200 mm

Meeting space for **2 people** Do you need to run a short, informal

one-to-one meeting? This is an ideal

solution for you. Seat on comfortable stools and talk in peace.

- · Construction: a plywood framework filled with a proprietary composition of the best sound isolating and absorbing materials developed in the MuteDesign acoustic lab.
- Exterior: painted metal and veneer or laminate
- Interior: felt
- Glass: soundproof glass

- Exterior: 160 cm \* 120 cm \* 224.7 cm [length \* width \* height]
- Interior: 140.4 cm \* 108.6 cm \* 208 cm (length \* width \* height) •
- Width of left handed door: 89.2 cm •
- Height of desk without adjustment: 76 cm •
- Height of desk with adjustment: 62.5 cm to 126 cm •
- Height of table in a 2-person version: 110 cm
- Height of the stool: 67 cm to 87 cm
- Weight: 450 kg