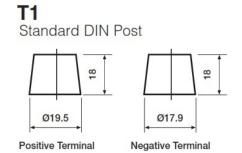

Due to unprecedented demand following the easing of COVID-19 lockdown measures, this product may be supplied without a state of charge indicator and not conform to the level of roll over protection advertised. Product performance and quality are not affected by this. Please check battery labels for specification details.

#### **Performance**

Voltage 12V Capacity (20-hour) 45Ah Cold Cranking Amps (EN1) 440A

#### **Dimensions**

Length 207mm Width 175mm Height 175mm

## Weights & Measures

Mean Weight with Acid 11.6kg



#### **Container Features**

Case Type LB1 DIN Hold Down B13B14 State of Charge Indicator ✓

Handles End Venting

Lid Type SMF Double Lid

### **Technology**

Performance Marking W3-C2-V2-E1

### **Terminal Type**

## **Cell Assembly Layout**

#### **Battery Hold-down**





Data Sheet generated on 02/12/2020 - E&OE