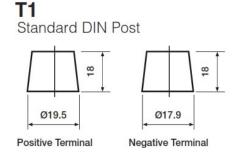

asures, this product may be supplied without a state of charge indicator and not conform to the level of roll over protection advertised. Product performance and quality are not affected by this. Please check battery labels for specification details.

#### **Performance**

Voltage 12V Capacity (20-hour) 60Ah Cold Cranking Amps (EN1) 500A

#### **Dimensions**

Length232mmWidth175mmHeight225mm

## Weights & Measures

Mean Weight with Acid 15.5kg

#### **Container Features**

Case Type JIS D23
Hold Down N
State of Charge Indicator
Handles
End Venting

Lid Type SMF Double Lid



## **Technology**

Flame Arrestor
Technology
Ca/Ca
Separator
VDA Roll Over Test
Recommended Charge Rate
Performance Marking

✓

✓

Value
V

## **Terminal Type**

# **Cell Assembly Layout**

#### **Battery Hold-down**









Data Sheet generated on 02/12/2020 - E&OE