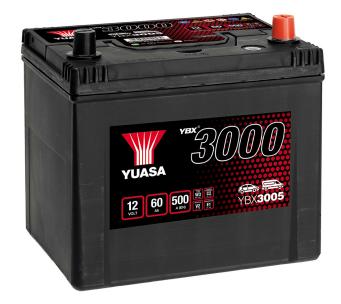

## **Yuasa Technical Data Sheet**

Yuasa YBX3005 - YBX3000 SMF Batteries

\* Due to unprecedented demand following the easing of COVID-19 lockdown measures, this product may be supplied without a state of charge indicator and not conform to the level of roll over protection advertised. Product performance and quality are not affected by this. Please check battery labels for specification details.

#### **Performance**

Voltage 12V Capacity (20-hour) 60Ah Cold Cranking Amps (EN1) 500A

#### **Dimensions**

Length232mmWidth175mmHeight225mm

## Weights & Measures

Mean Weight with Acid 15.5kg