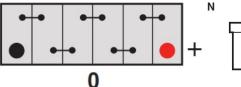

ures, this product may be supplied without a state of charge indicator and not conform to the level of roll over protection advertised. Product performance and quality are not affected by this. Please check battery labels for specification details.

#### **Performance**

Voltage 12V Capacity (20-hour) 60Ah Cold Cranking Amps (EN1) 500A

#### **Dimensions**

Length232mmWidth175mmHeight225mm

## Weights & Measures

Mean Weight with Acid 15.5kg

#### **Container Features**

Case Type JIS D23
Hold Down N
State of Charge Indicator
Handles
End Venting

Lid Type SMF Double Lid



## **Technology**

Flame Arrestor
Technology
Ca/Ca
Separator
VDA Roll Over Test
Recommended Charge Rate
Performance Marking

✓

✓

Value
V

## **Terminal Type**

# **Cell Assembly Layout**

#### **Battery Hold-down**









Data Sheet generated on 02/12/2020 - E&OE